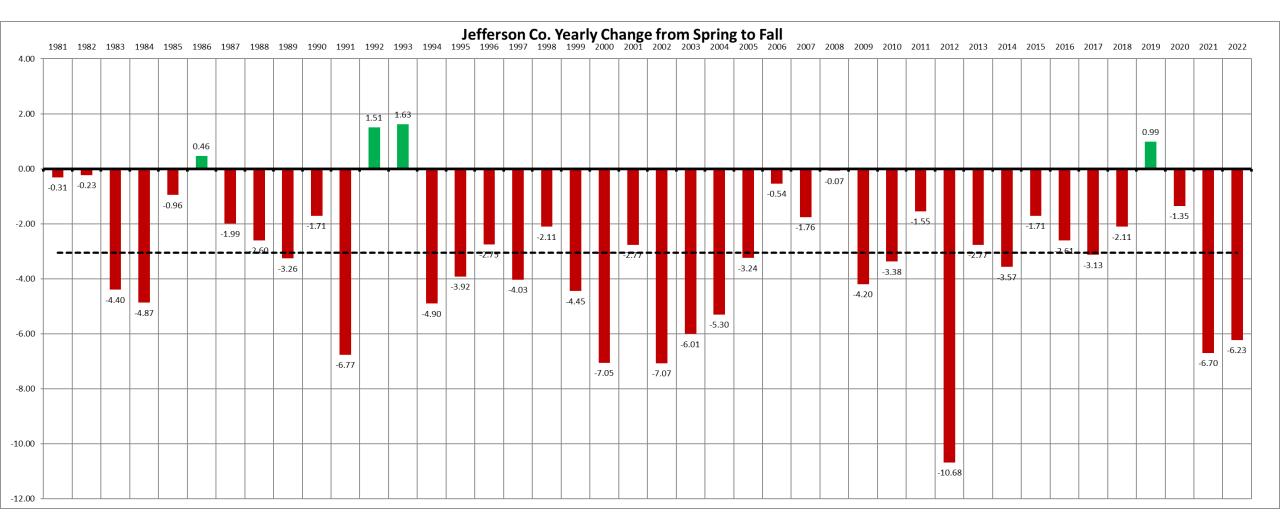

## **Groundwater Levels**

| Wells                      | Number of<br>Wells | Water Level Change From<br>Spring 2022 to Fall 2022 | Water Level<br>From Baseline | Fall 2021 to<br>Fall 2022 | Average Fall<br>to Spring<br>Recharge |
|----------------------------|--------------------|-----------------------------------------------------|------------------------------|---------------------------|---------------------------------------|
| Gage County                | 27                 | -7.46                                               | -7.91                        | -5.45                     | 1.84                                  |
| Jefferson County           | 24                 | -6.23                                               | -11.18                       | -3.45                     | 2.98                                  |
| Saline County              | 42                 | -4.35                                               | -3.95                        | -2.54                     | 1.65                                  |
| Dedicated Monitoring Wells | 45                 | -7.45                                               | -6.70                        | -3.93                     | 2.85                                  |
| Blue River Compact Wells   | 32                 | -3.00                                               | -7.79                        | -2.07                     | 1.30                                  |
| District-Wide              | 170                | -5.70                                               | -7.51                        | -3.49                     | 2.12                                  |