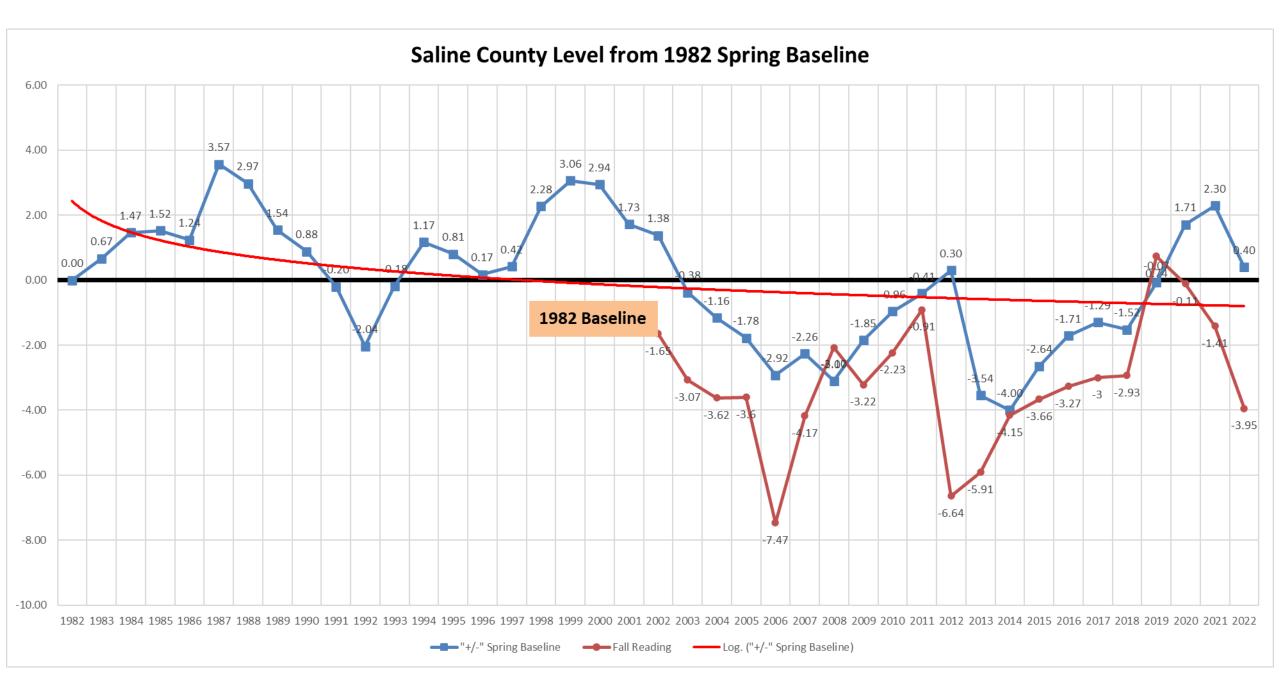

## **Groundwater Levels**

| Wells                      | Number of<br>Wells | Water Level Change From<br>Spring 2022 to Fall 2022 | Water Level<br>From Baseline | Fall 2021 to<br>Fall 2022 | Average Fall<br>to Spring<br>Recharge |
|----------------------------|--------------------|-----------------------------------------------------|------------------------------|---------------------------|---------------------------------------|
| Gage County                | 27                 | -7.46                                               | -7.91                        | -5.45                     | 1.84                                  |
| Jefferson County           | 24                 | -6.23                                               | -11.18                       | -3.45                     | 2.98                                  |
| Saline County              | 42                 | -4.35                                               | -3.95                        | -2.54                     | 1.65                                  |
| Dedicated Monitoring Wells | 45                 | -7.45                                               | -6.70                        | -3.93                     | 2.85                                  |
| Blue River Compact Wells   | 32                 | -3.00                                               | -7.79                        | -2.07                     | 1.30                                  |
| District-Wide              | 170                | -5.70                                               | -7.51                        | -3.49                     | 2.12                                  |

Number of wells at lowest level

Gage: 9 Jefferson: 8 Saline: 1 Monitoring wells: 27 Average Fall 2022 level from Baseline compared to Average Fall 2012 level from Baseline

Gage: -2.22 Jefferson: -1.19 Saline: 2.69 BRC: 2.00