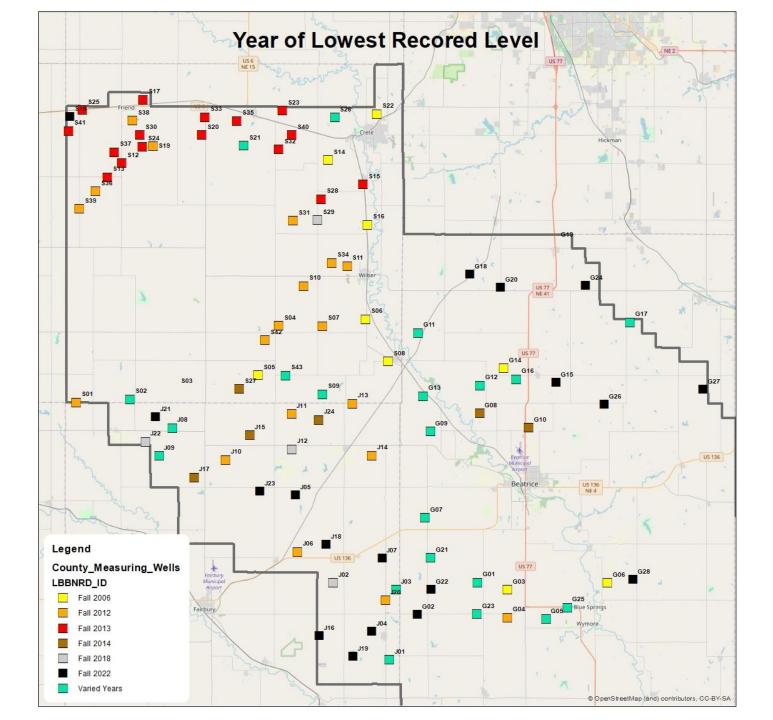

Number of wells at lowest level

Gage: 9 Jefferson: 8 Saline: 1 Monitoring wells: 27 Average Fall 2022 level from Baseline compared to Average Fall 2012 level from Baseline

Gage: -2.22 Jefferson: -1.19 Saline: 2.69 BRC: 2.00

Total: 45