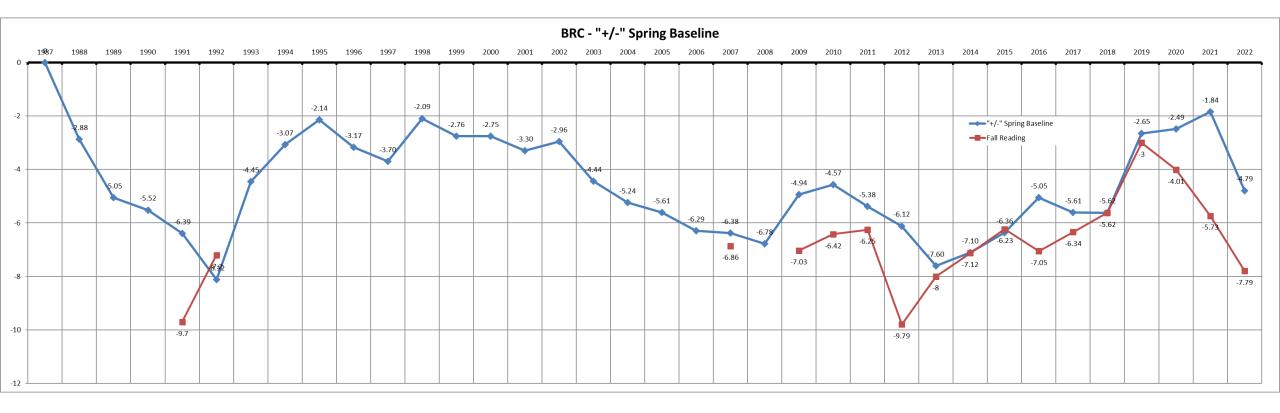

| 2.85                                  |
| Blue River Compact Wells   | 32                 | -3.00                                               | -7.79                        | -2.07                     | 1.30                                  |
| District-Wide              | 170                | -5.70                                               | -7.51                        | -3.49                     | 2.12                                  |

Number of wells at lowest level

Gage: 9 Jefferson: 8 Saline: 1 Monitoring wells: 27 Average Fall 2022 level from Baseline compared to Average Fall 2012 level from Baseline

Gage: -2.22 Jefferson: -1.19 Saline: 2.69 BRC: 2.00

Total: 45



## **Dedicated Monitoring Well Spring to Fall Change**















## BRC Spring To Fall Change