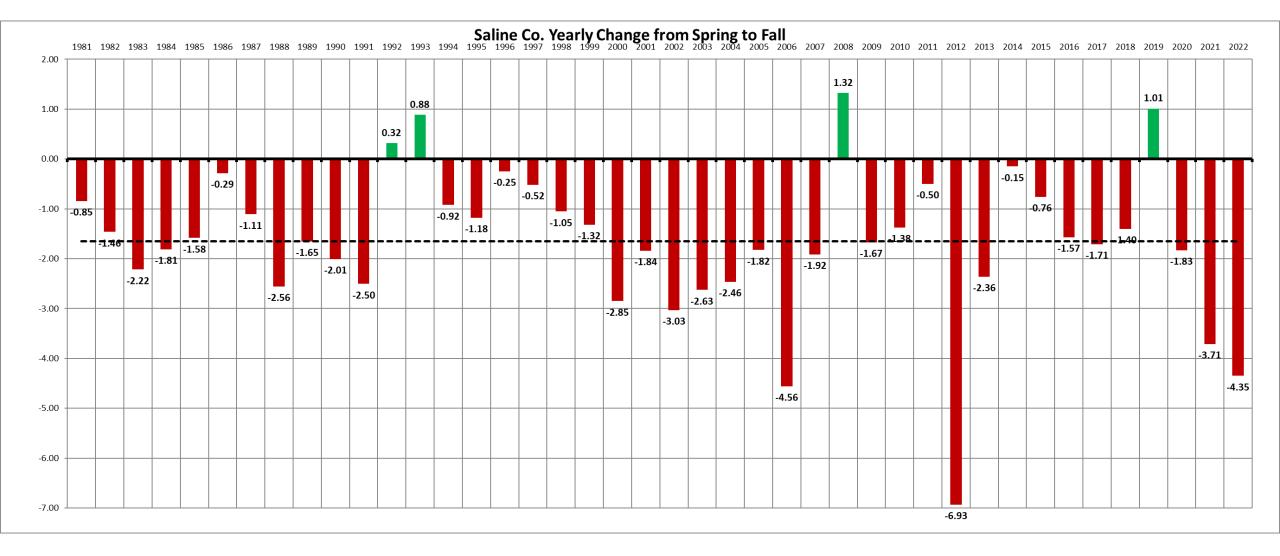

## **Groundwater Levels**

| Wells                      | Number of<br>Wells | Water Level Change From<br>Spring 2022 to Fall 2022 | Water Level<br>From Baseline | Fall 2021 to<br>Fall 2022 | Average Fall<br>to Spring<br>Recharge |
|----------------------------|--------------------|-----------------------------------------------------|------------------------------|---------------------------|---------------------------------------|
| Gage County                | 27                 | -7.46                                               | -7.91                        | -5.45                     | 1.84                                  |
| Jefferson County           | 24                 | -6.23                                               | -11.18                       | -3.45                     | 2.98                                  |
| Saline County              | 42                 | -4.35                                               | -3.95                        | -2.54                     | 1.65                                  |
| Dedicated Monitoring Wells | 45                 | -7.45                                               | -6.70                        | -3.93                     | 2.85                                  |
| Blue River Compact Wells   | 32                 | -3.00                                               | -7.79                        | -2.07                     | 1.30                                  |
| District-Wide              | 170                | -5.70                                               | -7.51                        | -3.49                     | 2.12                                  |