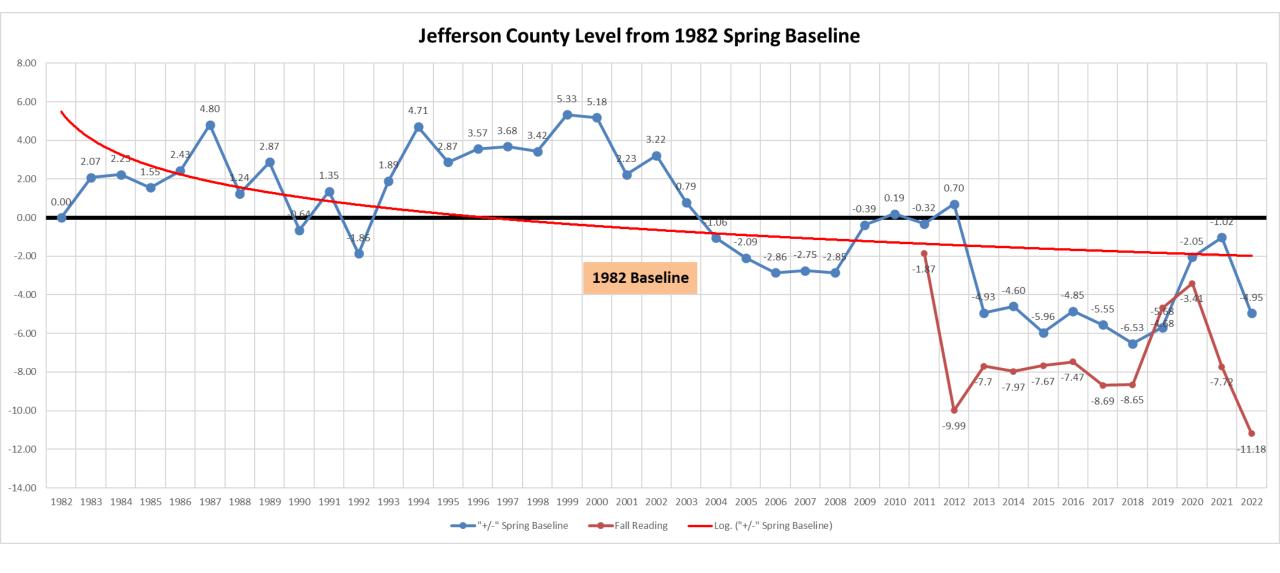

## **Groundwater Levels**

| Wells                      | Number of<br>Wells | Water Level Change From<br>Spring 2022 to Fall 2022 | Water Level<br>From Baseline | Fall 2021 to<br>Fall 2022 | Average Fall<br>to Spring<br>Recharge |
|----------------------------|--------------------|-----------------------------------------------------|------------------------------|---------------------------|---------------------------------------|
| Gage County                | 27                 | -7.46                                               | -7.91                        | -5.45                     | 1.84                                  |
| Jefferson County           | 24                 | -6.23                                               | -11.18                       | -3.45                     | 2.98                                  |
| Saline County              | 42                 | -4.35                                               | -3.95                        | -2.54                     | 1.65                                  |
| Dedicated Monitoring Wells | 45                 | -7.45                                               | -6.70                        | -3.93                     | 2.85                                  |
| Blue River Compact Wells   | 32                 | -3.00                                               | -7.79                        | -2.07                     | 1.30                                  |
| District-Wide              | 170                | -5.70                                               | -7.51                        | -3.49                     | 2.12                                  |

Number of wells at lowest level

Gage: 9 Jefferson: 8 Saline: 1 Monitoring wells: 27 Average Fall 2022 level from Baseline compared to Average Fall 2012 level from Baseline

Gage: -2.22 Jefferson: -1.19 Saline: 2.69 BRC: 2.00