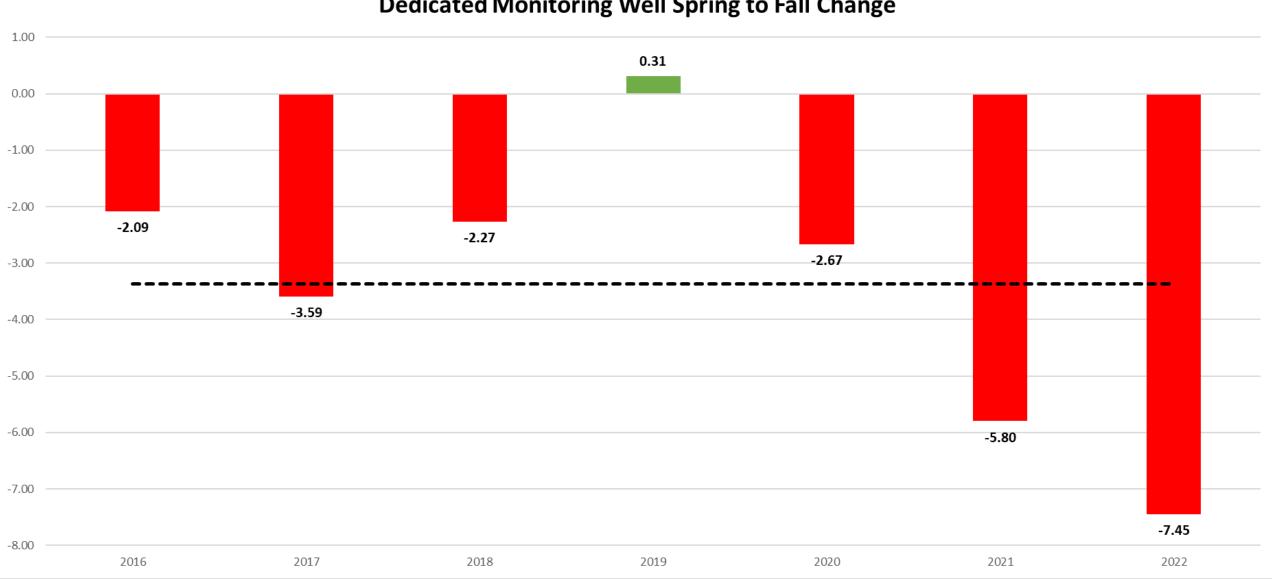

.45                                               | -6.70                        | -3.93                     | 2.85                                  |
| Blue River Compact Wells   | 32                 | -3.00                                               | -7.79                        | -2.07                     | 1.30                                  |
| District-Wide              | 170                | -5.70                                               | -7.51                        | -3.49                     | 2.12                                  |

Number of wells at lowest level

Gage: 9 Jefferson: 8 Saline: 1 Monitoring wells: 27 Average Fall 2022 level from Baseline compared to Average Fall 2012 level from Baseline

Gage: -2.22 Jefferson: -1.19 Saline: 2.69 BRC: 2.00

Total: 45



## **Dedicated Monitoring Well Spring to Fall Change**















## BRC Spring To Fall Change