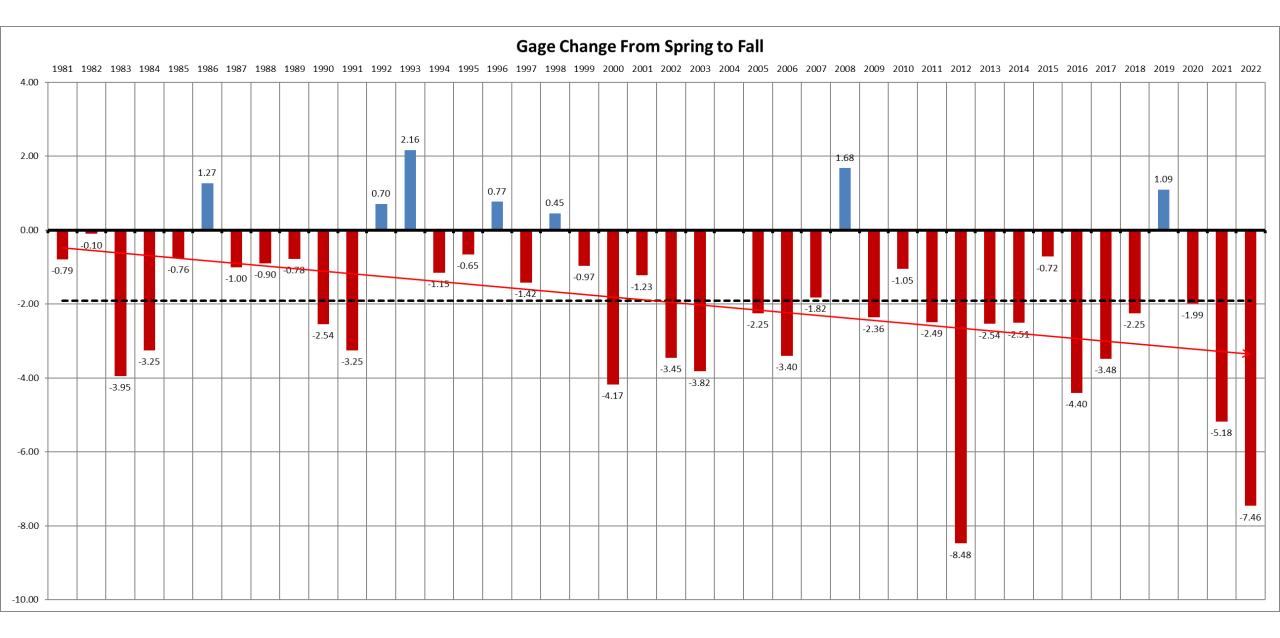

## **Groundwater Levels**

| Wells                      | Number of<br>Wells | Water Level Change From<br>Spring 2022 to Fall 2022 | Water Level<br>From Baseline | Fall 2021 to<br>Fall 2022 | Average Fall<br>to Spring<br>Recharge |
|----------------------------|--------------------|-----------------------------------------------------|------------------------------|---------------------------|---------------------------------------|
| Gage County                | 27                 | -7.46                                               | -7.91                        | -5.45                     | 1.84                                  |
| Jefferson County           | 24                 | -6.23                                               | -11.18                       | -3.45                     | 2.98                                  |
| Saline County              | 42                 | -4.35                                               | -3.95                        | -2.54                     | 1.65                                  |
| Dedicated Monitoring Wells | 45                 | -7.45                                               | -6.70                        | -3.93                     | 2.85                                  |
| Blue River Compact Wells   | 32                 | -3.00                                               | -7.79                        | -2.07                     | 1.30                                  |
| District-Wide              | 170                | -5.70                                               | -7.51                        | -3.49                     | 2.12                                  |