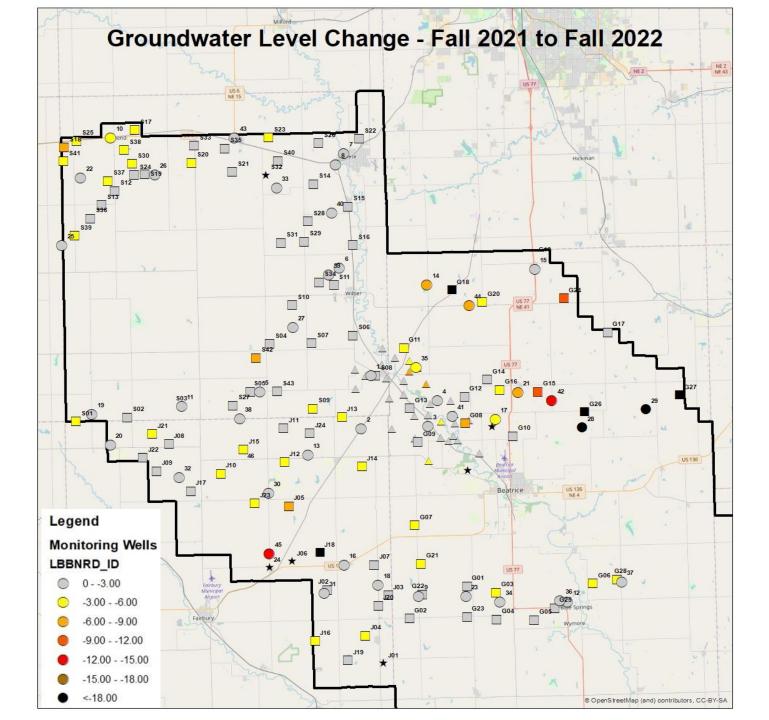

## **Groundwater Levels**

| Wells                      | Number of<br>Wells | Water Level Change From<br>Spring 2022 to Fall 2022 | Water Level<br>From Baseline | Fall 2021 to<br>Fall 2022 | Average Fall<br>to Spring<br>Recharge |
|----------------------------|--------------------|-----------------------------------------------------|------------------------------|---------------------------|---------------------------------------|
| Gage County                | 27                 | -7.46                                               | -7.91                        | -5.45                     | 1.84                                  |
| Jefferson County           | 24                 | -6.23                                               | -11.18                       | -3.45                     | 2.98                                  |
| Saline County              | 42                 | -4.35                                               | -3.95                        | -2.54                     | 1.65                                  |
| Dedicated Monitoring Wells | 45                 | -7.45                                               | -6.70                        | -3.93                     | 2.85                                  |
| Blue River Compact Wells   | 32                 | -3.00                                               | -7.79                        | -2.07                     | 1.30                                  |
| District-Wide              | 170                | -5.70                                               | -7.51                        | -3.49                     | 2.12                                  |

Number of wells at lowest level

Gage: 9 Jefferson: 8 Saline: 1 Monitoring wells: 27 Average Fall 2022 level from Baseline compared to Average Fall 2012 level from Baseline

Gage: -2.22 Jefferson: -1.19 Saline: 2.69 BRC: 2.00

Total: 45