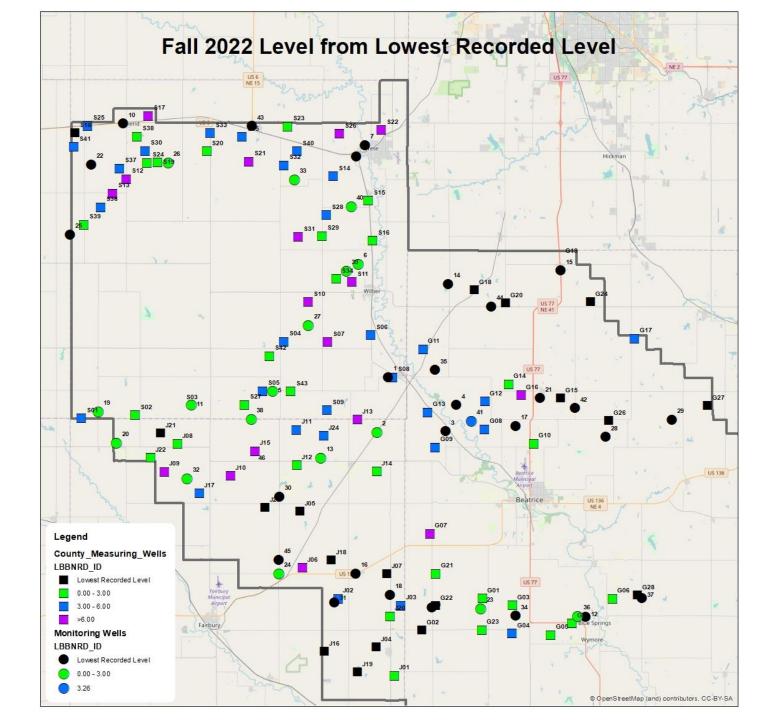

Number of wells at lowest level

Gage: 9 Jefferson: 8 Saline: 1 Monitoring wells: 27 Average Fall 2022 level from Baseline compared to Average Fall 2012 level from Baseline

Gage: -2.22 Jefferson: -1.19 Saline: 2.69 BRC: 2.00

Total: 45