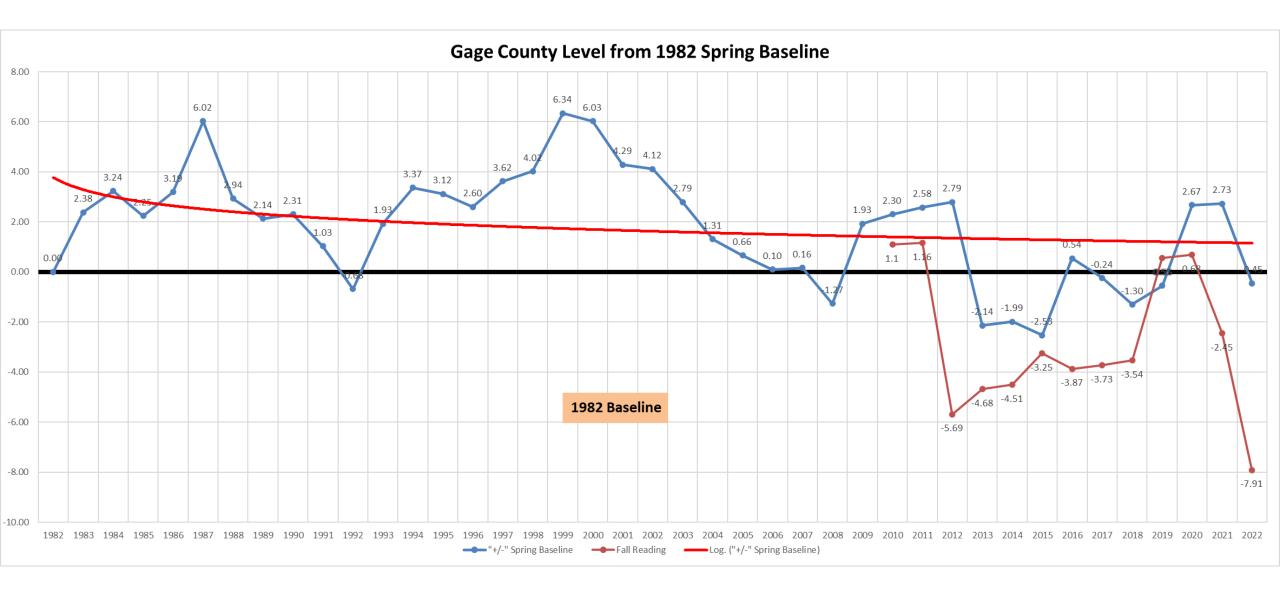

## **Groundwater Levels**

| Wells                      | Number of<br>Wells | Water Level Change From<br>Spring 2022 to Fall 2022 | Water Level<br>From Baseline | Fall 2021 to<br>Fall 2022 | Average Fall<br>to Spring<br>Recharge |
|----------------------------|--------------------|-----------------------------------------------------|------------------------------|---------------------------|---------------------------------------|
| Gage County                | 27                 | -7.46                                               | -7.91                        | -5.45                     | 1.84                                  |
| Jefferson County           | 24                 | -6.23                                               | -11.18                       | -3.45                     | 2.98                                  |
| Saline County              | 42                 | -4.35                                               | -3.95                        | -2.54                     | 1.65                                  |
| Dedicated Monitoring Wells | 45                 | -7.45                                               | -6.70                        | -3.93                     | 2.85                                  |
| Blue River Compact Wells   | 32                 | -3.00                                               | -7.79                        | -2.07                     | 1.30                                  |
| District-Wide              | 170                | -5.70                                               | -7.51                        | -3.49                     | 2.12                                  |

Number of wells at lowest level

Gage: 9 Jefferson: 8 Saline: 1 Monitoring wells: 27 Average Fall 2022 level from Baseline compared to Average Fall 2012 level from Baseline

Gage: -2.22 Jefferson: -1.19 Saline: 2.69 BRC: 2.00