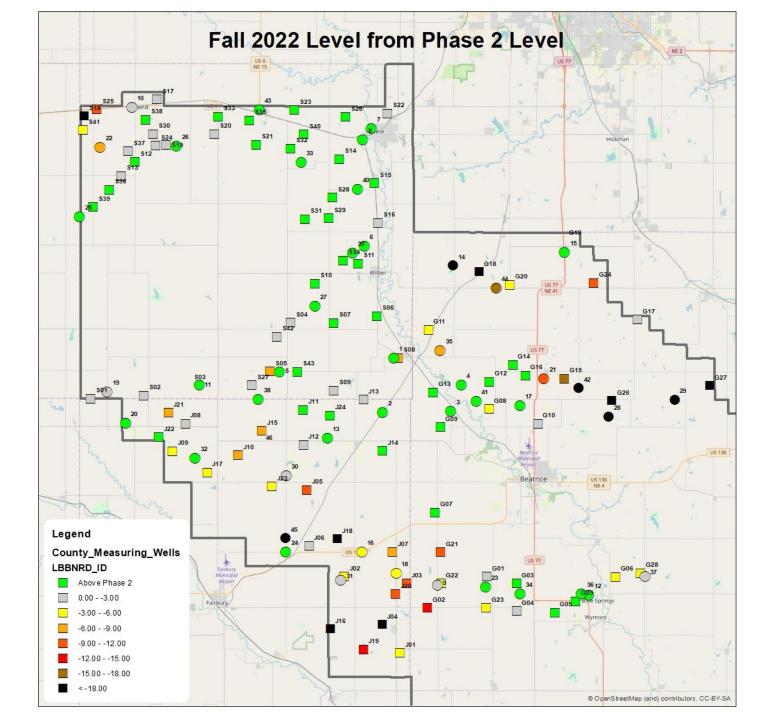

## **Groundwater Levels**

| Wells                      | Number of<br>Wells | Water Level Change From<br>Spring 2022 to Fall 2022 | Water Level<br>From Baseline | Fall 2021 to<br>Fall 2022 | Average Fall<br>to Spring<br>Recharge |
|----------------------------|--------------------|-----------------------------------------------------|------------------------------|---------------------------|---------------------------------------|
| Gage County                | 27                 | -7.46                                               | -7.91                        | -5.45                     | 1.84                                  |
| Jefferson County           | 24                 | -6.23                                               | -11.18                       | -3.45                     | 2.98                                  |
| Saline County              | 42                 | -4.35                                               | -3.95                        | -2.54                     | 1.65                                  |
| Dedicated Monitoring Wells | 45                 | -7.45                                               | -6.70                        | -3.93                     | 2.85                                  |
| Blue River Compact Wells   | 32                 | -3.00                                               | -7.79                        | -2.07                     | 1.30                                  |
| District-Wide              | 170                | -5.70                                               | -7.51                        | -3.49                     | 2.12                                  |