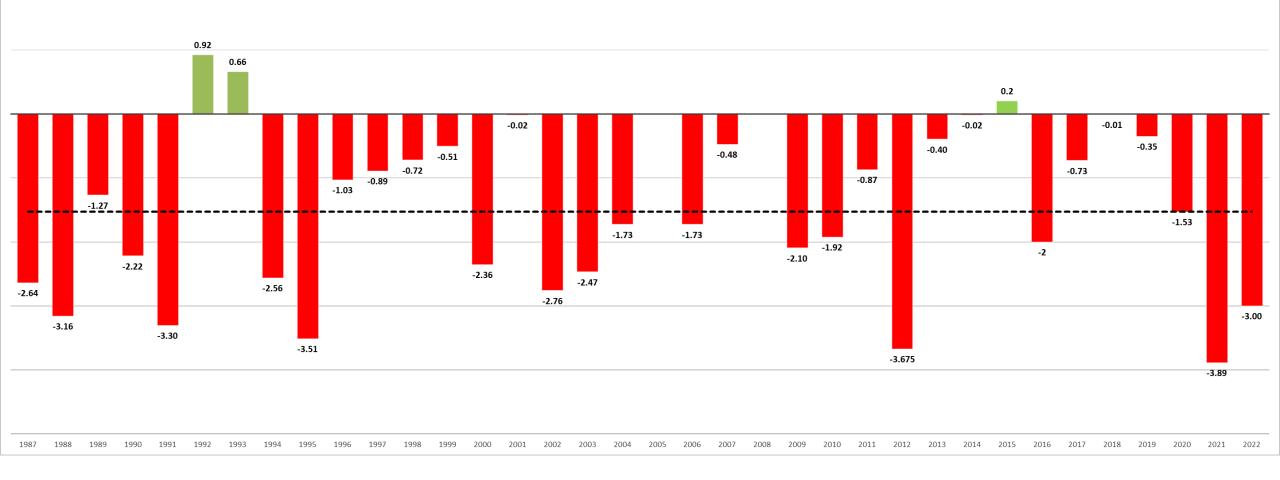

| 2.85                                  |
| Blue River Compact Wells   | 32                 | -3.00                                               | -7.79                        | -2.07                     | 1.30                                  |
| District-Wide              | 170                | -5.70                                               | -7.51                        | -3.49                     | 2.12                                  |

Number of wells at lowest level

Gage: 9 Jefferson: 8 Saline: 1 Monitoring wells: 27 Average Fall 2022 level from Baseline compared to Average Fall 2012 level from Baseline

Gage: -2.22 Jefferson: -1.19 Saline: 2.69 BRC: 2.00

Total: 45



## **Dedicated Monitoring Well Spring to Fall Change**















## BRC Spring To Fall Change