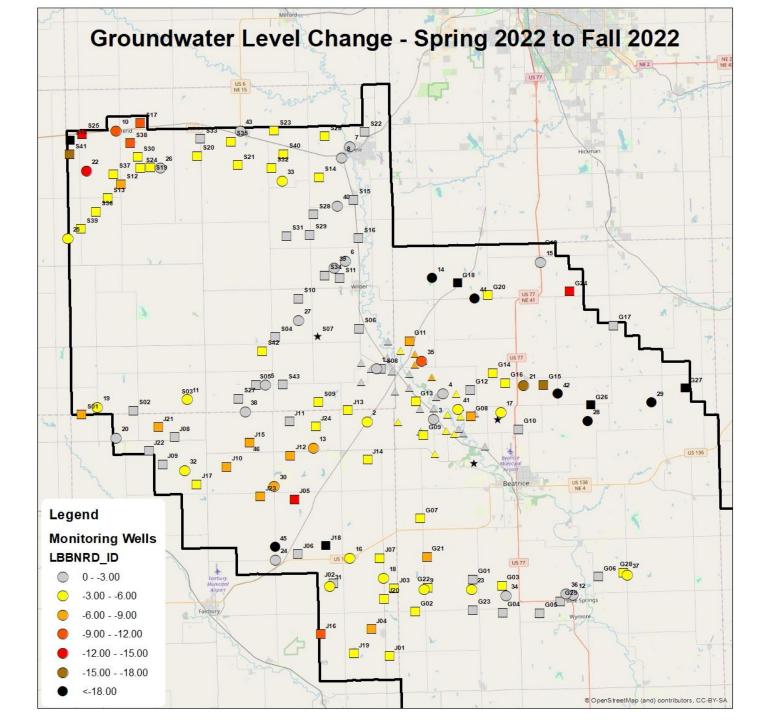

## **Groundwater Levels**

| Wells                      | Number of<br>Wells | Water Level Change From<br>Spring 2022 to Fall 2022 | Water Level<br>From Baseline | Fall 2021 to<br>Fall 2022 | Average Fall<br>to Spring<br>Recharge |
|----------------------------|--------------------|-----------------------------------------------------|------------------------------|---------------------------|---------------------------------------|
| Gage County                | 27                 | -7.46                                               | -7.91                        | -5.45                     | 1.84                                  |
| Jefferson County           | 24                 | -6.23                                               | -11.18                       | -3.45                     | 2.98                                  |
| Saline County              | 42                 | -4.35                                               | -3.95                        | -2.54                     | 1.65                                  |
| Dedicated Monitoring Wells | 45                 | -7.45                                               | -6.70                        | -3.93                     | 2.85                                  |
| Blue River Compact Wells   | 32                 | -3.00                                               | -7.79                        | -2.07                     | 1.30                                  |
| District-Wide              | 170                | -5.70                                               | -7.51                        | -3.49                     | 2.12                                  |

Number of wells at lowest level

Gage: 9 Jefferson: 8 Saline: 1 Monitoring wells: 27 Average Fall 2022 level from Baseline compared to Average Fall 2012 level from Baseline

Gage: -2.22 Jefferson: -1.19 Saline: 2.69 BRC: 2.00

Total: 45