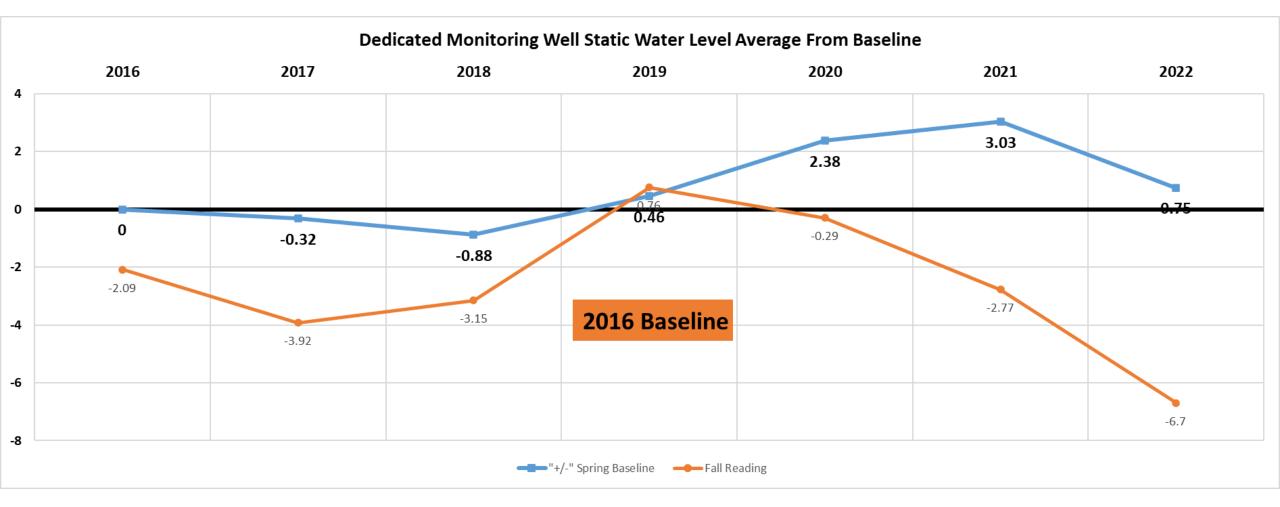

## **Groundwater Levels**

| Wells                      | Number of<br>Wells | Water Level Change From<br>Spring 2022 to Fall 2022 | Water Level<br>From Baseline | Fall 2021 to<br>Fall 2022 | Average Fall<br>to Spring<br>Recharge |
|----------------------------|--------------------|-----------------------------------------------------|------------------------------|---------------------------|---------------------------------------|
| Gage County                | 27                 | -7.46                                               | -7.91                        | -5.45                     | 1.84                                  |
| Jefferson County           | 24                 | -6.23                                               | -11.18                       | -3.45                     | 2.98                                  |
| Saline County              | 42                 | -4.35                                               | -3.95                        | -2.54                     | 1.65                                  |
| Dedicated Monitoring Wells | 45                 | -7.45                                               | -6.70                        | -3.93                     | 2.85                                  |
| Blue River Compact Wells   | 32                 | -3.00                                               | -7.79                        | -2.07                     | 1.30                                  |
| District-Wide              | 170                | -5.70                                               | -7.51                        | -3.49                     | 2.12                                  |

Number of wells at lowest level

Gage: 9 Jefferson: 8 Saline: 1 Monitoring wells: 27 Average Fall 2022 level from Baseline compared to Average Fall 2012 level from Baseline

Gage: -2.22 Jefferson: -1.19 Saline: 2.69 BRC: 2.00