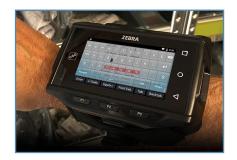

#### SMART KEYBOARD: MAKING THE MOST OF YOUR TOUCHSCREENS

The modernized approach to Terminal Emulation has been presented with one challenge after another, from devices without physical keyboards to new operating systems with limited support. At every step, StayLinked has met the challenge and delivered solutions to customers with unparalleled success. But no modernization challenge has been as difficult to surmount as limited real estate on smaller screens. In response, StayLinked has delivered a speedy, and elegant, solution: we're proud to announce the fully-functional StayLinked Smart Keyboard for all Android devices.

#### **DEVELOPED WITH INDUSTRY LEADERS AROUND THE GLOBE**

Developed in close collaboration with mobile device manufacturers for cutting-edge devices (e.g., Zebra's TC8000 and WT6000, Datalogic's DL-Axist, and Honeywell's CT50), StayLinked Smart Keyboard allows users to maximize productivity on devices with touchscreens and no physical keyboard. Most importantly, Smart Keyboard is already proving its value in customer workforces around the globe, including major clothing manufacturers and outdoor recreational companies. These customers have been an integral part of ensuring that the technology, capabilities, and features of the StayLinked Smart Keyboard meet the highest standards and requirements on a global scale.