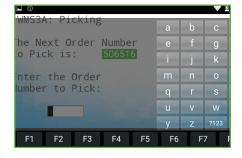

### **SMART KEYBOARD FEATURES** No additional configuration files or supplemental software required

- Configurable Transparency: This configurable feature allows the user to see input fields in the background while typing.
- ► Full-Screen Keyboards: Keyboards can now fill the screen, making it easy for users to enter error-free data while still being able to see the active input field in the background.
- Screen-Aligned Configurations: Many applications have left aligned screen content, so Smart Keyboard makes use of right-aligned keyboards on the screen. This allows customers yet another way of optimizing the user experience and customize it for their application.
- Tap-and-Hold Touch-Fade Capabilities: Smart Keyboard allows users to automatically increase keyboard transparency without dismissing the background screen by simply tapping and holding the keyboard.
- Physical Key-Mapping: Smart Keyboard allows users to map physical keys to pop and drop any keyboard, at any time, for total flexibility and control over the data input experience.
- Swipe to Change Keyboards: With the StayLinked Smart Keyboard, users can easily swipe across any of the keyboards to flip between different keyboard layout styles and configurations.

### SMART KEYBOARD FEATURES No additional configuration files or supplemental software required

- Configurable Transparency: This configurable feature allows the user to see input fields in the background while typing.
- ► Full-Screen Keyboards: Keyboards can now fill the screen, making it easy for users to enter error-free data while still being able to see the active input field in the background.
- Screen-Aligned Configurations: Many applications have left aligned screen content, so Smart Keyboard makes use of right-aligned keyboards on the screen. This allows customers yet another way of optimizing the user experience and customize it for their application.
- ► **Tap-and-Hold Touch-Fade Capabilities:** Smart Keyboard allows users to automatically increase keyboard transparency without dismissing the background screen by simply tapping and holding the keyboard.
- Physical Key-Mapping: Smart Keyboard allows users to map physical keys to pop and drop any keyboard, at any time, for total flexibility and control over the data input experience.
- Swipe to Change Keyboards: With the StayLinked Smart Keyboard, users can easily swipe across any of the keyboards to flip between different keyboard layout styles and configurations.