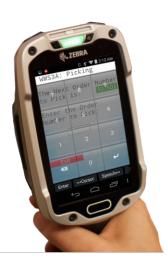

## Touchscreen Data Entry Solved with Customizable Transparency

**CONFIGURABLE TRANSPARENCY:** This configurable feature allows users to see input fields in the background while typing.

**FULL-SCREEN:** Keyboards can now fill the screen, allowing users to enter error-free data while seeing the active input field.

**SCREEN-ALIGNED CONFIGURATIONS:** Yet another way of optimizing and customizing the user's application experience.