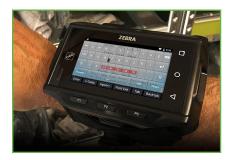

## Touchscreen Data Entry Solved with Customizable Transparency

**FULL-SCREEN:** Keyboards can now fill the screen, allowing users to enter error-free data while seeing the active input field.

**SCREEN-ALIGNED CONFIGURATIONS:** Yet another way of optimizing and customizing the user's application experience.

### **SMART KEYBOARD FEATURES** No additional configuration files or supplemental software required

- Configurable Transparency: This configurable feature allows the user to see input fields in the background while typing.
- ► Full-Screen Keyboards: Keyboards can now fill the screen, making it easy for users to enter error-free data while still being able to see the active input field in the background.
- Screen-Aligned Configurations: Many applications have left aligned screen content, so Smart Keyboard makes use of right-aligned keyboards on the screen. This allows customers yet another way of optimizing the user experience and customize it for their application.
- Tap-and-Hold Touch-Fade Capabilities: Smart Keyboard allows users to automatically increase keyboard transparency without dismissing the background screen by simply tapping and holding the keyboard.
- Physical Key-Mapping: Smart Keyboard allows users to map physical keys to pop and drop any keyboard, at any time, for total flexibility and control over the data input experience.
- Swipe to Change Keyboards: With the StayLinked Smart Keyboard, users can easily swipe across any of the keyboards to flip between different keyboard layout styles and configurations.