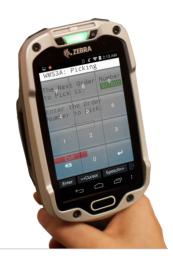

### SOLVING TOUCHSCREEN INPUT ISSUES WITH AN INNOVATIVE USER EXPERIENCE

Smart Keyboard delivers the best possible user experience on touch-only devices. Because Smart Keyboard allows users to utilize the entire screen, they must no longer sacrifice usability for the sake of screen space. In fact, with Smart Keyboard, customers retain all of their application's functionality which enables seamless migration to Android and to new state-of-the-art form factors without ever having to touch the host application. Smart Keyboard delivers the best possible user experience on touch-only devices.