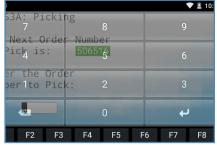

### **SMART KEYBOARD FEATURES** No additional configuration files or supplemental software required

- Configurable Transparency: This configurable feature allows the user to see input fields in the background while typing.
- ► Full-Screen Keyboards: Keyboards can now fill the screen, making it easy for users to enter error-free data while still being able to see the active input field in the background.
- Screen-Aligned Configurations: Many applications have left aligned screen content, so Smart Keyboard makes use of right-aligned keyboards on the screen. This allows customers yet another way of optimizing the user experience and customize it for their application.
- Tap-and-Hold Touch-Fade Capabilities: Smart Keyboard allows users to automatically increase keyboard transparency without dismissing the background screen by simply tapping and holding the keyboard.
- Physical Key-Mapping: Smart Keyboard allows users to map physical keys to pop and drop any keyboard, at any time, for total flexibility and control over the data input experience.
- Swipe to Change Keyboards: With the StayLinked Smart Keyboard, users can easily swipe across any of the keyboards to flip between different keyboard layout styles and configurations.

### SMART KEYBOARD FEATURES No additional configuration files or supplemental software required

- Configurable Transparency: This configurable feature allows the user to see input fields in the background while typing.
- ► Full-Screen Keyboards: Keyboards can now fill the screen, making it easy for users to enter error-free data while still being able to see the active input field in the background.
- Screen-Aligned Configurations: Many applications have left aligned screen content, so Smart Keyboard makes use of right-aligned keyboards on the screen. This allows customers yet another way of optimizing the user experience and customize it for their application.
- ► **Tap-and-Hold Touch-Fade Capabilities:** Smart Keyboard allows users to automatically increase keyboard transparency without dismissing the background screen by simply tapping and holding the keyboard.
- Physical Key-Mapping: Smart Keyboard allows users to map physical keys to pop and drop any keyboard, at any time, for total flexibility and control over the data input experience.
- Swipe to Change Keyboards: With the StayLinked Smart Keyboard, users can easily swipe across any of the keyboards to flip between different keyboard layout styles and configurations.