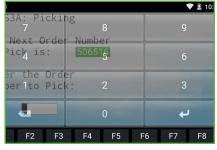

### **SMART KEYBOARD FEATURES** No additional configuration files or supplemental software required

- Configurable Transparency: This configurable feature allows the user to see input fields in the background while typing.
- ► Full-Screen Keyboards: Keyboards can now fill the screen, making it easy for users to enter error-free data while still being able to see the active input field in the background.
- Screen-Aligned Configurations: Many applications have left aligned screen content, so Smart Keyboard makes use of right-aligned keyboards on the screen. This allows customers yet another way of optimizing the user experience and customize it for their application.
- Tap-and-Hold Touch-Fade Capabilities: Smart Keyboard allows users to automatically increase keyboard transparency without dismissing the background screen by simply tapping and holding the keyboard.
- Physical Key-Mapping: Smart Keyboard allows users to map physical keys to pop and drop any keyboard, at any time, for total flexibility and control over the data input experience.
- Swipe to Change Keyboards: With the StayLinked Smart Keyboard, users can easily swipe across any of the keyboards to flip between different keyboard layout styles and configurations.

**SCREEN-ALIGNED CONFIGURATIONS:** Yet another way of optimizing and customizing the user's application experience.