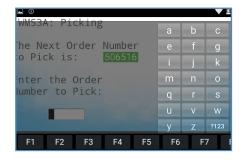

### **SMART KEYBOARD FEATURES** No additional configuration files or supplemental software required

- Configurable Transparency: This configurable feature allows the user to see input fields in the background while typing.
- ► Full-Screen Keyboards: Keyboards can now fill the screen, making it easy for users to enter error-free data while still being able to see the active input field in the background.
- Screen-Aligned Configurations: Many applications have left aligned screen content, so Smart Keyboard makes use of right-aligned keyboards on the screen. This allows customers yet another way of optimizing the user experience and customize it for their application.
- Tap-and-Hold Touch-Fade Capabilities: Smart Keyboard allows users to automatically increase keyboard transparency without dismissing the background screen by simply tapping and holding the keyboard.
- Physical Key-Mapping: Smart Keyboard allows users to map physical keys to pop and drop any keyboard, at any time, for total flexibility and control over the data input experience.
- Swipe to Change Keyboards: With the StayLinked Smart Keyboard, users can easily swipe across any of the keyboards to flip between different keyboard layout styles and configurations.

### SMART KEYBOARD FEATURES No additional configuration files or supplemental software required

- Configurable Transparency: This configurable feature allows the user to see input fields in the background while typing.
- ► Full-Screen Keyboards: Keyboards can now fill the screen, making it easy for users to enter error-free data while still being able to see the active input field in the background.
- Screen-Aligned Configurations: Many applications have left aligned screen content, so Smart Keyboard makes use of right-aligned keyboards on the screen. This allows customers yet another way of optimizing the user experience and customize it for their application.
- ► **Tap-and-Hold Touch-Fade Capabilities:** Smart Keyboard allows users to automatically increase keyboard transparency without dismissing the background screen by simply tapping and holding the keyboard.
- Physical Key-Mapping: Smart Keyboard allows users to map physical keys to pop and drop any keyboard, at any time, for total flexibility and control over the data input experience.
- Swipe to Change Keyboards: With the StayLinked Smart Keyboard, users can easily swipe across any of the keyboards to flip between different keyboard layout styles and configurations.