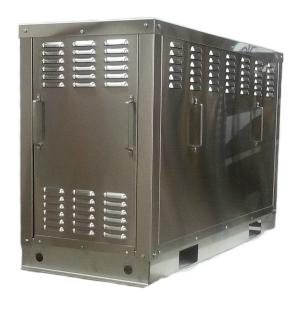

## From RDM Products

Introducing the SGOE Series Steam
Generator Outdoor Enclosure
designed for quick assembly and
easy access for maintenance and
repair. Constructed of stainless
steel, the SGOE provides longlasting, reliable outdoor
equipment protection.

## SGOE SERIES STEAM GENERATOR OUTDOOR ENCLOSURES

- 16 Ga. 316-2B Stainless Steel Base
- 18 Ga. 316 #3 Stainless Steel Cabinet
- Lift-out Access Panels
- Shipped Knocked Down for Convenient Warehousing
- Easily Assembled in the Shop or on the Job
- Stamped 1/4" Louvers
- Solid Back Panel
- Cross-Bent Top
- All Necessary Fasteners Provided