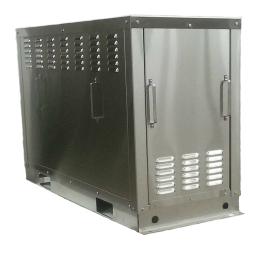

## From RDM Products

Introducing the SGOE Series Steam
Generator Outdoor Enclosure
designed for quick assembly and
easy access for maintenance and
repair. Constructed of stainless
steel, the SGOE provides longlasting, reliable outdoor
equipment protection.

## SGOE SERIES STEAM GENERATOR OUTDOOR ENCLOSURES

- 16 Ga. 316-2B Stainless Steel Base
- 18 Ga. 316 #3 Stainless Steel Cabinet
- Lift-out Access Panels
- Shipped Knocked Down for Convenient Warehousing
- Easily Assembled in the Shop or on the Job
- Stamped 1/4" Louvers
- Solid Back Panel
- Cross-Bent Top
- All Necessary Fasteners Provided