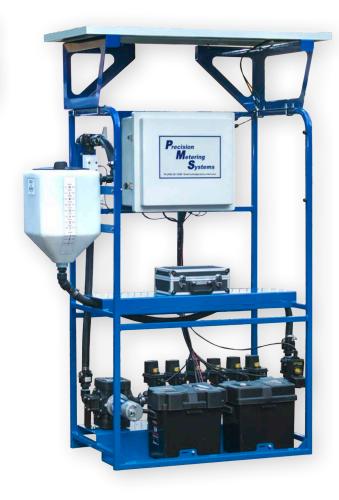

## **Precision Metering Systems**

The Precision Metering System is a simple, accurate solution to enhance agricultural spray operations industry wide.

## Key Features

- Up to 5 Products plus flush per recipe
- 32 Customizable Products including historization
- 20 Configurable Recipes and Names
- Product volume set in fluid ounces, pints, quarts, gallons, or liters
- Volume from .01 per acre to 99.99 per acre: Max of 10 GPA
- 2 Flow meters: Electro-magnetic flow meter for most products and paddle wheel flow meter for oil based products with up to 6 k factors
- Automatic flow meter calibration
- 2 configurable flush modes: volume or total (tote) volume
- Immediate, Delayed, and Time of Day (TOD) Start
- 12-Volt DC, Solar Powered

## **Description**

The precision metering system is a fully automated, highly precise, quick and easy, self contained unit that accurately mixes agricultural liquid chemicals in batches to be applied. It is primarily designed to couple up with bulk totes of chemical. It will accurately meter each product individually and flush with fresh water between each product until the recipe is complete. It eliminates handler contamination to sometimes harmful chemicals. It will repeatedly batch loads until the operator makes changes. No chemical splashes, no spills and no miscalculating of load sizes. Environmentally friendly and solar powered.