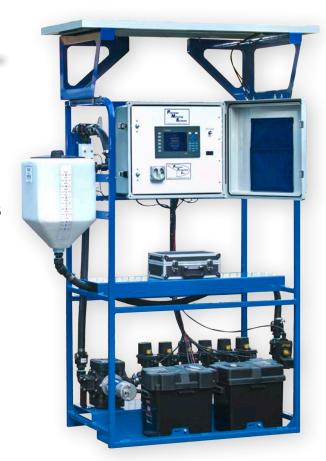

PFI Intelligent Touch Screen

Redding, CA 96002

Phone: 530-221-0396 Cell: 530-941-0306

Email: sales@precisionfert.com

12 Volt Diaphragm Pump 10 GPM

6 Valve Bank

## **Description**

The precision metering system is a fully automated, highly precise, quick and easy, self contained unit that accurately mixes agricultural liquid chemicals in batches to be applied. It is primarily designed to couple up with bulk totes of chemical. It will accurately meter each product individually and flush with fresh water between each product until the recipe is complete. It eliminates handler contamination to sometimes harmful chemicals. It will repeatedly batch loads until the operator makes changes. No chemical splashes, no spills and no miscalculating of load sizes. Environmentally friendly and solar powered.