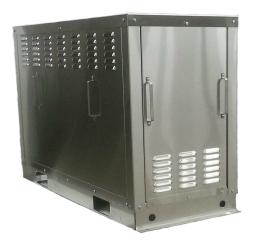

## From RDM Products

Introducing the SGOE Series Steam Generator Outdoor Enclosure designed for quick assembly and easy access for maintenance and repair. Constructed of stainless steel, the SGOE provides longlasting, reliable outdoor equipment protection.

## SGOE Series Steam Generator Outdoor Enclosures

- 16 Ga. 316-2B Stainless Steel Base
- 18 Ga. 316 #3 Stainless Steel Cabinet
- Lift-out Access Panels
- Shipped Knocked Down for Convenient Warehousing
- Easily Assembled in the Shop or on the Job
- Stamped 1/4" Louvers
- Solid Back Panel
- Cross-Bent Top
- All Necessary Fasteners Provided