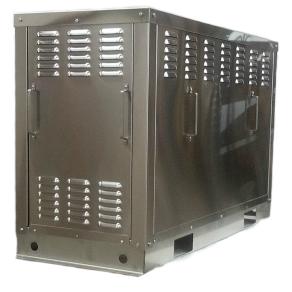

## From RDM Products

Introducing the SGOE Series Steam Generator Outdoor Enclosure designed for quick assembly and easy access for maintenance and repair. Constructed of stainless steel, the SGOE provides longlasting, reliable outdoor equipment protection.

## SGOE Series Steam Generator Outdoor Enclosures

- 16 Ga. 316-2B Stainless Steel Base
- 18 Ga. 316 #3 Stainless Steel Cabinet
- Lift-out Access Panels
- Shipped Knocked Down for Convenient Warehousing
- Easily Assembled in the Shop or on the Job
- Stamped 1/4" Louvers
- Solid Back Panel
- Cross-Bent Top
- All Necessary Fasteners Provided