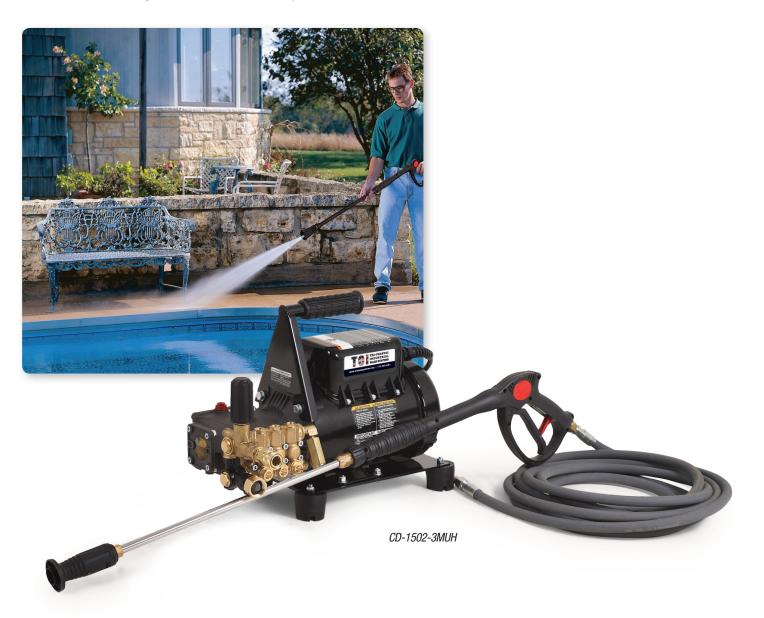

## **CD Series** | Electric Direct Drive

Built for all-purpose cleaning, the lightweight and portable CD Series electric model is perfect for homeowners and small industrial jobs where exhaust fumes are prohibited.

# **CD Series | Electric Direct Drive**

NEMA 5-15P, 15-amp plug

| $\smile$                   |
|----------------------------|
| NEMA 5-20P,<br>20-amp plug |

| Model Number                              | PSI  | GPM | Horsepower/Motor        | Pump    | Unloader            | Plug Type  | Lance | Dimensions (LxWxH) | Ship Wt. | Net Wt. |
|-------------------------------------------|------|-----|-------------------------|---------|---------------------|------------|-------|--------------------|----------|---------|
|                                           |      |     |                         |         |                     | 0 71       |       |                    | · •      |         |
| CD-1002-3MUH                              | 1000 | 2.0 | 1.5 HP, 120V, 1Ø, 12.5A | AR      | Adjustable pressure | NEMA 5-15P | 36in. | 20x11.5x14in.      | 70 lb.   | 58 lb.  |
| CD-1002-2MUH*                             | 1000 | 2.0 | 1.5 HP, 120V, 1Ø, 12.5A | General | Adjustable pressure | NEMA 5-15P | 36in. | 20x11.5x14in.      | 71 lb.   | 66 lb.  |
| CD-1502-3MUH                              | 1500 | 2.0 | 2.0 HP, 120V, 1Ø, 17.0A | AR      | Adjustable pressure | NEMA 5-20P | 36in. | 20x11.5x14in.      | 76 lb.   | 70 lb.  |
| CD-1502-2MUH*                             | 1500 | 2.0 | 2.0 HP, 120V, 1Ø, 17.0A | General | Adjustable pressure | NEMA 5-20P | 36in. | 20x11.5x14in.      | 76 lb.   | 70 lb.  |
| *Pump accepts incoming water up to 175°F. |      |     |                         |         |                     |            |       |                    |          |         |