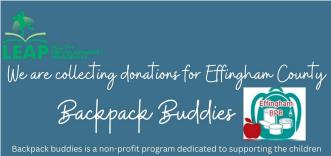

- October 10th: Von Stokes
- October 14th: Caden Sanchez
- October 16th: Levi Harrison
- October 24th: Luke Graves
- October 25th: Skylar Sapp

of Effingham County, who have a need of food on the weekends.

They currently serve: Effingham High School, South Effingham High School, Effingham Middle School, South Effingham Middle School, Ebenezer Middle School, Guyton Elementary, Rincon Elementary, Springfield Elementary, South Effingham Elementary, Sandhill Elementary and Crossroads.

of food items we will be collecting for them year round. Donations can be and all donations are greatly appreciated!