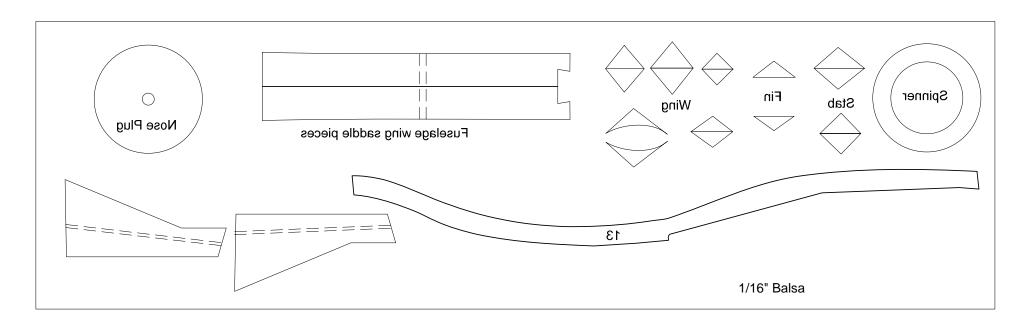

C

D

C

D

C

D

C

D

C

D

C

D

C

D

C

D

C

D

C

D

C

D

C

D

C

D

C

D

C

D

C

D

C

D

C

D

C

D

C

D

C

D

C

D

C

D

C

D

C

D

C

D

C

D

C

D

C

D

C

D

C

D

C

D

C

D

C

D

C

D

C

D

C

D

C

D

C

D

C

D

C

D

C

D

C

D

C

D

C

D

C

D

C

D

C

D

C

D

C

D

C

D

C

D

C

D

C

D

C

D

C

D

C

D

C

D

C

D

C

D

C

D

C

D

C

D

C

D

C

D

C

D

C

D

C

D

C

D

C

D

C

D

C

D

C

D

C

D

C

D

C

D

C

D

C

D

C

D

C

D

C

D

C

D

C

D

C

D

C

D

C

D

C

D

C

D

C

D

C

D

C

D

C

D

C

D

C

D

C

D

C

D

C

D

C

D

C

D

C

D

C

D

C

D

C

D

C

D

C

D

C

D

C

D

C

D

C

D

C

D

C

D

C

D

C

D

C

D

C

D

C

D

C

D

C

D

C

D

C

D

C

D

C

D

C

D

C

D

C

D

C

D

C

D

C

D

C

D

C

D

C

D

C

D

C

D





Mirrored parts for transfer printing - Sheet 2 of 2



**INCHES**