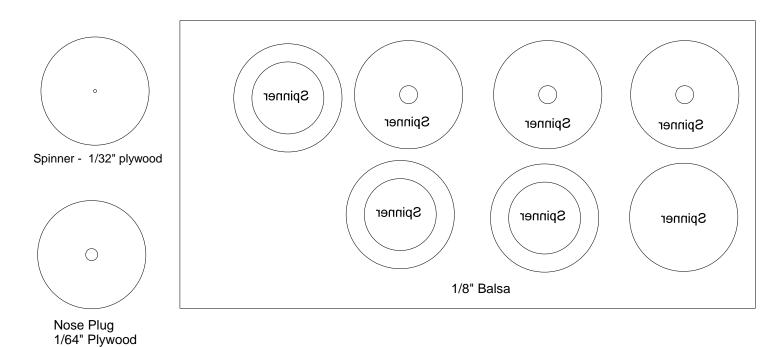

D

C

D

C

D

C

D

C

D

C

D

C

D

C

D

C

D

C

D

C

D

C

D

C

D

C

D

C

D

C

D

C

D

C

D

C

D

C

D

C

D

C

D

C

D

C

D

C

D

C

D

C

D

C

D

C

D

C

D

C

D

C

D

C

D

C

D

C

D

C

D

C

D

C

D

C

D

C

D

C

D

C

D

C

D

C

D

C

D

C

D

C

D

C

D

C

D

C

D

C

D

C

D

C

D

C

D

C

D

C

D

C

D

C

D

C

D

C

D

C

D

C

D

C

D

C

D

C

D

C

D

C

D

C

D

C

D

C

D

C

D

C

D

C

D

C

D

C

D

C

D

C

D

C

D

C

D

C

D

C

D

C

D

C

D

C

D

C

D

C

D

C

D

C

D

C

D

C

D

C

D

C

D

C

D

C

D

C

D

C

D

C

D

C

D

C

D

C

D

C

D

C

D

C

D

C

D

C

D

C

D

C

D

C

D

C

D

C

D

C

D

C

D

C

D

C

D

C

D

C

D

C

D

C

D

C

D

C

D

C

D

C

D

C

D

C

D





Mirrored parts for transfer printing - Sheet 2 of 2



**INCHES**