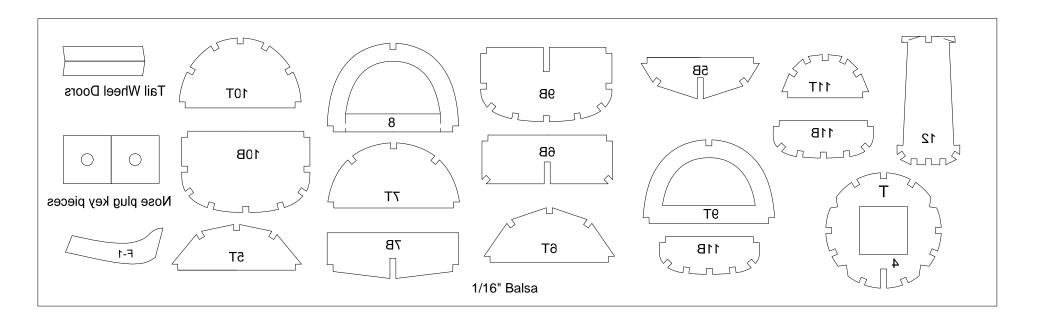

INCHES

Nose Air Scoop Laminations saled "31/1"

B

B

D

C

D

C

D

C

D

C

D

C

D

C

D

C

D

C

D

C

D

C

D

C

D

C

D

C

D

C

D

C

D

C

D

C

D

C

D

C

D

C

D

C

D

C

D

C

D

C

D

C

D

C

D

C

D

C

D

C

D

C

D

C

D

C

D

C

D

C

D

C

D

C

D

C

D

C

D

C

D

C

D

C

D

C

D

C

D

C

D

C

D

C

D

C

D

C

D

C

D

C

D

C

D

C

D

C

D

C

D

C

D

C

D

C

D

C

D

C

D

C

D

C

D

C

D

C

D

C

D

C

D

C

D

C

D

C

D

C

D

C

D

C

D

C

D

C

D

C

D

C

D

C

D

C

D

C

D

C

D

C

D

C

D

C

D

C

D

C

D

C

D

C

D

C

D

C

D

C

D

C

D

C

D

C

D

C

D

C

D

C

D

C

D

C

D

C

D

C

D

C

D

C

D

C

D

C

D

C

D

C

D

C

D

C

D

C

D

C

D

C

D

C

D

C

D

C

D

C

D

C

D

C

D

C

D

C

D

C

D

C

D

C

D

C

D

C

D