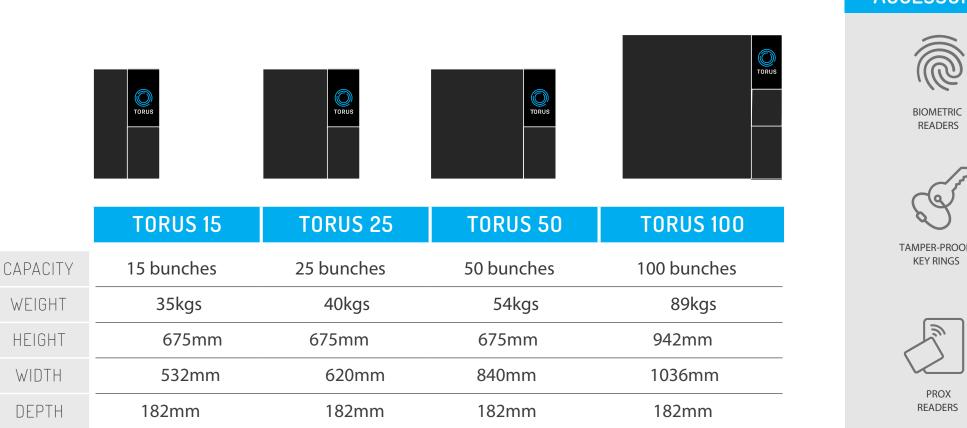

ever easy for utilities businesses to track and control keys across their many locations and personnel.

The Torus IoT solution enables these businesses to automate their key handling processes with ease and efficiency.



Every day, property

managers need

to provide keys to

a wide range of

people – including

staff, contractors,

tenants and owners.

By controlling and

monitoring key

usage in real time,

Torus eliminates the

costs and risks that

arise from manual

processes.



#### FLEET PROPERTY MANAGEMENT

When managing large fleets of vehicles. it's imperative that the right drivers can access the right vehicles at the right times.

The Torus vehicle booking solution enables fleet managers to achieve this goal – every moment of every day.

their facilities.

THE NITTY-GRITTY



## ACCESSORIES



TAMPER-PROOF



#### DELTA TELECOM SOUND & SECURITY LTD.



### ARCHITECTURE



#### Certifications

Torus is designed and manufactured by CIC Technology Pty Ltd, an ISO27001 & ISO9001 certified organization.







#### Certifications Tier 4 CSA

 Tier 4
 CSA
 PCI DSS

 ISO/IEC 27001
 SOC 1
 HIPPA

 ISO/IEC 27018
 SOC 2



## LET'S GET GOING

Quick to install and easy to use, Torus will elevate the efficiency, security and precision in your workplace.



## DELTA TELECOM

SOUND & SECURITY LTD.

🗞 0161-483-0009 🛛 @ sales@deltatelecom.co.uk

www.deltatelecom.co.uk