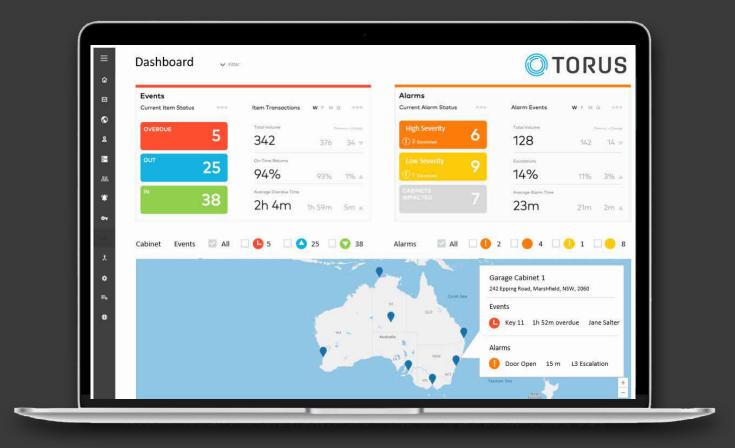

#### Remote key control

Make fast, informed decisions with insightful dashboards and reports, anywhere, anytime.

#### SMS and email alerts

Resolve security risks faster and keep the right people informed.