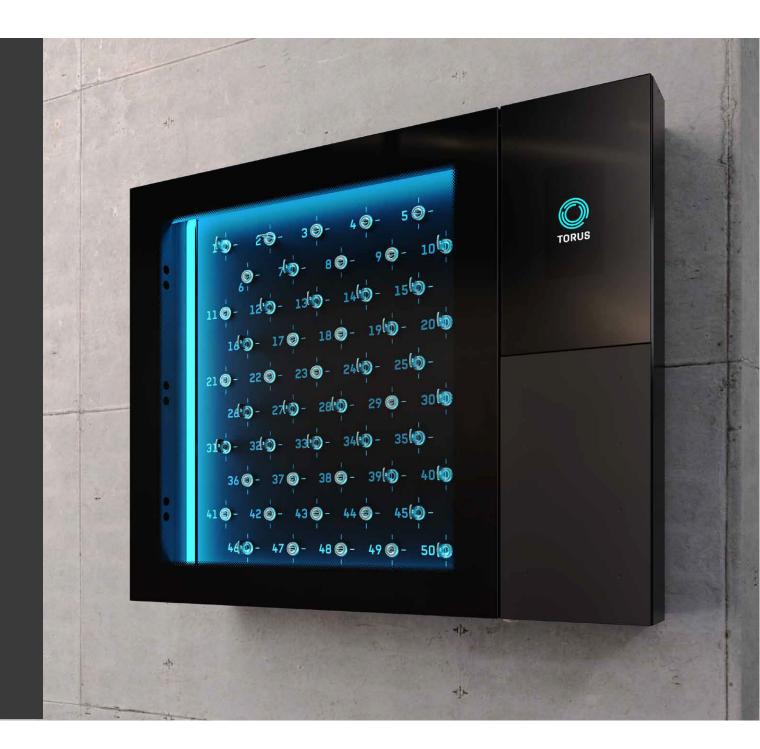

# TORUS

TRANSFORM YOUR WORKPLACE -IMMEDIATELY AND FOREVER

> **DELTA TELECOM** SOUND & SECURITY LTD.

## KEY MANAGEMENT MADE SIMPLE AND SECURE. THAT'S TORUS.

Australian made and designed, Torus is a high-security solution that gives you complete control of your organisation's keys.

With a strong history and reputation among the Australian military and other government agencies, Torus has been revolutionising key management since 2001.

Harnessing the latest technologies for security and peace of mind, Torus will elevate the efficiency, security and safety of your workplace.

What's more, you can deploy Torus quickly – and access it from anywhere in the world.



#### DELTA TELECOM SOUND & SECURITY LTD.

## COMPLETE CONTROL AT YOUR FINGERTIPS

Torus protects your assets, people and reputation.

It's quick to install and easy to use.

Torus enables you to remotely manage your keys from anywhere - delivering greater efficiency and security to your workplace.



DELTA TELECOM SOUND & SECURITY LTD.



#### Easy to use

Torus cabinets and software are easy to use - no training required.



#### Quick to install

Cabinets securely connect to Torus software via the internet. No software installation required. No mains power required - Torus uses PoF.

Scalable

Perfect for organisations with multiple locations, stateside, national and global.





#### Remote key control

Make fast, informed decisions with insightful dashboards and reports, anywhere, an