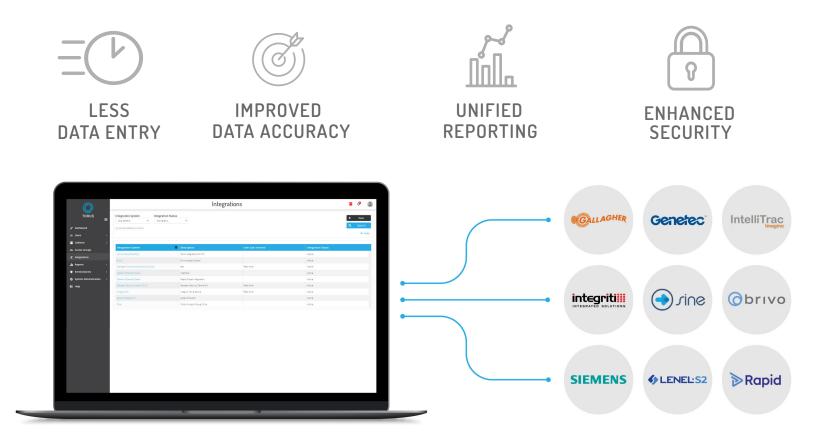

## **INTEGRATES WITH THIRD-PARTY SOFTWARE**

Torus integrates with a wide range of access control systems – allowing you to control your cabinets from one central platform.