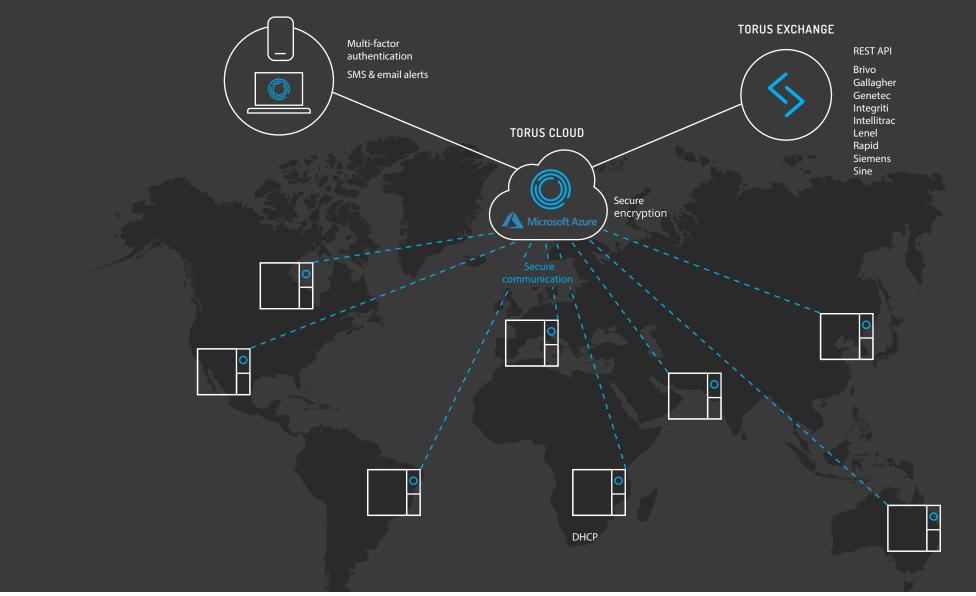

### ARCHITECTURE

## **INTEGRATES WITH THIRD-PARTY SOFTWARE**

Torus integrates with a wide range of access control systems – allowing you to control your cabinets from one central platform.