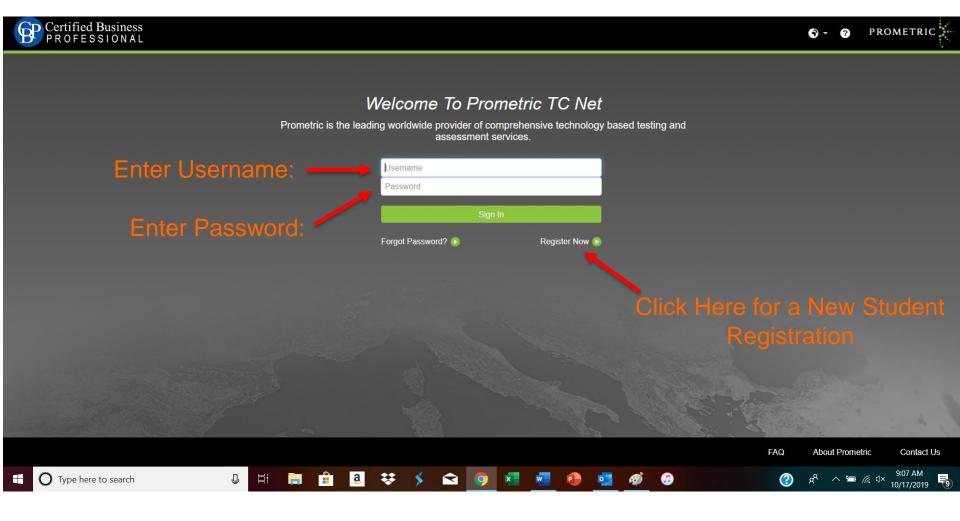

#### IBTA Website Testing Portal

News and Information

Please note: Microsoft Internet Explorer 6.0 or higher is required for testing. Tests will not display properly if any earlier version is used. IBTA or Prometric will not be held responsible for any unsuccessful or incomplete test due to incorrect browser versions

#### IMPORTANT INFORMATION! UPDATE YOUR BROWSER TODAY!

If you have not upgraded your web browser recently, you will need to upgrade immediately. If you do not upgrade, you may be unable to deliver exams over the internet.

Most Exam Programs NurseAide Exam Programs

Supported by Internet Explorer (IE) v10 or higher, Chrome 25 or higher, Firefox 20 or higher, Safari 5 or higher Supported by Internet Explorer (IE) v10 or higher only

**DSST Exam Programs** Supported by Internet Explorer (IE) v10 or v11, but not Microsoft's Edge browser

Type here to search

The Prometric Internet Administration Team

**About Prometric** 

Please note that only Exam Administrators or Proctors can have access to Keycodes. Students should never see them. Exam Administrators must do this step. Keycodes for all exam titles are provided to Authorized Training Partners by IBTA.