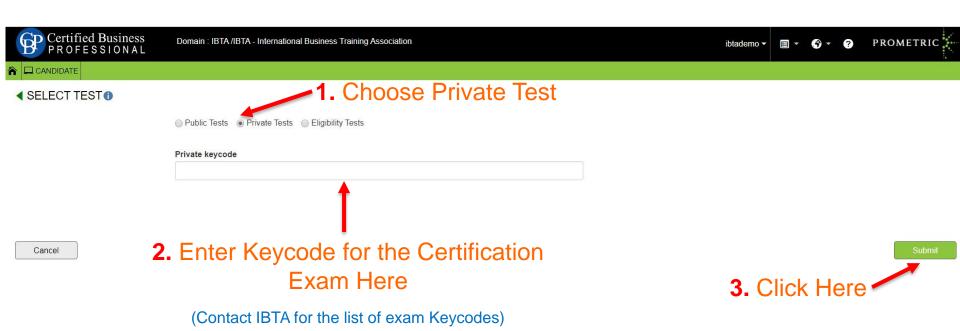

**DSST Exam Programs** Supported by Internet Explorer (IE) v10 or v11, but not Microsoft's Edge browser

Type here to search

The Prometric Internet Administration Team

**About Prometric** 

Please note that only Exam Administrators or Proctors can have access to Keycodes. Students should never see them. Exam Administrators must do this step. Keycodes for all exam titles are provided to Authorized Training Partners by IBTA.