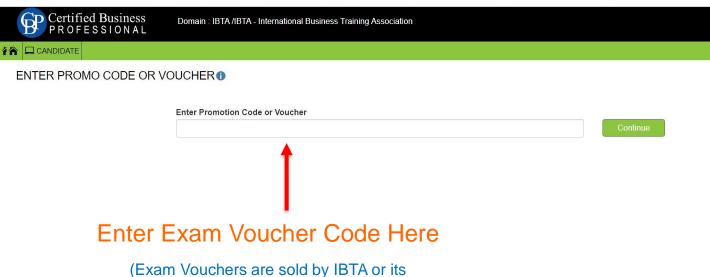

may be unable to deliver exams over the internet.

Most Exam Programs NurseAide Exam Programs

Supported by Internet Explorer (IE) v10 or higher, Chrome 25 or higher, Firefox 20 or higher, Safari 5 or higher Supported by Internet Explorer (IE) v10 or higher only

**DSST Exam Programs** Supported by Internet Explorer (IE) v10 or v11, but not Microsoft's Edge browser

Type here to search

The Prometric Internet Administration Team



**About Prometric** 















Please note that only Exam Administrators or Proctors can have access to Keycodes. Students should never see them. Exam Administrators must do this step. Keycodes for all exam titles are provided to Authorized Training Partners by IBTA.









Type here to search

#### IBTA Testing Step 5





About Prometric

Contact Us





FAQ About Prometric Contact Us

Type here to search





PROMETRIC :

ibtademo ▼

Authorized Distributors globally)



#### IBTA Testing Final Step