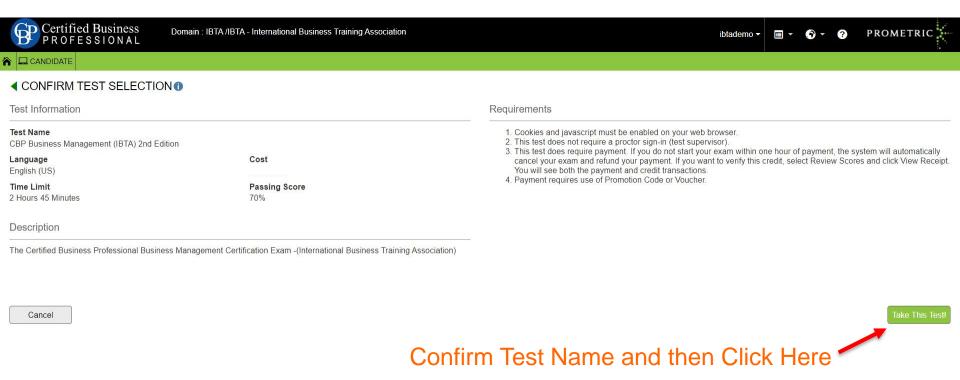

iately. If you do not upgrade, you may be unable to deliver exams over the internet.

Most Exam Programs NurseAide Exam Programs

Supported by Internet Explorer (IE) v10 or higher, Chrome 25 or higher, Firefox 20 or higher, Safari 5 or higher Supported by Internet Explorer (IE) v10 or higher only

**DSST Exam Programs** Supported by Internet Explorer (IE) v10 or v11, but not Microsoft's Edge browser

Type here to search

The Prometric Internet Administration Team



**About Prometric** 















Please note that only Exam Administrators or Proctors can have access to Keycodes. Students should never see them. Exam Administrators must do this step. Keycodes for all exam titles are provided to Authorized Training Partners by IBTA.









Type here to search

#### IBTA Testing Step 5





About Prometric

Contact Us





FAQ About Prometric Contact Us

Type here to search





PROMETRIC :

ibtademo ▼

Authorized Distributors globally)



#### IBTA Testing Final Step