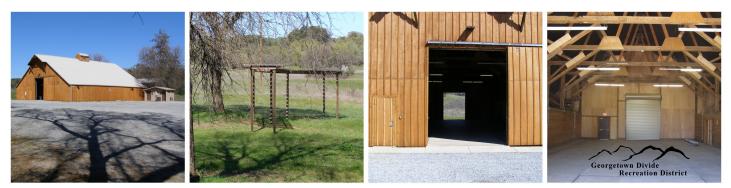

### ~BAYLEY BARN ~BAYLEY BARN ~BAYLEY BARN~

Thank you for your interest in the Bayley Barn. The Barn is GDRD's most popular property for weddings, events, and classes. Located in Pilot Hill, this beautiful property resides upon 9.5 acres and is perfect for your next event.