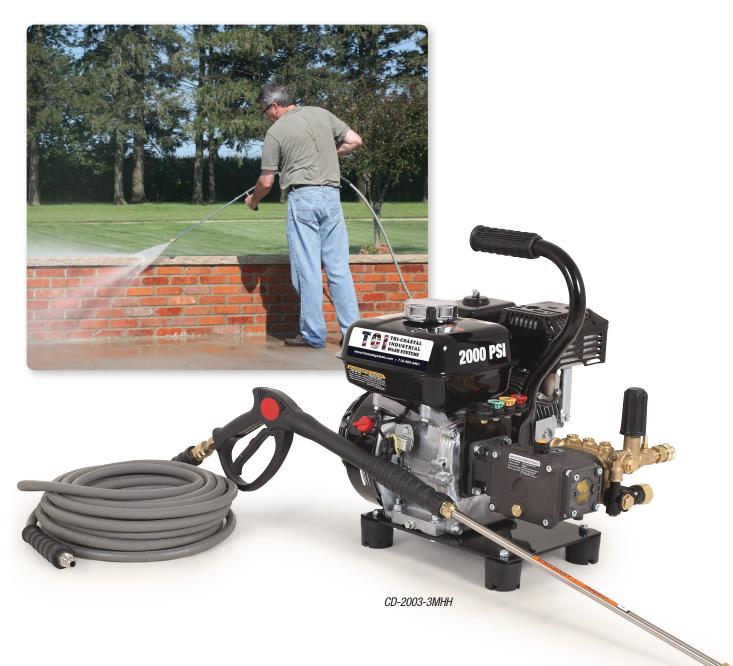

# **CD Series** | Gasoline Direct Drive

The easy-to-carry and easy-to-store CD Series is the perfect model for homeowners and small contractor jobs.

# CD Series | Gasoline Direct Drive

| Model Number | PSI  | GPM | Displacement/Engine | Pump | Unloader            | Lance | Dimensions (LxWxH) | Ship Wt. | Net Wt. |
|--------------|------|-----|---------------------|------|---------------------|-------|--------------------|----------|---------|
| CD-2003-3MHH | 2000 | 2.7 | 196cc Honda OHV     | AR   | Adjustable pressure | 36in. | 18x14.5x18in.      | 75 lb.   | 56 lb.  |