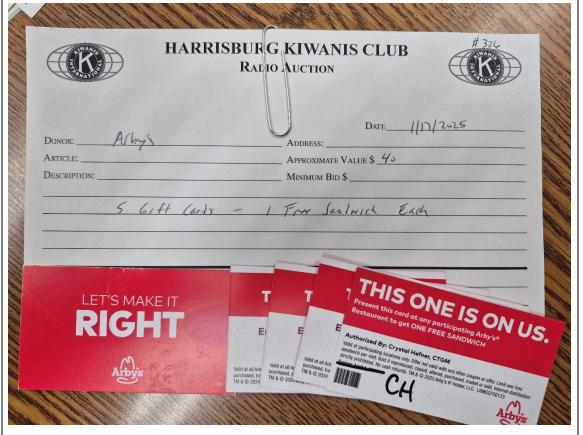

ITEM NO. 325 RENT ONE

Samsung Galaxy Watch 4 Classic

Starting Bid – \$50.00

ITEM NO. 326 ARBY'S

5 Gift Cards Each for 1 Free Sandwich

ITEM NO. 327 HARRISBURG PARK DISTRICT

3 Minor League Baseball Hats

> Rockhounds Thunder Dash