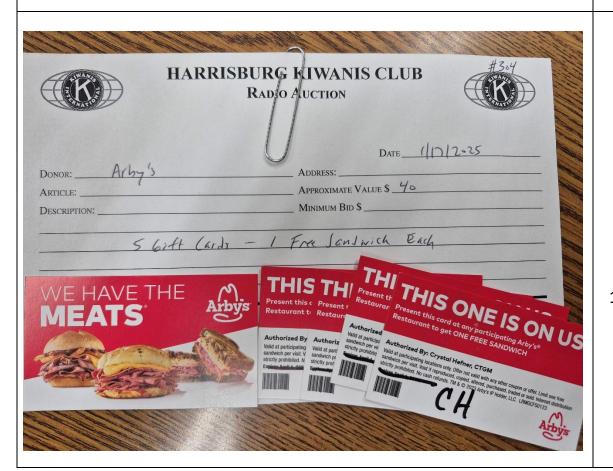

ITEM NO. 302 ANGI'S EATS & SWEETS

\$25 Gift Card

ITEM NO. 303 EMERY ACCOUNTING

Pan of Homemade Cinnamon Rolls

Available Day of Auction

ITEM NO. 304 ARBY'S

5 Gift Cards Each for 1 Free Sandwich

ITEM NO. 305 HARRISBURG PARK DISTRICT