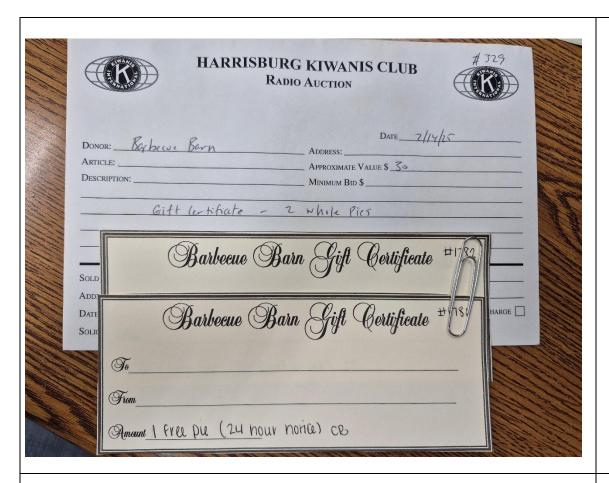

ITEM NO. 328 ROSS COTTOM LANES

\$50 Gift Card

ITEM NO. 329 BARBECUE BARN

Gift Certificate
2 Whole Pies

| HA                                                       | ARRISBURG KIWANIS CLUB RADIO AUCTION                                                                                                                                                                                                                                                                                 |
|----------------------------------------------------------|----------------------------------------------------------------------------------------------------------------------------------------------------------------------------------------------------------------------------------------------------------------------------------------------------------------------|
| DONOR: Taxes Roalh.  ARTICLE:  DESCRIPTION: GIFF Control | DATE 2/5/225  ADDRESS:                                                                                                                                                                                                                                                                                               |
|                                                          | within 90 days                                                                                                                                                                                                                                                                                                       |
| SOLD TO:  TEXAS  ROADHOUSE  W/F OUF                      | AMOUNT \$  WE INVITE YOU TO BE A SPECIAL GUEST AT TEXAS ROADHOUSE WITH TWO FREE ENTREES UP TO \$40 TOTAL VALUE.  Organization or Recipient  KILDAN'S / Pack Ractio Auction  Event Name  Lindsey McCay  Issupt by (Please Print)                                                                                      |
| COMMUNITY  *DINNER  *DINNER  *FOR TWO                    | Issued by (Please Print)  Sonature  JLSJAS  Issue Date  Certificate expires 90 days from arter of issue. Excludes actoholic beverages, taxes and gratuly. May not be redeemed for each. No change given. One certificate per table, per visit. Dine in only. Not valid with any other offer, promotion, or discount. |