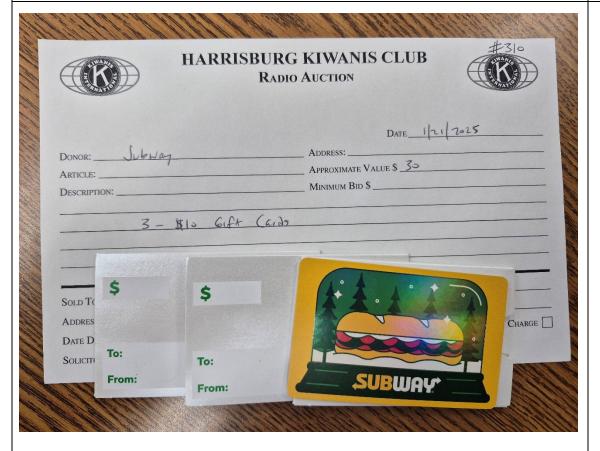

ITEM NO. 309 RICK MILLIGAN INSURANCE

2025 1 oz Silver American Eagle Silver Dollar

ITEM NO. 310 SUBWAY

3 - \$10 Gift Cards

| HAI                                               | RRISBURG KIWANIS<br>Radio Auction          | S CLUB #3/I              |  |
|---------------------------------------------------|--------------------------------------------|--------------------------|--|
|                                                   | APPROXIMATE VA MINIMUM BID \$              |                          |  |
|                                                   | NTACT                                      |                          |  |
| Our Locations 410 Oak St. Carrier Mills, IL 62917 | Email Us  Terry B. Felty tbfelty@gmail.com | Call Us<br>618-534-0478  |  |
| Carrier Wills, IL 02917                           | Gift C                                     | ertificate               |  |
| JAR CHO                                           | From LIFETIME Amount \$50                  | Expires <u>+-20-2025</u> |  |