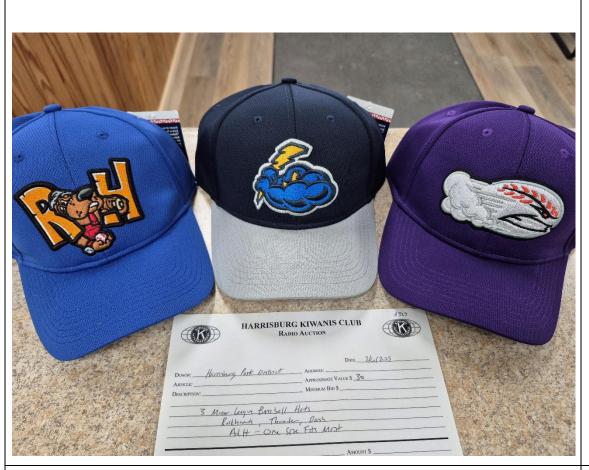

ITEM NO. 325 RENT ONE

Samsung Galaxy Watch 4 Classic

Starting Bid – \$50.00

ITEM NO. 326 ARBY'S

5 Gift Cards Each for 1 Free Sandwich

ITEM NO. 327 HARRISBURG PARK DISTRICT

3 Minor League Baseball Hats

> Rockhounds Thunder Dash

One Size Fits Most

| HARI                                            | RISBURG KIWANIS CLUB RADIO AUCTION                                |
|-------------------------------------------------|-------------------------------------------------------------------|
| Article:                                        | DATE Z/// 2575  ADDRESS:  APPROXIMATE VALUE \$ 55  MINIMUM BID \$ |
| Sold To:  Address/Phon Date Deliveri Solicitor: | AMOUNT \$                                                         |
| SOLICITOR:                                      |                                                                   |