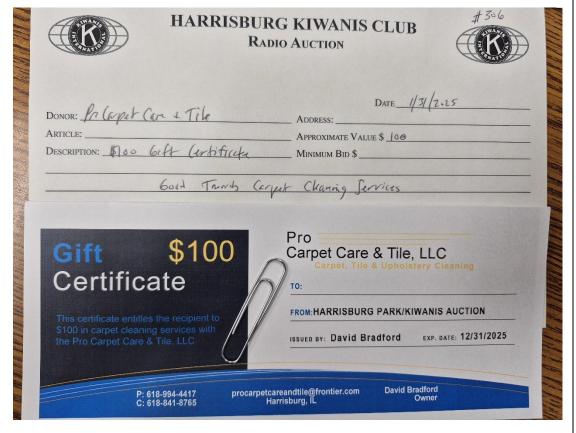

3 College Team Visors

Alabama Arizona St. Georgia Tech

ITEM NO. 306
PRO CARPET CARE
& TILE
(DAVID
BRADFORD)

Gift Certificate for \$100 towards Carpet Cleaning

ITEM NO. 307 STEPHANIE'S SALON

Milkshake Brand Towel