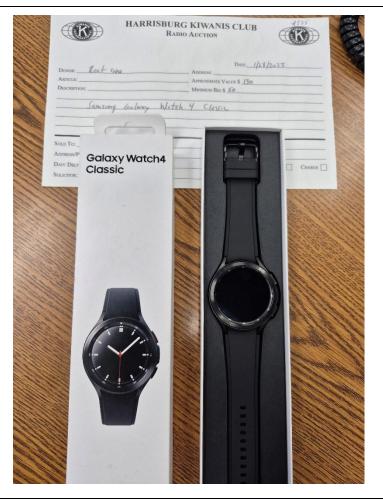

ITEM NO. 325 RENT ONE

Samsung Galaxy Watch 4 Classic

Starting Bid – \$50.00

ITEM NO. 326 ARBY'S

5 Gift Cards Each for 1 Free Sandwich

ITEM NO. 327 HARRISBURG PARK DISTRICT

3 Minor League Baseball Hats

> Rockhounds Thunder Dash