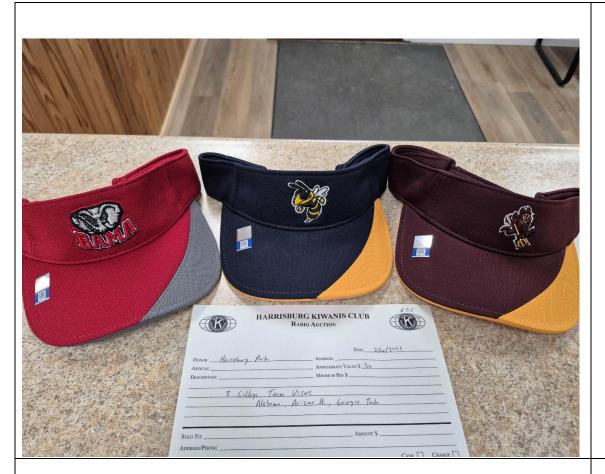

3 College Team Visors

Alabama Arizona St. Georgia Tech

ITEM NO. 306
PRO CARPET CARE
& TILE
(DAVID
BRADFORD)

Gift Certificate for \$100 towards Carpet Cleaning

ITEM NO. 307 STEPHANIE'S SALON

Milkshake Brand Towel