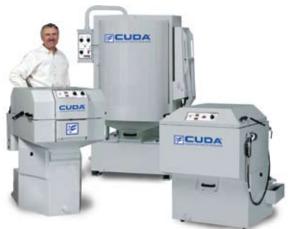

is money in manufacturing, and to meet the order demand, you need equipment you can count on.

Cuda manufactures over 40 models of top-load and front-load parts washers with load capacities ranging from 250 lbs. to 5,000 lbs.

Speak with your local Cuda dealer to find a model perfect for your needs.

Distributed by:

Cuda Automatic Parts Washers are perfect for stamping, machining, cutting, heat treating, coating/phosphatizing and painting processes on items like the following: