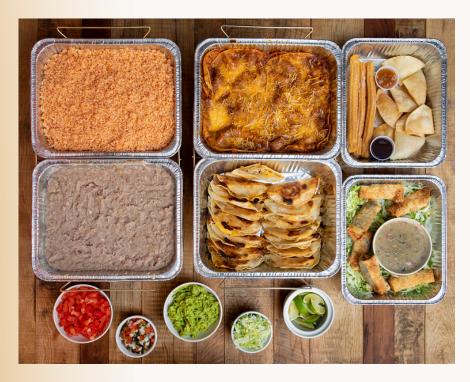

## TRAYS

## **Tray of Enchiladas**

Cheese Half Tray 56.65 103.00 Large Tray 66.95 Beef & Chicken Half Tray 123.60 Large Tray **Tray of Beans** 20.60 Half Tray 41.20 Large Tray **Tray of Rice** Half Tray 20.60 41.20 Large Tray

Tray of Ground Beef Half Tray

Tray of Shredded Half Tray 36.05 Chicken

Chili Relleno Platter Dozen **51.50** Each order comes with a quart of green chili

> We can customize all orders to fit your party size!

30 Pack of Tacos (Steak, Chicken, Beef) Enchiladas, Pork Green Chili, Chile Rellenos Rice and Beans, Chips and Salsa Guacamole and Elotes

Inquire within for pricing

36.05

| Green Chili                        | Pint          | 11.33         |
|------------------------------------|---------------|---------------|
| Mild, Hot, Half & Half             | Quart         | 20.60         |
| Rice                               | Pint<br>Quart | 6.69<br>13.13 |
| Quart of Guacamole                 |               | 30.90         |
| Quart of Elote                     |               | 12.36         |
| Quart of Salsa<br>Comes with chips |               | 12.88         |
| Quart of Queso<br>Comes with chips |               | 15.45         |
| Pint of Pico de Gallo              |               | 6.69          |