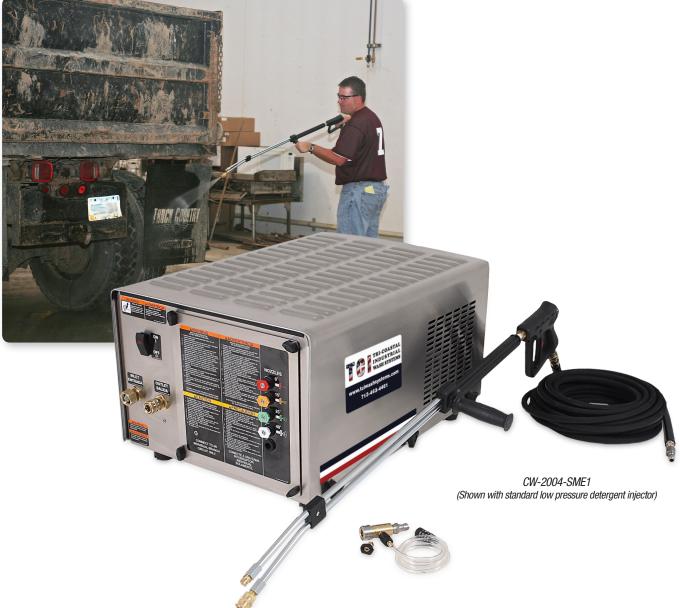

# **CW Premium Series | Electric Belt Drive Stationary**

Stationary yet versatile, the electric CW Series is the ideal model for wash bays, golf courses and restaurant applications. The stainless-steel base and frame ensures longevity in the toughest environments.

#### Pump

- Belt drive triplex piston General pump with ceramic plungers
- Forged brass manifold
- Thermal relief valve
- Pump accepts incoming water up to 175°F
- Quick connect low pressure detergent injector
- Stainless-steel and brass unloader with preset pressure

## Motor

- Totally enclosed fan-cooled electric motor with manual thermal overload protection (2000-PSI models)
- Open drip-proof electric motor (1000 & 3000-PSI models)

## Frame

- Stainless-steel base and frame with removable panels

#### **Unit Includes:**

- Quick connect nozzles 0°, 15°, 25° & 40°
- 50-foot x <sup>3</sup>/<sub>8</sub>-inch high pressure black hose with quick connects, swivel and bend restrictors
- Professional-grade insulated trigger gun with safety lock-off
- Adjustable pressure insulated dual lance