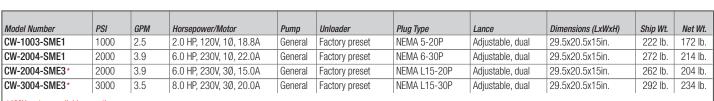

20-amp plug

# CW Premium Series | Electric Belt Drive Stationary

20-amp plug

NEMA L15-30P, 30-amp plug 30-amp plug

\*460V motors available as options.

| Options:                                                                                                                    |                                                                                                                                                                                                                                                                                                                                                                           |  |
|-----------------------------------------------------------------------------------------------------------------------------|---------------------------------------------------------------------------------------------------------------------------------------------------------------------------------------------------------------------------------------------------------------------------------------------------------------------------------------------------------------------------|--|
| Description                                                                                                                 | Fits Models                                                                                                                                                                                                                                                                                                                                                               |  |
| Auto start/stop - When trigger gun is released, the timer will turn unit off; when trigger gun is pulled. unit will restart | All models                                                                                                                                                                                                                                                                                                                                                                |  |
| 460V on 6.0-HP, 3-phase model - For when you have 460V of power available                                                   | CW-2004-SME3                                                                                                                                                                                                                                                                                                                                                              |  |
| 460V on 8.0-HP, 3-phase model - For when you have 460V of power available                                                   | CW-3004-SME3                                                                                                                                                                                                                                                                                                                                                              |  |
| Remote box - Adds control box which may be mounted away from unit to control on/off                                         | All models                                                                                                                                                                                                                                                                                                                                                                |  |
| Hour meter - Displays the number of hours unit has been in operation                                                        | All models                                                                                                                                                                                                                                                                                                                                                                |  |
|                                                                                                                             | Auto start/stop - When trigger gun is released, the timer will turn unit off; when trigger gun is pulled. unit will restart   460V on 6.0-HP, 3-phase model - For when you have 460V of power available   460V on 8.0-HP, 3-phase model - For when you have 460V of power available   Remote box - Adds control box which may be mounted away from unit to control on/off |  |