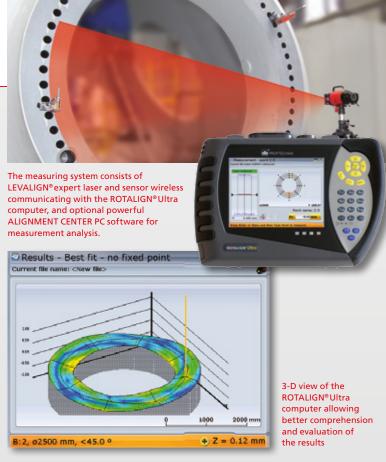

Wireless communication between sensor and ROTALIGN® Ultra computer transfers measurement data for analysis and evaluation of surface profile.

LEVALIGN® expert is a very attractive package for OEMs and companies who offer full maintenance services for improvement of machine running condition and productivity.