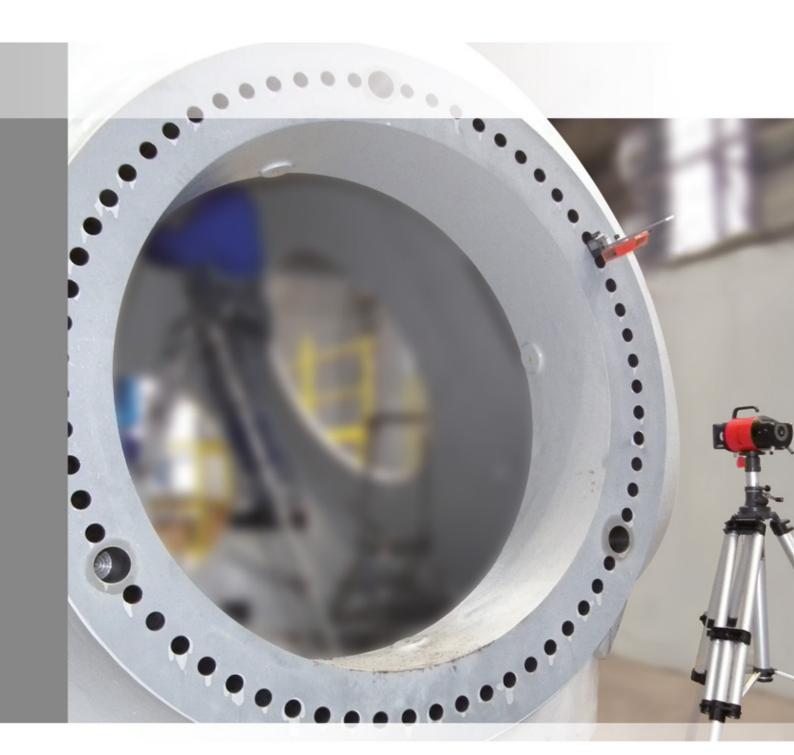

#### Leveling and flatness with a spinning laser

Geometric measurements made simple.

The horizontal and vertical self-leveling spinning laser with 100 m measurement range in conjunction with a 70 mm range sensor ensures quick one-man operation for wide-ranging measurement tasks

#### For advanced industrial applications

- ▶ Flatness and parallelism of wind tower segment flanges
- ▶ Leveling of machine foundations
- Parallelism of rails
- ▶ Flatness and straightness measurement in ship building
- ▶ Leveling of reference surfaces and bases
- Circular and rectangular surface profiles