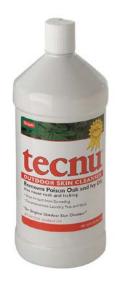

#### Step I

- Remove all SAP immediately.
- Throw away clothing that came in contact with this plant
- Use Tecnu Outdoor Skin Cleanser Buy from Wal-Mart or Target. Approx \$10 a bottle
- It is the only product that will remove the poisonous SAP that causes the skin burn and irritation.
- Use a rag and throw out rag
- Repeat twice to contacted skin