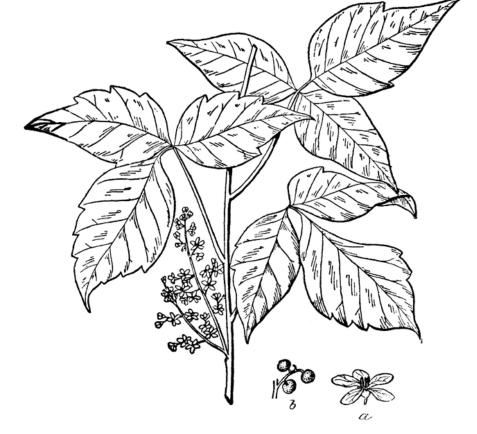

Montgomery, Alabama 36117 334-260-8988 office 334-260-8225 fax

## **POISON IVY TREATMENT**

#### Step I

- Remove all SAP immediately.
- Throw away clothing that came in contact with this plant
- Use Tecnu Outdoor Skin Cleanser Buy from Wal-Mart or Target. Approx \$10 a bottle
- It is the only product that will remove the poisonous SAP that causes the skin burn and irritation.
- Use a rag and throw out rag
- Repeat twice to contacted skin

### Step II

• Use topical anti-itch ointment OTC Benadryl topical ointment.

#### Step III

- a. Oral Benadryl 25 mg, One every 4-6 hours for 1-2 days
- b. Antihistamine as in loratadine 10mg, One every 24 hours.
- c. NSAID (Non-steroidal anti-inflammatory drug): Aleve or Naprosin according to directions

#### Step IV

• Leaves of Three Let Them Be!