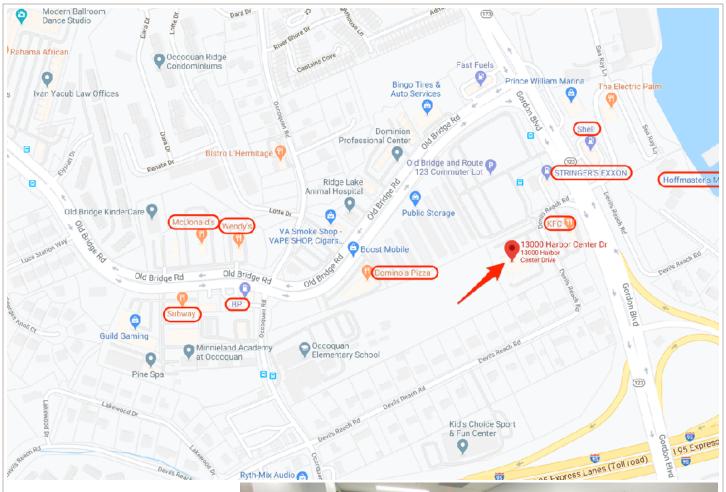

Located off I-95, 13000 Harbor Center Drive offers easy

- Private exterior entrances available for some ground floor suites.
- •Close to Woodbridge Metro station, Fort Belvoir, Quantico, Lorton, The Potomac Mills Outlet Mall, the Occoquan River, Hoffmaster's Marina, fitness centers, riverside restaurants, and golf courses.

## Great Views and Large Windows!

- Utilities and cleaning services included.
- Lots of free parking for clients and employees.
- Nearby food options include: Wendy's, KFC, McDonald's, Domino's Pizza, Bistro L'Hermitage, and Subway.
- A short drive away from the Occoquan River, Hoffmaster's Marina, and ALDI.