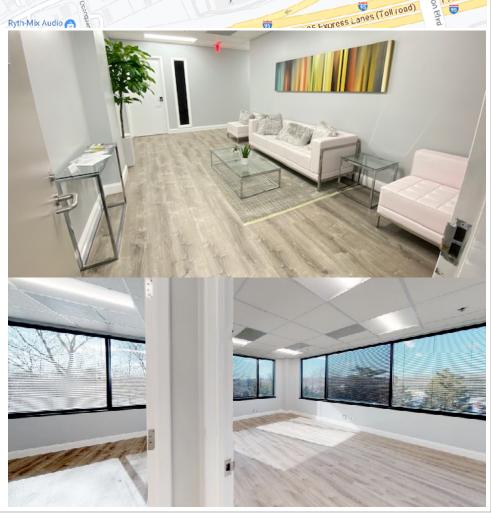

## Great Views and Large Windows!

- Utilities and cleaning services included.
- Lots of free parking for clients and employees.
- Nearby food options include: Wendy's, KFC, McDonald's, Domino's Pizza, Bistro L'Hermitage, and Subway.
- A short drive away from the Occoquan River, Hoffmaster's Marina, and ALDI.