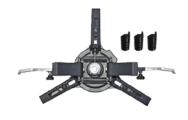

#### **Select Package**

- STDA33EU 4 Point Runout Technology Wheel Clamps (Rolling Runout)
- 2 Storage Boards for Instruments
- 4 Wall storage pegs for wheel clamps
- Two Post Lift Adapters
- Pair of turning plates
- TEQ-LINK App

### **Deluxe Package**

- STDA46EU 4 Point Non-Runout Technology Wheel Clamp
- 2 Storage Boards for Instruments
- 4 Wall storage pegs for wheel clamps
- Two Post Lift Adapters
- Pair of turning plates
- TEQ-LINK App

## **Premium Package**

- STDA 96 Non-Runout Technology 3 Point Clamp
- 4 Storage Boards for Instruments and Wheel Clamps
- · Pair of turning plates
- Two Post Lift Adapters
- Scanner for Vehicle selection
- Calibration Package Calibration Software Included
- TEQ-LINK APP