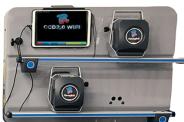

# TestDrive TD-2.0 TABLET Wifi Alignment System

### **USES YOUR EXISTING LIFTS....TWO POST,** FOUR POST, SCISSOR OR PIT LIFTS

DRIVE ON ALIGNMENT RACK CAN BE USED BUT IS NO LONGER REQUIRED.

ENTIRE SYSTEM STORES ON THE WALL NOTHING CLUTTERING YODUR SHOP FLOOR!

**UNLEASH ITS POWERFUL FEATURES!** 

- NO RUNOUT COMPENSATION...NO PUSHING AND ROLLING VEHICLE
- MEASURE OFF THE FLOOR, 2 POST LIFT, TIRE LIFT, SCISSOR, OR DRIVE ON RACK
- WORKS IN VIRTUALLY ANY BAY...GET ALL YOUR TECHS INVOLVED
- INCREASE YOUR PRODUCTIVITY...ALIGN THE **VEHICLE WHERE IT SITS**
- WIFI AND BLUETOOTH TECHNOLOGIES COMBINE FOR FASTEST AND MOST RELIABLE WIRELESS COMMUNICATION POSSIBLE.

**New Wireless Measuring Receptors** 

- Stronger and More Robust
- Lighter and more compact design
- Most accurate ever
- Ultra fast WiFi communication

Target Automotive Equipment 325 Lake Ave St. **James. NY 11780** 631-361-6833