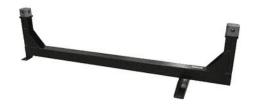

#### **Select Package**

- STDA33EU 4 Point Runout Technology Wheel Clamps (Rolling Runout)
- 2 Storage Boards for Instruments
- 4 Wall storage pegs for wheel clamps
- Two Post Lift Adapters
- Pair of turning plates
- TEQ-LINK App

### **Deluxe Package**

- STDA46EU 4 Point Non-Runout Technology Wheel Clamp
- 2 Storage Boards for Instruments
- 4 Wall storage pegs for wheel clamps
- Two Post Lift Adapters
- Pair of turning plates
- TEQ-LINK App

## **Premium Package**

- STDA 96 Non-Runout Technology 3 Point Clamp
- 4 Storage Boards for Instruments and Wheel Clamps
- · Pair of turning plates
- Two Post Lift Adapters
- Scanner for Vehicle selection
- Calibration Package Calibration Software Included
- TEQ-LINK APP