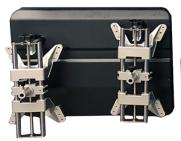

#### **Select Package**

- STDA33EU 4 Point Runout Technology Wheel Clamps (Rolling Runout)
- 2 Storage Boards for Instruments
- 4 Wall storage pegs for wheel clamps
- Two Post Lift Adapters
- Pair of turning plates
- TEQ-LINK App

### **Deluxe Package**

- STDA46EU 4 Point Non-Runout Technology Wheel Clamp
- 2 Storage Boards for Instruments
- 4 Wall storage pegs for wheel clamps
- Two Post Lift Adapters
- Pair of turning plates
- TEQ-LINK App

## **Premium Package**

- STDA 96 Non-Runout Technology 3 Point Clamp
- 4 Storage Boards for Instruments and Wheel Clamps
- · Pair of turning plates
- Two Post Lift Adapters
- Scanner for Vehicle selection
- Calibration Package Calibration Software Included
- TEQ-LINK APP