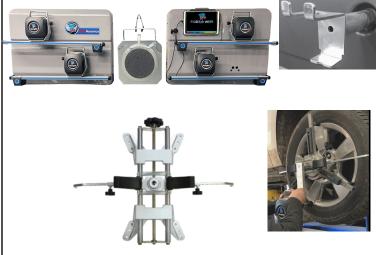

# TestDrive TD-2.0 TABLET Wifi Alignment System

**New Wireless Measuring Receptors** 

- Stronger and More Robust
- Lighter and more compact design
- Most accurate ever
- Ultra fast WiFi communication

Target Automotive Equipment 325 Lake Ave St. **James. NY 11780** 631-361-6833

#### **Select Package**

- STDA33EU 4 Point Runout Technology Wheel Clamps (Rolling Runout)
- 2 Storage Boards for Instruments
- 4 Wall storage pegs for wheel clamps
- Two Post Lift Adapters
- Pair of turning plates
- TEQ-LINK App

### **Deluxe Package**

- STDA46EU 4 Point Non-Runout Technology Wheel Clamp
- 2 Storage Boards for Instruments
- 4 Wall storage pegs for wheel clamps
- Two Post Lift Adapters
- Pair of turning plates
- TEQ-LINK App

## **Premium Package**

- STDA 96 Non-Runout Technology 3 Point Clamp
- 4 Storage Boards for Instruments and Wheel Clamps
- · Pair of turning plates
- Two Post Lift Adapters
- Scanner for Vehicle selection
- Calibration Package Calibration Software Included
- TEQ-LINK APP