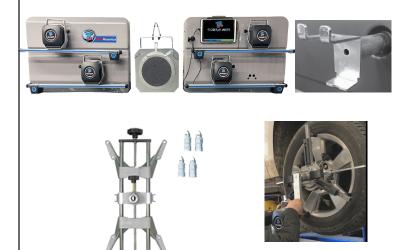

# TestDrive TD-2.0 TABLET Wifi Alignment System

**New Wireless Measuring Receptors** 

- Stronger and More Robust
- Lighter and more compact design
- Most accurate ever
- Ultra fast WiFi communication

Target Automotive Equipment 325 Lake Ave St. **James. NY 11780** 631-361-6833

#### **Select Package**

- STDA33EU 4 Point Runout Technology Wheel Clamps (Rolling Runout)
- 2 Storage Boards for Instruments
- 4 Wall storage pegs for wheel clamps
- Two Post Lift Adapters
- Pair of turning plates
- TEQ-LINK App

### **Deluxe Package**

- STDA46EU 4 Point Non-Runout Technology Wheel Clamp
- 2 Storage Boards for Instruments
- 4 Wall storage pegs for wheel clamps
- Two Post Lift Adapters
- Pair of turning plates
- TEQ-LINK App

## **Premium Package**

- STDA 96 Non-Runout Technology 3 Point Clamp
- 4 Storage Boards for Instruments and Wheel Clamps
- · Pair of turning plates
- Two Post Lift Adapters
- Scanner for Vehicle selection
- Calibration Package Calibration Software Included
- TEQ-LINK APP