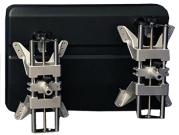

#### **Select Package**

- STDA33EU 4 Point Runout Technology Wheel Clamps (Rolling Runout)
- 2 Storage Boards for Instruments
- 4 Wall storage pegs for wheel clamps
- Two Post Lift Adapters
- Pair of turning plates
- TEQ-LINK App

### **Deluxe Package**

- STDA46EU 4 Point Non-Runout Technology Wheel Clamp
- 2 Storage Boards for Instruments
- 4 Wall storage pegs for wheel clamps
- Two Post Lift Adapters
- Pair of turning plates
- TEQ-LINK App

## **Premium Package**

- STDA 96 Non-Runout Technology 3 Point Clamp
- 4 Storage Boards for Instruments and Wheel Clamps
- · Pair of turning plates
- Two Post Lift Adapters
- Scanner for Vehicle selection
- Calibration Package Calibration Software Included
- TEQ-LINK APP