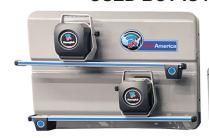

# TestDrive TD-2.0 TABLET Wifi Alignment System

### **USES YOUR EXISTING LIFTS....TWO POST,** FOUR POST, SCISSOR OR PIT LIFTS

DRIVE ON ALIGNMENT RACK CAN BE USED BUT IS NO LONGER REQUIRED.

ENTIRE SYSTEM STORES ON THE WALL NOTHING CLUTTERING YODUR SHOP FLOOR!

**UNLEASH ITS POWERFUL FEATURES!** 

- NO RUNOUT COMPENSATION...NO PUSHING AND ROLLING VEHICLE
- MEASURE OFF THE FLOOR, 2 POST LIFT, TIRE LIFT, SCISSOR, OR DRIVE ON RACK
- WORKS IN VIRTUALLY ANY BAY...GET ALL YOUR TECHS INVOLVED
- INCREASE YOUR PRODUCTIVITY...ALIGN THE **VEHICLE WHERE IT SITS**
- WIFI AND BLUETOOTH TECHNOLOGIES COMBINE FOR FASTEST AND MOST RELIABLE WIRELESS COMMUNICATION POSSIBLE.

**New Wireless Measuring Receptors** 

- Stronger and More Robust
- Lighter and more compact design
- Most accurate ever
- Ultra fast WiFi communication

Target Automotive Equipment 325 Lake Ave St. **James. NY 11780** 631-361-6833