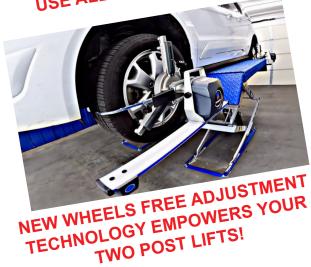

### **USES YOUR EXISTING LIFTS....TWO POST,** FOUR POST, SCISSOR OR PIT LIFTS

DRIVE ON ALIGNMENT RACK CAN BE USED BUT IS NO LONGER REQUIRED.

ENTIRE SYSTEM STORES ON THE WALL NOTHING CLUTTERING YODUR SHOP FLOOR!

**UNLEASH ITS POWERFUL FEATURES!** 

- NO RUNOUT COMPENSATION...NO PUSHING AND ROLLING VEHICLE
- MEASURE OFF THE FLOOR, 2 POST LIFT, TIRE LIFT, SCISSOR, OR DRIVE ON RACK
- WORKS IN VIRTUALLY ANY BAY...GET ALL YOUR TECHS INVOLVED
- INCREASE YOUR PRODUCTIVITY...ALIGN THE **VEHICLE WHERE IT SITS**
- WIFI AND BLUETOOTH TECHNOLOGIES COMBINE FOR FASTEST AND MOST RELIABLE WIRELESS COMMUNICATION POSSIBLE.