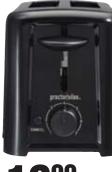

**2 Slot Toaster** Automatically shuts off for peace of mind. 6054556

**1499 Electric Can Opener** Built-in knife sharpener. Automatically shuts off. 6009369

**5 Speed Hand Mixer** The turbo boost button automatically increases the mixer to top speed. 6037754 **6 Qt. Slow Cooker** Stainless steel. Clip-tight sealed lid for spill resistance. 6237853