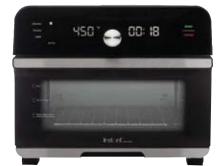

Electric Griddle Cook full meals with not one but two nonstick cooking surfaces. 6056033

10-in-1 cooking functions air fry, broil, bake, roast, dehydrate, reheat, rotisserie, toast, warm, convection. 6010894