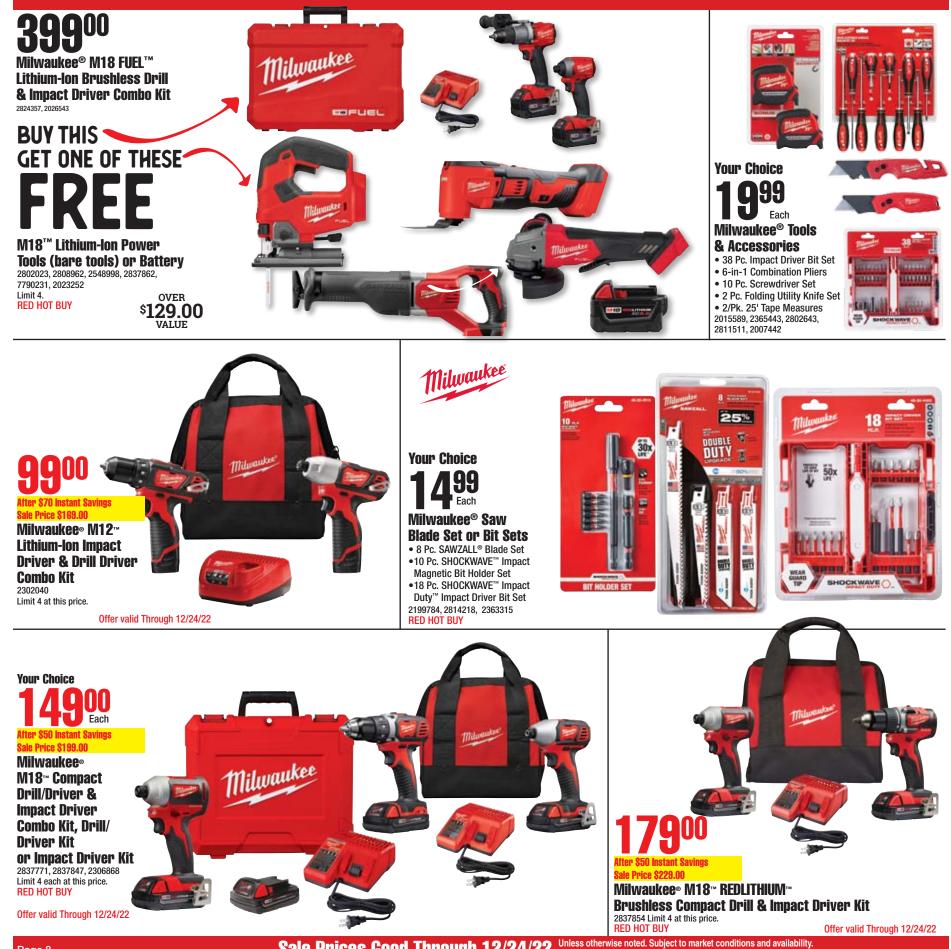

|                                                                                                                                                                 |                              |       |       | -             |       |        | -      |        |