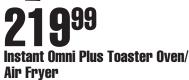

Electric Griddle Cook full meals with not one but two nonstick cooking surfaces. 6056033

10-in-1 cooking functions air fry, broil, bake, roast, dehydrate, reheat, rotisserie, toast, warm, convection. 6010894