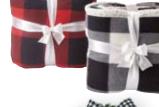

LÖDGE

**12" Cast Iron Skillet** features an assist handle for easier handling. 6102982

**1299 4.5" Cast Iron Pot** Seasoned with oil for a natural, easy-release finish that improves with use. 6069587

**44**<sup>99</sup>