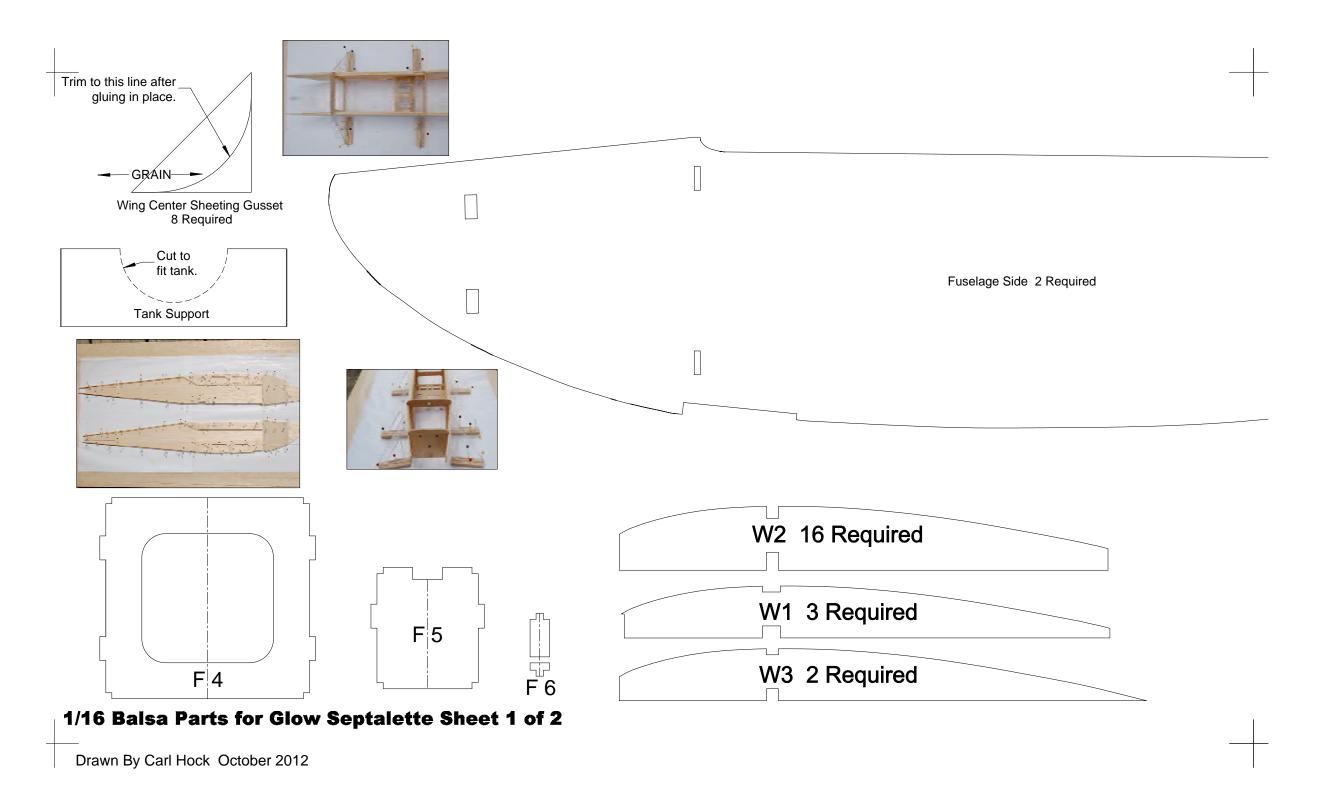

Drawn By Carl Hock October 2012





Wing Fearings and Cockpit Balsa Blocks Top and Side Vews for Septalette
Drawn By Carl Hock October 2012



## **Landing Gear Music Wire Parts for Septalette**

Drawn By Carl Hock October 2012



Wing Leading and Trailing Edges for Septalette

Drawn By Carl Hock October 2012









Pilot 3 views to aid carving
Make from Soft Balsa block.
Cap bill made from 1/32" balsa.
Head phones made by rounding the
edges off 3/16" sq.balsa and small
electrical wire insulation slipped
over .015" dia.music wire bent to shape.



Suggesed pilot paint colors.



The sun glasses can be cut from this sheet and glued to carved pilot.