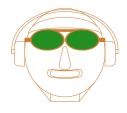

Suggesed pilot paint colors.

The sun glasses can be cut from this sheet and glued to carved pilot.