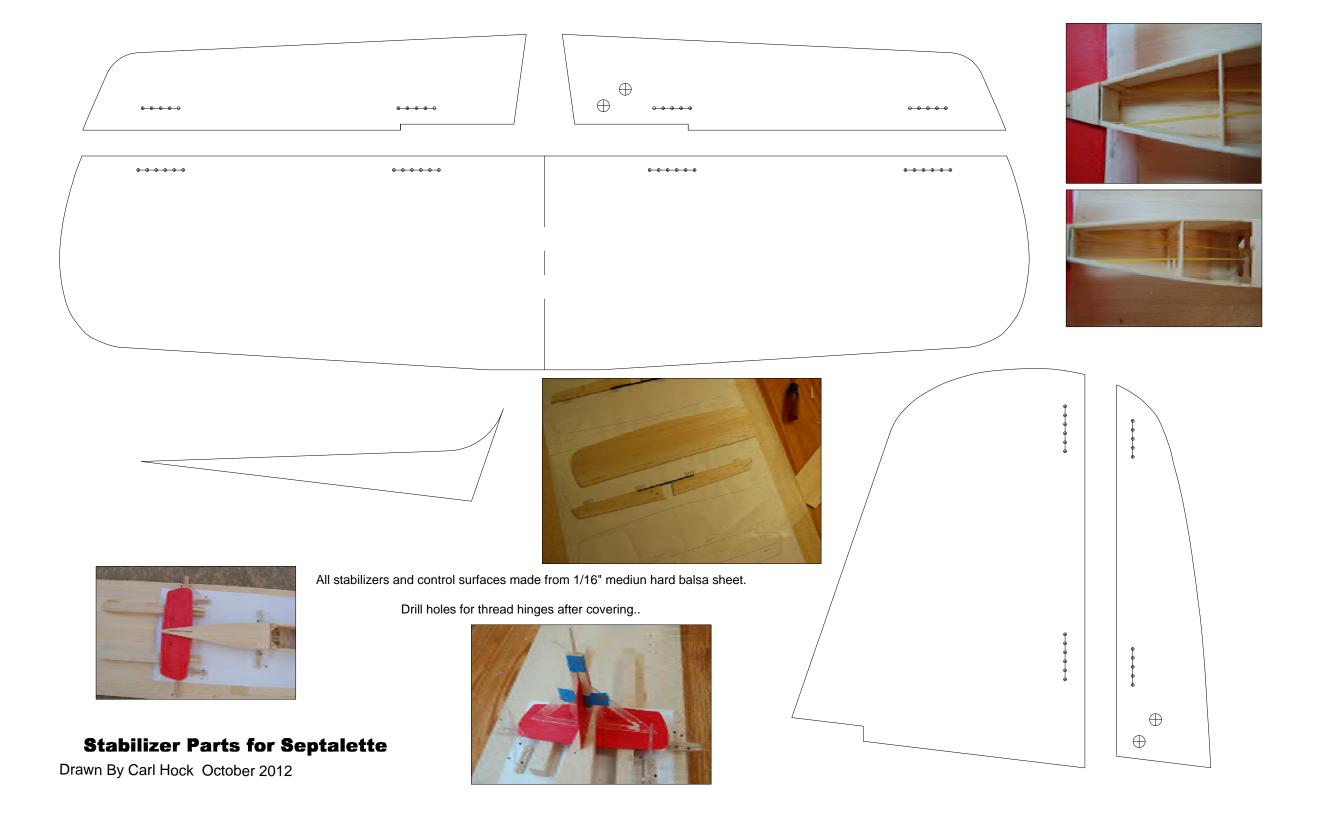

## **Landing Gear Music Wire Parts for Septalette**

Drawn By Carl Hock October 2012

Wing Leading and Trailing Edges for Septalette

Drawn By Carl Hock October 2012

Pilot 3 views to aid carving
Make from Soft Balsa block.
Cap bill made from 1/32" balsa.
Head phones made by rounding the
edges off 3/16" sq.balsa and small
electrical wire insulation slipped
over .015" dia.music wire bent to shape.