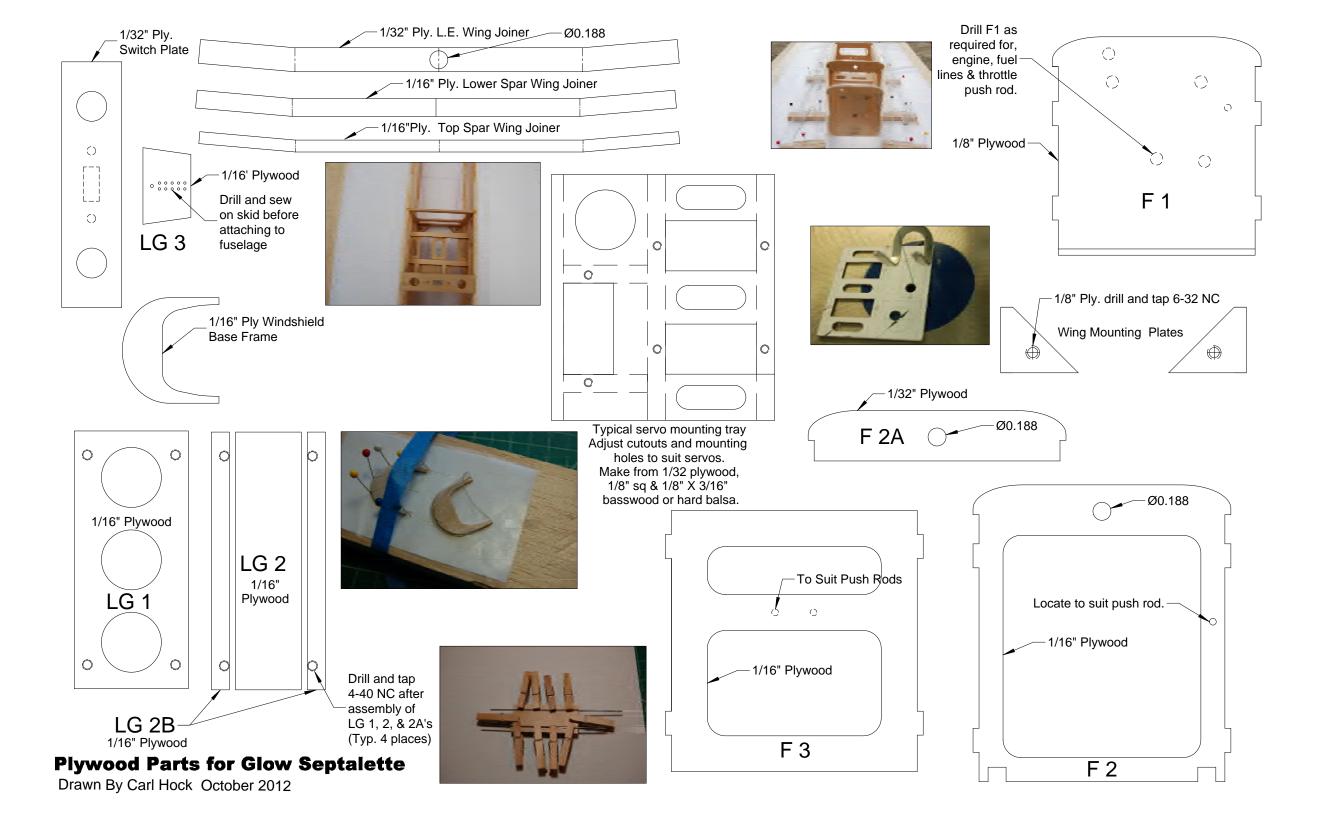

## **Landing Gear Music Wire Parts for Septalette**

Drawn By Carl Hock October 2012

Wing Leading and Trailing Edges for Septalette

Drawn By Carl Hock October 2012

Pilot 3 views to aid carving
Make from Soft Balsa block.
Cap bill made from 1/32" balsa.
Head phones made by rounding the
edges off 3/16" sq.balsa and small
electrical wire insulation slipped
over .015" dia.music wire bent to shape.