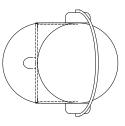

## **Landing Gear Music Wire Parts for Septalette**

Drawn By Carl Hock October 2012

Wing Leading and Trailing Edges for Septalette

Drawn By Carl Hock October 2012

Pilot 3 views to aid carving
Make from Soft Balsa block.
Cap bill made from 1/32" balsa.
Head phones made by rounding the
edges off 3/16" sq.balsa and small
electrical wire insulation slipped
over .015" dia.music wire bent to shape.