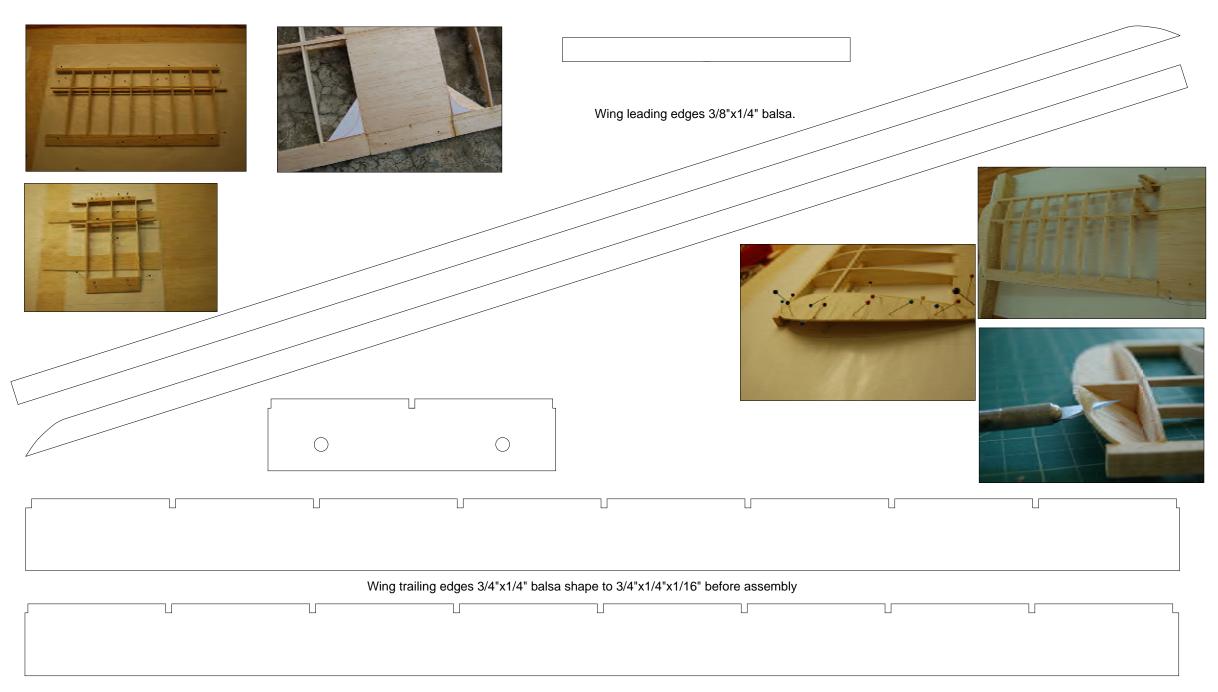

## **Landing Gear Music Wire Parts for Septalette**

Drawn By Carl Hock October 2012

Wing Leading and Trailing Edges for Septalette

Drawn By Carl Hock October 2012

Pilot 3 views to aid carving
Make from Soft Balsa block.
Cap bill made from 1/32" balsa.
Head phones made by rounding the
edges off 3/16" sq.balsa and small
electrical wire insulation slipped
over .015" dia.music wire bent to shape.