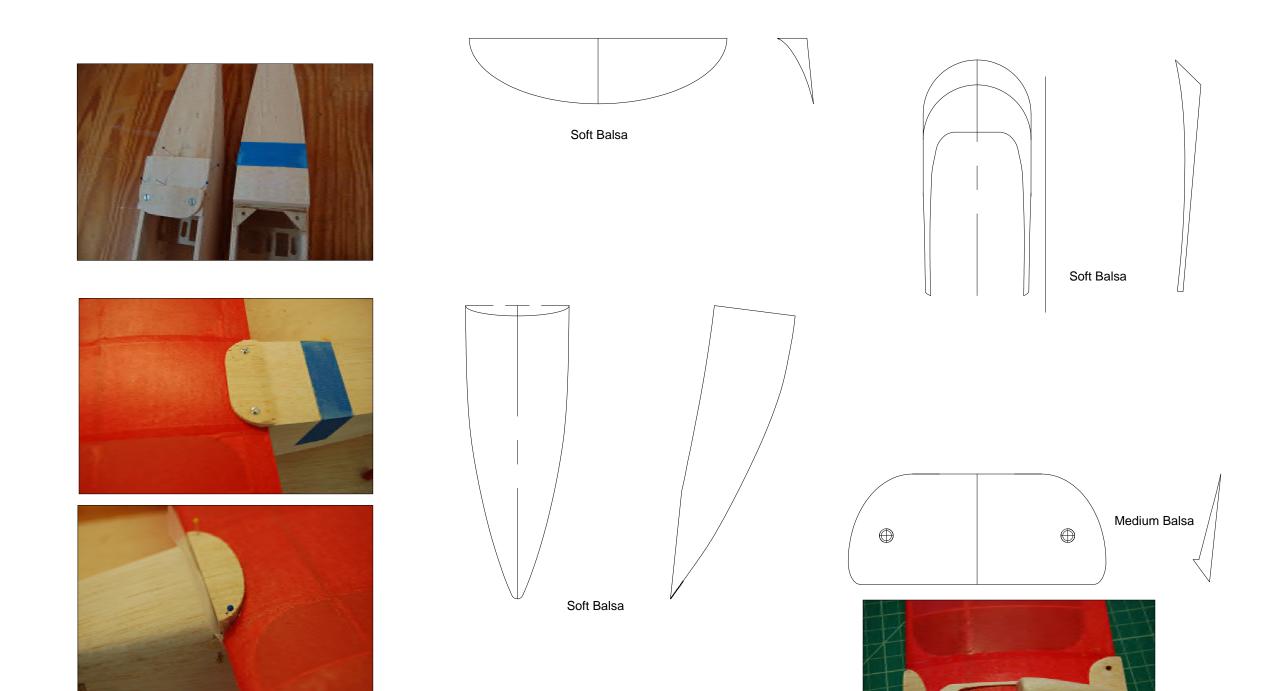

Drawn By Carl Hock October 2012

Wing Fearings and Cockpit Balsa Blocks Top and Side Vews for Septalette
Drawn By Carl Hock October 2012