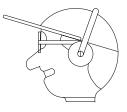

## **Landing Gear Music Wire Parts for Septalette**

Drawn By Carl Hock October 2012

Wing Leading and Trailing Edges for Septalette

Drawn By Carl Hock October 2012

Pilot 3 views to aid carving
Make from Soft Balsa block.
Cap bill made from 1/32" balsa.
Head phones made by rounding the
edges off 3/16" sq.balsa and small
electrical wire insulation slipped
over .015" dia.music wire bent to shape.