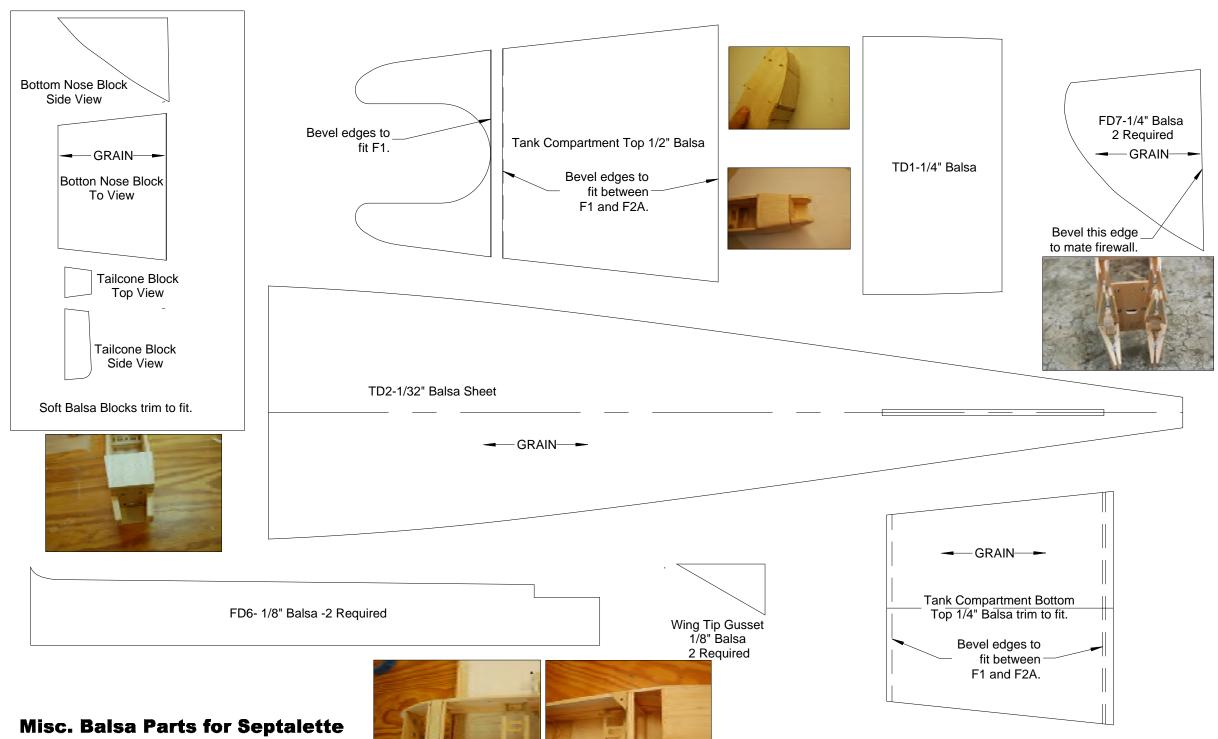

Drawn By Carl Hock October 2012





Wing Fearings and Cockpit Balsa Blocks Top and Side Vews for Septalette
Drawn By Carl Hock October 2012



## **Landing Gear Music Wire Parts for Septalette**

Drawn By Carl Hock October 2012



Wing Leading and Trailing Edges for Septalette

Drawn By Carl Hock October 2012









Pilot 3 views to aid carving
Make from Soft Balsa block.
Cap bill made from 1/32" balsa.
Head phones made by rounding the
edges off 3/16" sq.balsa and small
electrical wire insulation slipped
over .015" dia.music wire bent to shape.



Suggesed pilot paint colors.



The sun glasses can be cut from this sheet and glued to carved pilot.