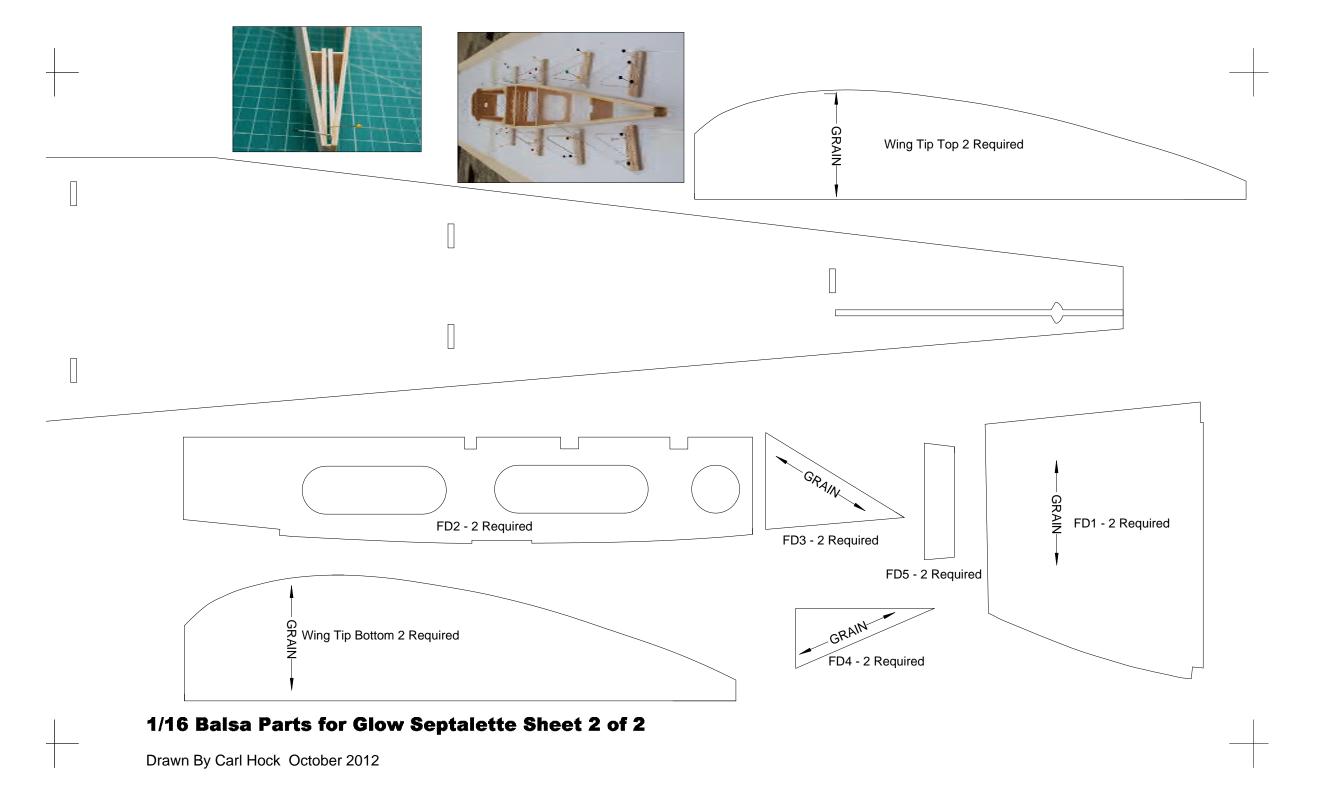

Drawn By Carl Hock October 2012





Wing Fearings and Cockpit Balsa Blocks Top and Side Vews for Septalette
Drawn By Carl Hock October 2012



## **Landing Gear Music Wire Parts for Septalette**

Drawn By Carl Hock October 2012



Wing Leading and Trailing Edges for Septalette

Drawn By Carl Hock October 2012









Pilot 3 views to aid carving
Make from Soft Balsa block.
Cap bill made from 1/32" balsa.
Head phones made by rounding the
edges off 3/16" sq.balsa and small
electrical wire insulation slipped
over .015" dia.music wire bent to shape.



Suggesed pilot paint colors.



The sun glasses can be cut from this sheet and glued to carved pilot.