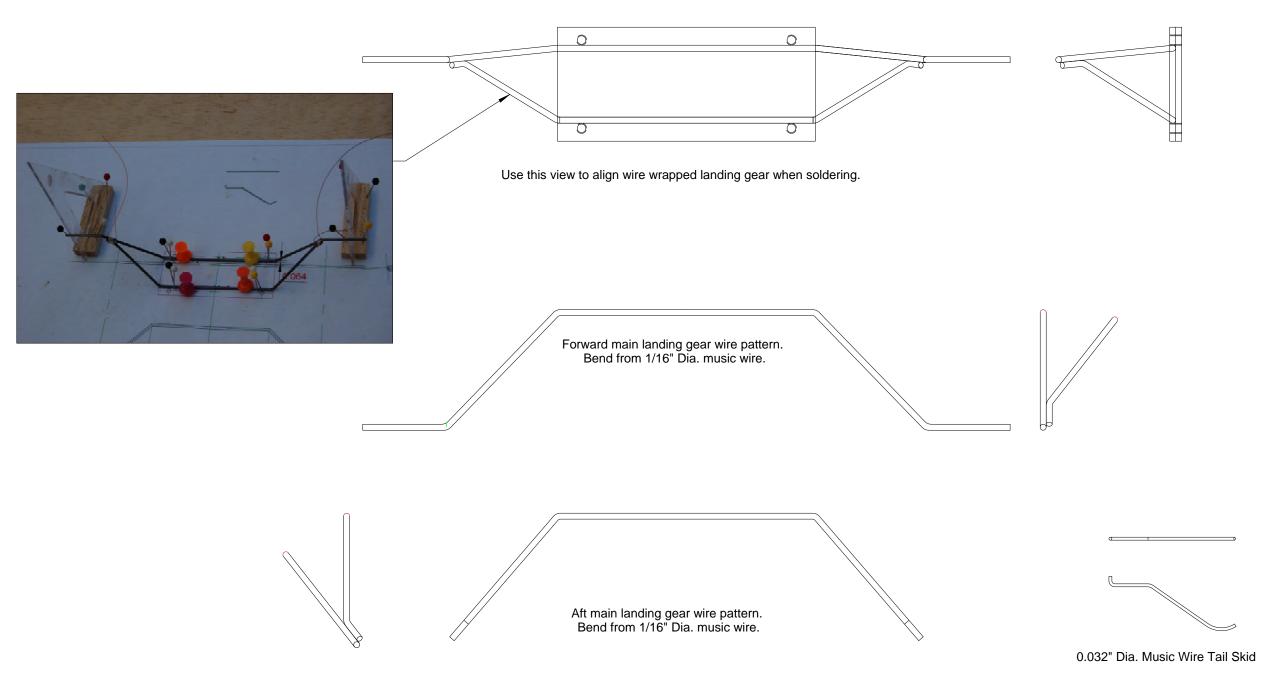

## **Landing Gear Music Wire Parts for Septalette**

Drawn By Carl Hock October 2012

Wing Leading and Trailing Edges for Septalette

Drawn By Carl Hock October 2012

Pilot 3 views to aid carving
Make from Soft Balsa block.
Cap bill made from 1/32" balsa.
Head phones made by rounding the
edges off 3/16" sq.balsa and small
electrical wire insulation slipped
over .015" dia.music wire bent to shape.