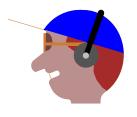

Suggesed pilot paint colors.

The sun glasses can be cut from this sheet and glued to carved pilot.