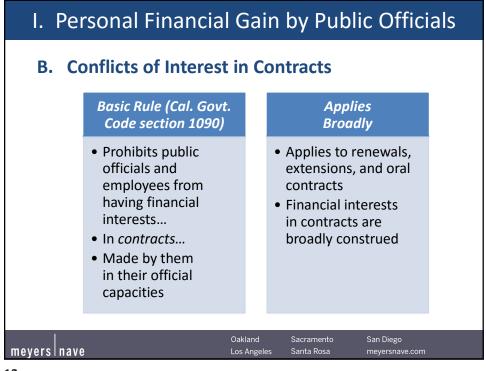

## It depends.

- If, despite his personal relationship, the Board member can exercise his powers with disinterested skill, zeal, and diligence, and primarily for the benefit of the public, then he may participate in the decision.
- If the Board member believes that his personal relationship would affect his ability to exercise his duties impartially, then he may have a common law conflict of interest and should recuse himself.

| meyers nave | Oakland<br>Los Angeles | Sacramento<br>Santa Rosa | San Diego<br>meyersnave.com |  |
|-------------|------------------------|--------------------------|-----------------------------|--|
| 89