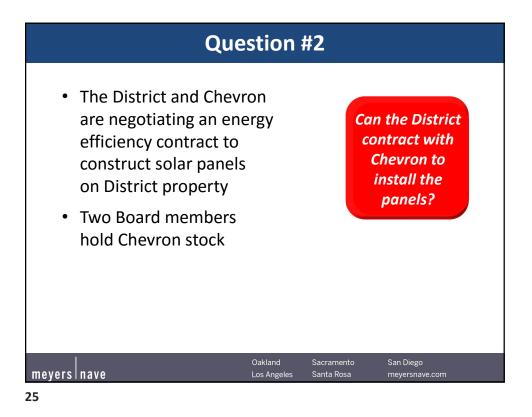

## It depends.

- If, despite his personal relationship, the Board member can exercise his powers with disinterested skill, zeal, and diligence, and primarily for the benefit of the public, then he may participate in the decision.
- If the Board member believes that his personal relationship would affect his ability to exercise his duties impartially, then he may have a common law conflict of interest and should recuse himself.

| meyers nave | Oakland<br>Los Angeles | Sacramento<br>Santa Rosa | San Diego<br>meyersnave.com |  |
|-------------|------------------------|--------------------------|-----------------------------|--|
| 89          |