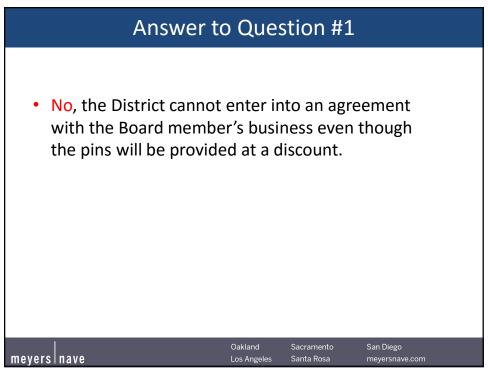

## It depends.

- If, despite his personal relationship, the Board member can exercise his powers with disinterested skill, zeal, and diligence, and primarily for the benefit of the public, then he may participate in the decision.
- If the Board member believes that his personal relationship would affect his ability to exercise his duties impartially, then he may have a common law conflict of interest and should recuse himself.

| meyers nave | Oakland<br>Los Angeles | Sacramento<br>Santa Rosa | San Diego<br>meyersnave.com |  |
|-------------|------------------------|--------------------------|-----------------------------|--|
| 89          |