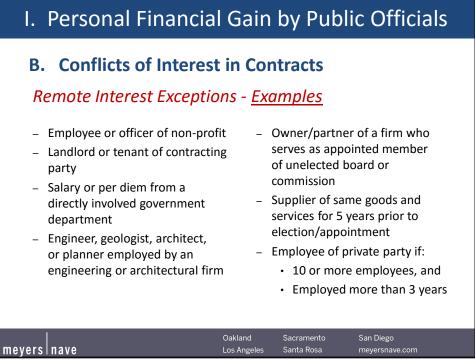

## It depends.

- If, despite his personal relationship, the Board member can exercise his powers with disinterested skill, zeal, and diligence, and primarily for the benefit of the public, then he may participate in the decision.
- If the Board member believes that his personal relationship would affect his ability to exercise his duties impartially, then he may have a common law conflict of interest and should recuse himself.

| meyers nave | Oakland<br>Los Angeles | Sacramento<br>Santa Rosa | San Diego<br>meyersnave.com |  |
|-------------|------------------------|--------------------------|-----------------------------|--|
| 89          |