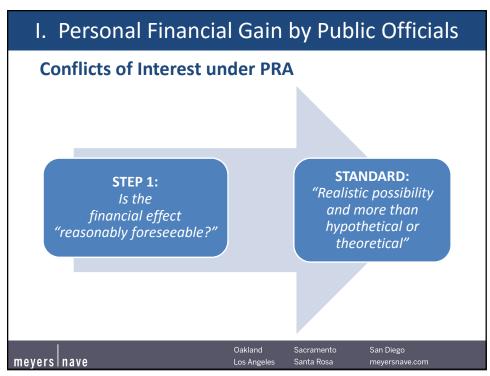

## It depends.

- If, despite his personal relationship, the Board member can exercise his powers with disinterested skill, zeal, and diligence, and primarily for the benefit of the public, then he may participate in the decision.
- If the Board member believes that his personal relationship would affect his ability to exercise his duties impartially, then he may have a common law conflict of interest and should recuse himself.

| meyers nave | Oakland<br>Los Angeles | Sacramento<br>Santa Rosa | San Diego<br>meyersnave.com |  |
|-------------|------------------------|--------------------------|-----------------------------|--|
|