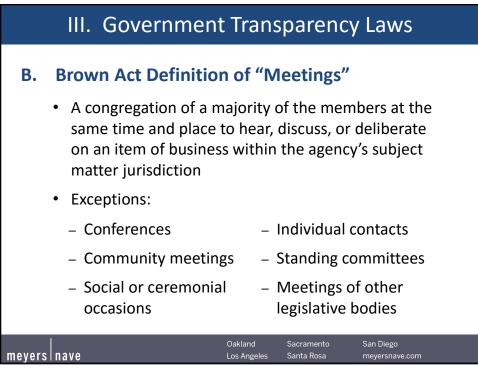

## It depends.

- If, despite his personal relationship, the Board member can exercise his powers with disinterested skill, zeal, and diligence, and primarily for the benefit of the public, then he may participate in the decision.
- If the Board member believes that his personal relationship would affect his ability to exercise his duties impartially, then he may have a common law conflict of interest and should recuse himself.

| meyers nave | Oakland<br>Los Angeles | Sacramento<br>Santa Rosa | San Diego<br>meyersnave.com |  |
|-------------|------------------------|--------------------------|-----------------------------|--|
| 89          |                        |                          |