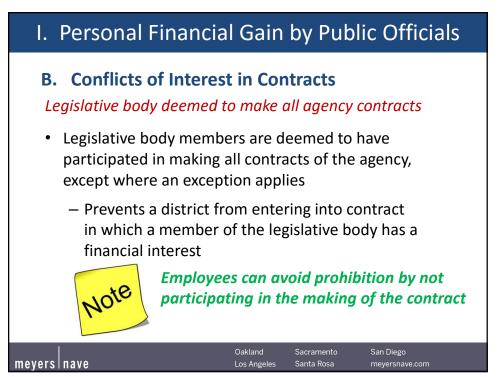

## It depends.

- If, despite his personal relationship, the Board member can exercise his powers with disinterested skill, zeal, and diligence, and primarily for the benefit of the public, then he may participate in the decision.
- If the Board member believes that his personal relationship would affect his ability to exercise his duties impartially, then he may have a common law conflict of interest and should recuse himself.

| meyers nave | Oakland<br>Los Angeles | Sacramento<br>Santa Rosa | San Diego<br>meyersnave.com |  |
|-------------|------------------------|--------------------------|-----------------------------|--|
| 89