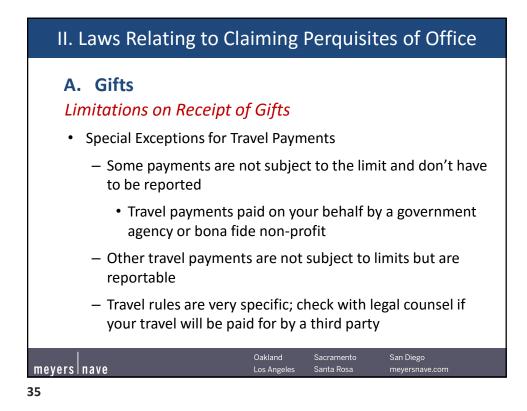

## It depends.

- If, despite his personal relationship, the Board member can exercise his powers with disinterested skill, zeal, and diligence, and primarily for the benefit of the public, then he may participate in the decision.
- If the Board member believes that his personal relationship would affect his ability to exercise his duties impartially, then he may have a common law conflict of interest and should recuse himself.

| meyers nave | Oakland<br>Los Angeles | Sacramento<br>Santa Rosa | San Diego<br>meyersnave.com |  |
|-------------|------------------------|--------------------------|-----------------------------|--|
| 89          |                        |