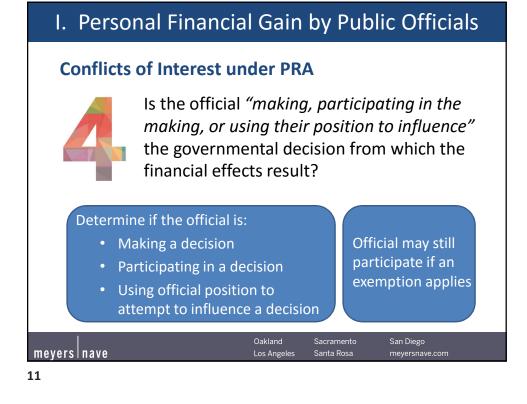

## It depends.

- If, despite his personal relationship, the Board member can exercise his powers with disinterested skill, zeal, and diligence, and primarily for the benefit of the public, then he may participate in the decision.
- If the Board member believes that his personal relationship would affect his ability to exercise his duties impartially, then he may have a common law conflict of interest and should recuse himself.

| meyers nave | Oakland<br>Los Angeles | Sacramento<br>Santa Rosa | San Diego<br>meyersnave.com |  |
|-------------|------------------------|--------------------------|-----------------------------|--|
| 89