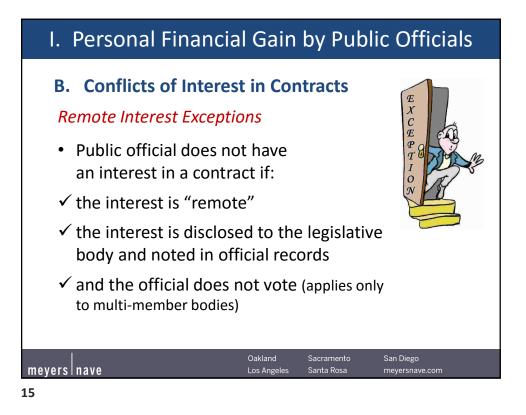

## It depends.

- If, despite his personal relationship, the Board member can exercise his powers with disinterested skill, zeal, and diligence, and primarily for the benefit of the public, then he may participate in the decision.
- If the Board member believes that his personal relationship would affect his ability to exercise his duties impartially, then he may have a common law conflict of interest and should recuse himself.

| meyers nave | Oakland<br>Los Angeles | Sacramento<br>Santa Rosa | San Diego<br>meyersnave.com |  |
|-------------|------------------------|--------------------------|-----------------------------|--|
| 89          |