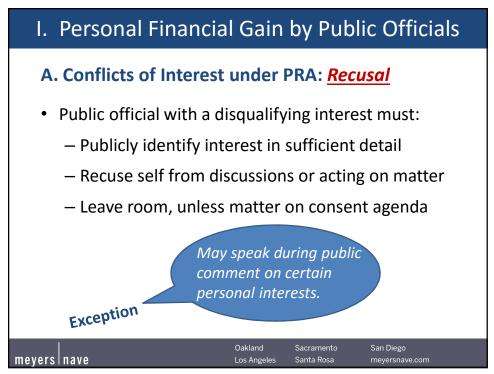

## It depends.

- If, despite his personal relationship, the Board member can exercise his powers with disinterested skill, zeal, and diligence, and primarily for the benefit of the public, then he may participate in the decision.
- If the Board member believes that his personal relationship would affect his ability to exercise his duties impartially, then he may have a common law conflict of interest and should recuse himself.

| meyers nave | Oakland<br>Los Angeles | Sacramento<br>Santa Rosa | San Diego<br>meyersnave.com |  |
|-------------|------------------------|--------------------------|-----------------------------|--|
| 89