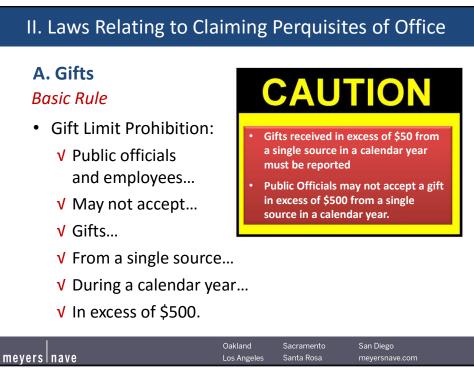

## It depends.

- If, despite his personal relationship, the Board member can exercise his powers with disinterested skill, zeal, and diligence, and primarily for the benefit of the public, then he may participate in the decision.
- If the Board member believes that his personal relationship would affect his ability to exercise his duties impartially, then he may have a common law conflict of interest and should recuse himself.

| meyers nave | Oakland<br>Los Angeles | Sacramento<br>Santa Rosa | San Diego<br>meyersnave.com |  |
|-------------|------------------------|--------------------------|-----------------------------|--|
| 89          |                        |