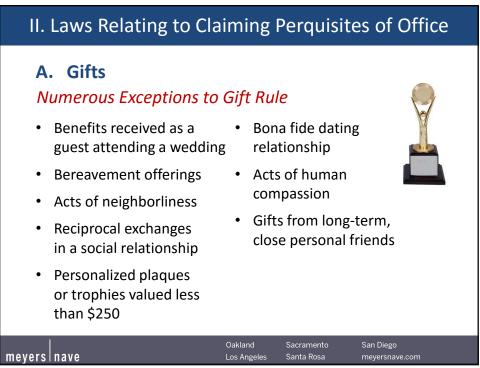

## It depends.

- If, despite his personal relationship, the Board member can exercise his powers with disinterested skill, zeal, and diligence, and primarily for the benefit of the public, then he may participate in the decision.
- If the Board member believes that his personal relationship would affect his ability to exercise his duties impartially, then he may have a common law conflict of interest and should recuse himself.

| meyers nave | Oakland<br>Los Angeles | Sacramento<br>Santa Rosa | San Diego<br>meyersnave.com |  |
|-------------|------------------------|--------------------------|-----------------------------|--|
| 89          |                        |