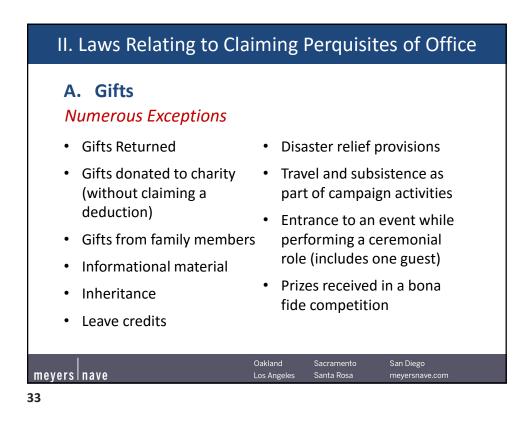

## It depends.

- If, despite his personal relationship, the Board member can exercise his powers with disinterested skill, zeal, and diligence, and primarily for the benefit of the public, then he may participate in the decision.
- If the Board member believes that his personal relationship would affect his ability to exercise his duties impartially, then he may have a common law conflict of interest and should recuse himself.

| meyers nave | Oakland<br>Los Angeles | Sacramento<br>Santa Rosa | San Diego<br>meyersnave.com |  |
|-------------|------------------------|--------------------------|-----------------------------|--|
| 89          |                        |