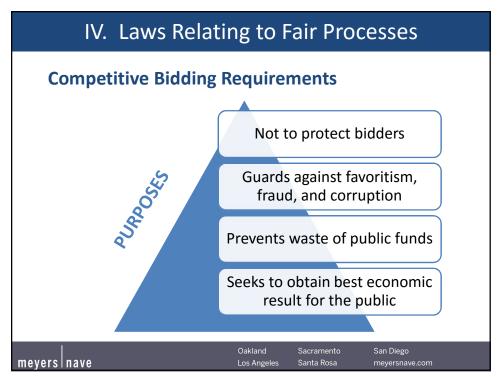

## It depends.

- If, despite his personal relationship, the Board member can exercise his powers with disinterested skill, zeal, and diligence, and primarily for the benefit of the public, then he may participate in the decision.
- If the Board member believes that his personal relationship would affect his ability to exercise his duties impartially, then he may have a common law conflict of interest and should recuse himself.

| meyers nave | Oakland<br>Los Angeles | Sacramento<br>Santa Rosa | San Diego<br>meyersnave.com |  |
|-------------|------------------------|--------------------------|-----------------------------|--|
| 89          |                        |                          |                             |  |