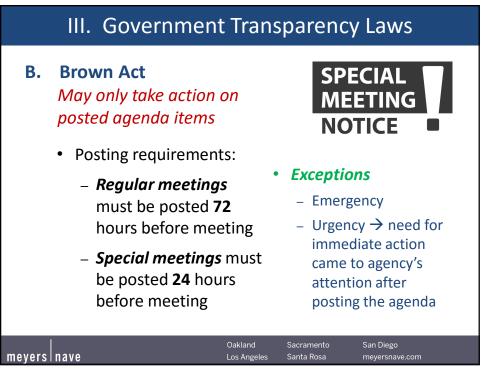

## It depends.

- If, despite his personal relationship, the Board member can exercise his powers with disinterested skill, zeal, and diligence, and primarily for the benefit of the public, then he may participate in the decision.
- If the Board member believes that his personal relationship would affect his ability to exercise his duties impartially, then he may have a common law conflict of interest and should recuse himself.

| meyers nave | Oakland<br>Los Angeles | Sacramento<br>Santa Rosa | San Diego<br>meyersnave.com |  |
|-------------|------------------------|--------------------------|-----------------------------|--|
| 89          |                        |                          |                             |  |