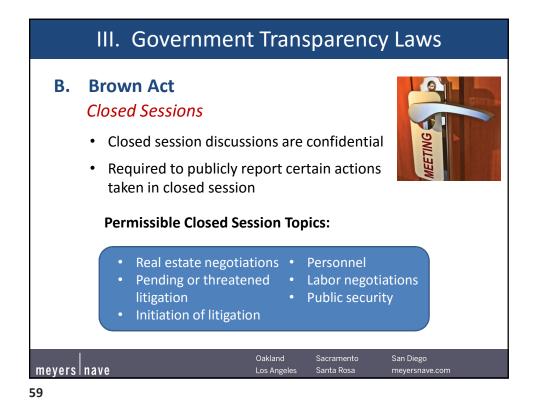

## It depends.

- If, despite his personal relationship, the Board member can exercise his powers with disinterested skill, zeal, and diligence, and primarily for the benefit of the public, then he may participate in the decision.
- If the Board member believes that his personal relationship would affect his ability to exercise his duties impartially, then he may have a common law conflict of interest and should recuse himself.

| meyers nave | Oakland<br>Los Angeles | Sacramento<br>Santa Rosa | San Diego<br>meyersnave.com |  |
|-------------|------------------------|--------------------------|-----------------------------|--|
| 89          |                        |                          |                             |  |