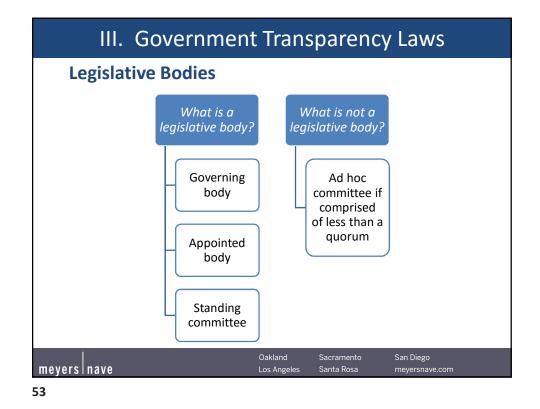

## It depends.

- If, despite his personal relationship, the Board member can exercise his powers with disinterested skill, zeal, and diligence, and primarily for the benefit of the public, then he may participate in the decision.
- If the Board member believes that his personal relationship would affect his ability to exercise his duties impartially, then he may have a common law conflict of interest and should recuse himself.

| meyers nave | Oakland<br>Los Angeles | Sacramento<br>Santa Rosa | San Diego<br>meyersnave.com |  |
|-------------|------------------------|--------------------------|-----------------------------|--|
| 89          |                        |                          |