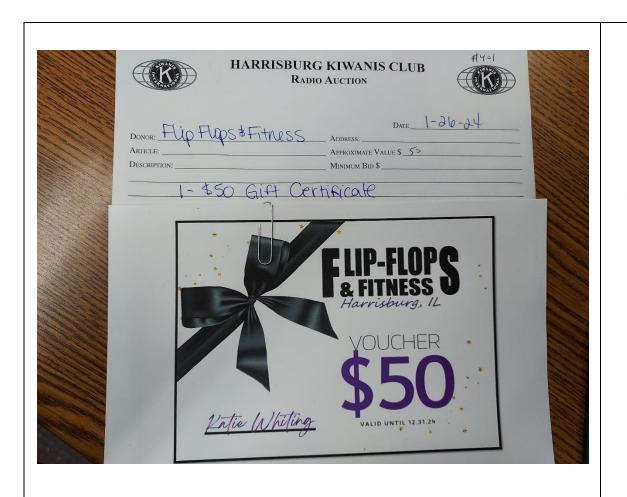

FLIP FLOPS & FITNESSS

\$50 Gift Certificate

ITEM NO. 402 PIZZA HUT

Two (2) - Gift Certificates

Each for 1 Large 1Topping Hand Tossed Pizza

ITEM NO. 403 SCOOTER'S COFFEE

5 - \$10 Gift Cards

| HARRISBURG KIWANIS CLUB RADIO AUCTION                                                                                                                                    |
|--------------------------------------------------------------------------------------------------------------------------------------------------------------------------|
| Donor: Hotheway's On Styp Address:  ARTICLE: Approximate Value \$ 37  Description: Minimum Bid \$  Cift (artificate - 2 - 20 by Priper Tark Pafills  (Tark Net Frichard) |
| GIFT CERTIFICATE 2 -20LB PROPANE                                                                                                                                         |
| TANKS REFILLS  (\$18.50 Value each) Hathaways One Stop 1600 Hwy 145 South Harrisburg, IL 62946  To: Kiwanis Radio Auction From: Hathaway's One Stop                      |
| No Cash Value - Must present certificate to redeem at<br>Hathaway's One Stop                                                                                             |