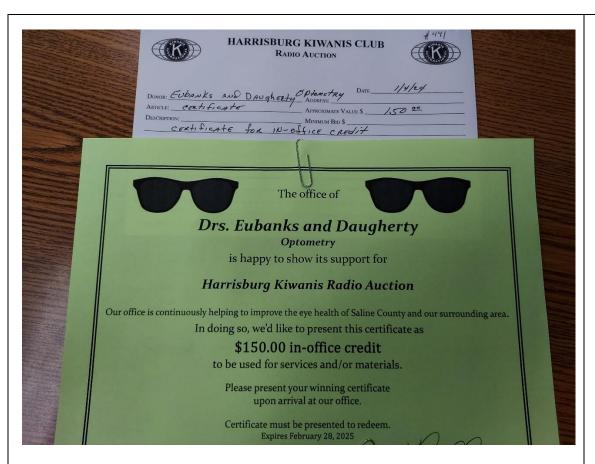

ITEM NO. 439 WOOLARD LAWN & LANDSCAPING

> 2 - \$25 Gift Certificates

ITEM NO. 440 SHERMAN OWEN

Seat with the Announcer at upcoming HHS Ball Game

ITEM NO. 441 EUBANKS & DAUGHERTY

> \$150 Gift Certificate

Used for Office Credit towards Exam or Materials

Starting Bid - \$75

ITEM NO. 442 HATHAWAY FEED STORE

Wind Chime American Flag Theme

ITEM NO. 443
PERFECT ROONEYS

\$25 Gift Certificate

ITEM NO. 444 MACKIES PIZZA

Two (2) - \$25 Gift Certificates

| HARRISBURG KI<br>RADIO AU                                      |                          |
|----------------------------------------------------------------|--------------------------|
| Donor: Saline County Stockman AD  ARTICLE: AP  DESCRIPTION: MI | PROXIMATE VALUE \$ 80.00 |
| (2) tuckets to Annual E                                        | Danguet - March 2, 2024  |
| SOLD TO:                                                       |                          |
| Address/Phone:  Date Delivered:  Solicitor:  Michael Williams  | CASH CHARGE              |
|                                                                |                          |