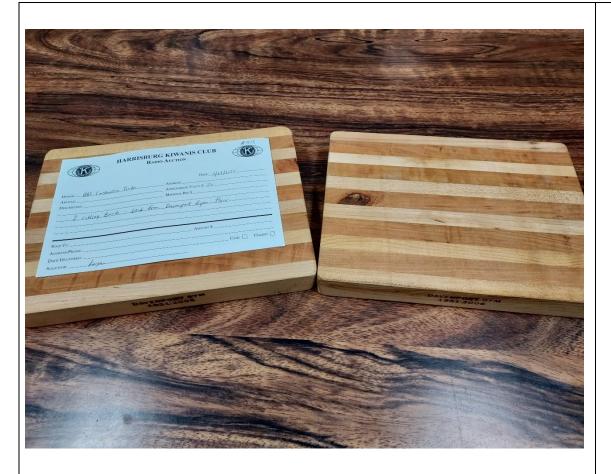

ITEM NO. 412 CASEY'S

\$25 Gift Card

ITEM NO. 413
HHS
CONSTRUCTION
TRADES

Two Cutting Boards Made from Davenport Gym Floor

| HARRISBURG KIWANIS CLUB RADIO AUCTION                                                                                                                                                                            |
|------------------------------------------------------------------------------------------------------------------------------------------------------------------------------------------------------------------|
| DONOR: 10(KN-Genes BBQ+Cataing DATE 1-4-24)  ARTICLE: GQ+ Certificale Approximate Value \$  DESCRIPTION:  MINIMUM BID \$                                                                                         |
| Cift Certificate  PORK-N-OBJE'S  BBQ+CATELING  Date  1423  This Certificate entitles to merchandise valued at The Lord Fooloo Dollars \$ 20 co  Presented by Polik-N-Genest xpiration Date  Authorized Signature |