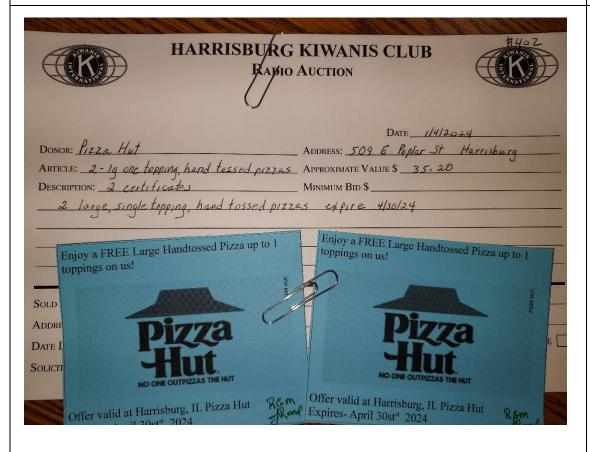

FLIP FLOPS & FITNESSS

\$50 Gift Certificate

ITEM NO. 402 PIZZA HUT

Two (2) - Gift Certificates

Each for 1 Large 1Topping Hand Tossed Pizza

ITEM NO. 403 SCOOTER'S COFFEE

5 - \$10 Gift Cards

| HARRISBURG KIWANIS CLUB RADIO AUCTION                                                                                                                                    |
|--------------------------------------------------------------------------------------------------------------------------------------------------------------------------|
| Donor: Hotheway's On Styp Address:  ARTICLE: Approximate Value \$ 37  Description: Minimum Bid \$  Cift (artificate - 2 - 20 by Priper Tark Pafills  (Tark Net Frichard) |
| GIFT CERTIFICATE 2 -20LB PROPANE                                                                                                                                         |
| TANKS REFILLS  (\$18.50 Value each) Hathaways One Stop 1600 Hwy 145 South Harrisburg, IL 62946  To: Kiwanis Radio Auction From: Hathaway's One Stop                      |
| No Cash Value - Must present certificate to redeem at<br>Hathaway's One Stop                                                                                             |