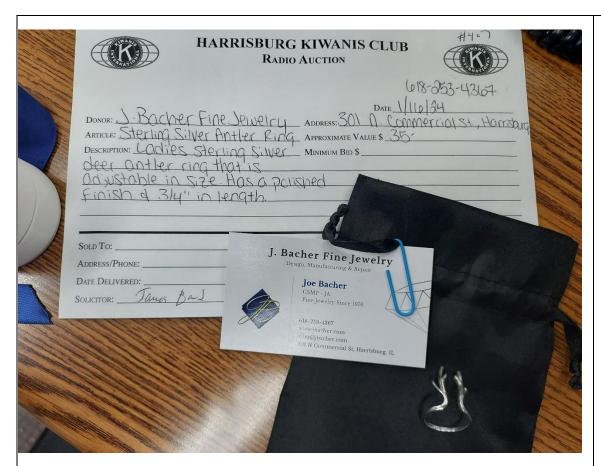

ITEM NO. 406 SALUKI TRAVEL

\$25 Gift Certificate towards Vacation Package

> Must include Air & Hotel

ITEM NO. 407 J BACHER FINE JEWELRY

Sterling Silver Antler Ring

Deer Antler Ring that is adjustable in size and has a polished finish.

3/" in length

ITEM NO. 408 BUMPER TO BUMPER

Car care variety box

ITEM NO. 409 BSN SPORTS (DOUG EMERY)

Nike full zip Jacket Black AM – UCONN Huskies

> Nike Polo – Black AL LSU Tigers

ITEM NO. 410 LIBERTY UTILITIES