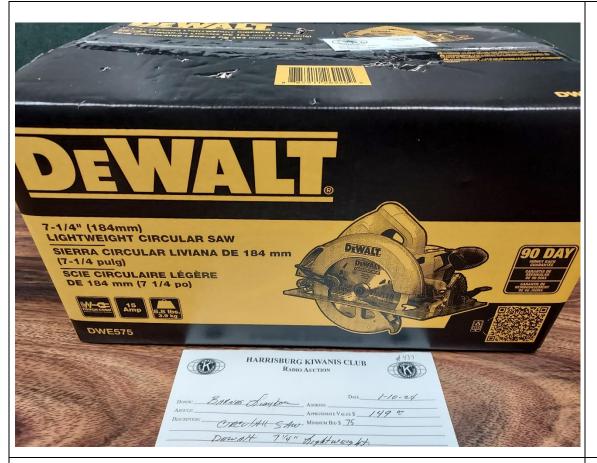

ITEM NO. 436 JORDAN HICKS COUNTRY FINANCIAL

\$75 Mackies Pizza Gift Certificate

ITEM NO. 437 BARNES LUMBER

DeWalt Circular Saw 7-1/4"

Starting Bid - \$75.00

ITEM NO. 438
CRIMSON CROSS
COMPUTERS

Dell Wireless Keyboard & Mouse