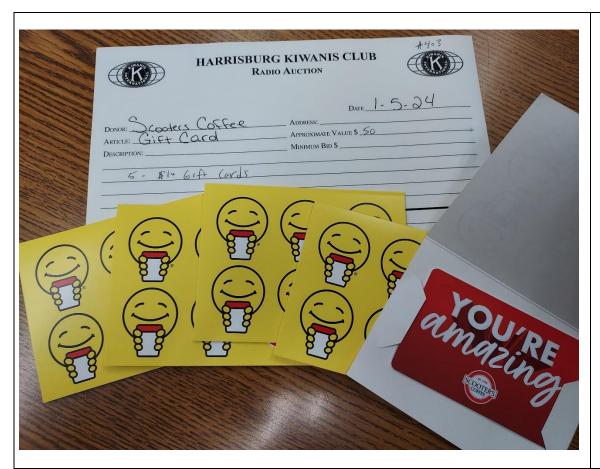

FLIP FLOPS & FITNESSS

\$50 Gift Certificate

ITEM NO. 402 PIZZA HUT

Two (2) - Gift Certificates

Each for 1 Large 1Topping Hand Tossed Pizza

ITEM NO. 403 SCOOTER'S COFFEE

5 - \$10 Gift Cards

| HARRISBURG KIWANIS CLUB RADIO AUCTION                                                                                                                                    |
|--------------------------------------------------------------------------------------------------------------------------------------------------------------------------|
| Donor: Hotheway's On Styp Address:  ARTICLE: Approximate Value \$ 37  Description: Minimum Bid \$  Cift (artificate - 2 - 20 by Priper Tark Pafills  (Tark Net Frichard) |
| GIFT CERTIFICATE 2 -20LB PROPANE                                                                                                                                         |
| TANKS REFILLS  (\$18.50 Value each) Hathaways One Stop 1600 Hwy 145 South Harrisburg, IL 62946  To: Kiwanis Radio Auction From: Hathaway's One Stop                      |
| No Cash Value - Must present certificate to redeem at<br>Hathaway's One Stop                                                                                             |