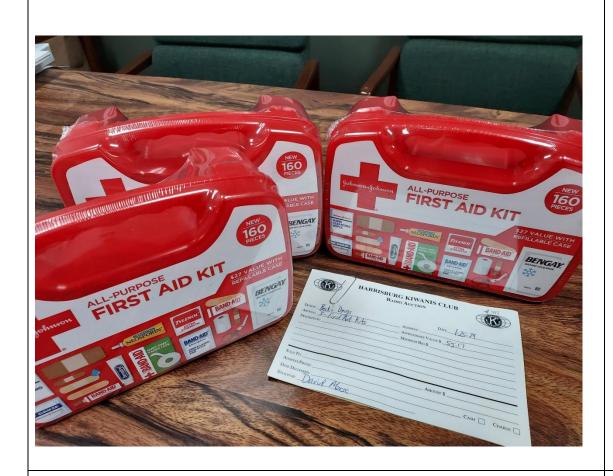

105 pc Tool Set with 4 Drawer Chest SAE & Metric

3 pc Groove Joint Pliers

ITEM NO. 411 BECK'S DRUGS

3 – 160 Piece First Aid Kits

| HARR                                    | ISBURG KIWANIS CLUB RADIO AUCTION     | #412        |
|-----------------------------------------|---------------------------------------|-------------|
| DONOR: CATAY'S  ARTICLE: \$25 Gift Card | DATE ADDRESS: APPROXIMATE VALUE \$ 25 | 1(3/7.2)    |
| DESCRIPTION:                            | MINIMUM BID \$                        |             |
|                                         | \$25                                  |             |
| SOLD TO:                                | AMOUNT \$_                            |             |
| OATE DELIVERED OLICITOR:                |                                       | Cash Charge |