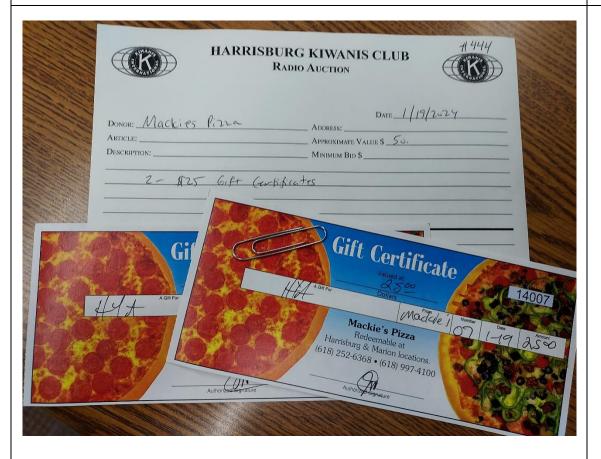

Starting Bid - \$75

ITEM NO. 442 HATHAWAY FEED STORE

Wind Chime American Flag Theme

ITEM NO. 443
PERFECT ROONEYS

\$25 Gift Certificate

ITEM NO. 444 MACKIES PIZZA

Two (2) - \$25 Gift Certificates

| HARRISBURG KI<br>RADIO AU                                      |                          |
|----------------------------------------------------------------|--------------------------|
| Donor: Saline County Stockman AD  ARTICLE: AP  DESCRIPTION: MI | PROXIMATE VALUE \$ 80.00 |
| (2) tuckets to Annual E                                        | Danguet - March 2, 2024  |
| SOLD TO:                                                       |                          |
| Address/Phone:  Date Delivered:  Solicitor:  Michael Williams  | CASH CHARGE              |
|                                                                |                          |