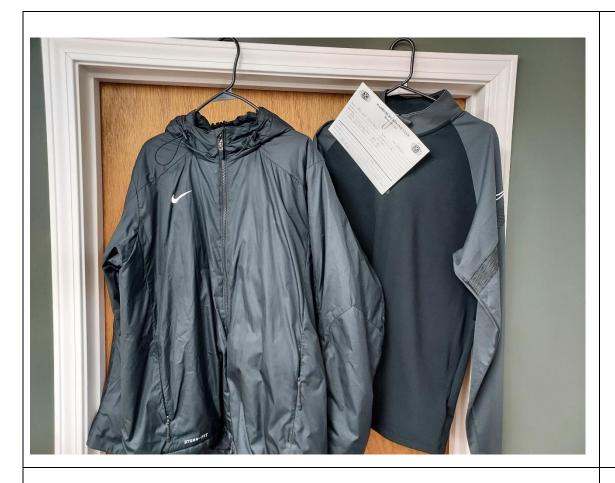

3/" in length

ITEM NO. 408 BUMPER TO BUMPER

Car care variety box

ITEM NO. 409 BSN SPORTS (DOUG EMERY)

Nike full zip Jacket Black AM – UCONN Huskies

> Nike Polo – Black AL LSU Tigers

ITEM NO. 410 LIBERTY UTILITIES