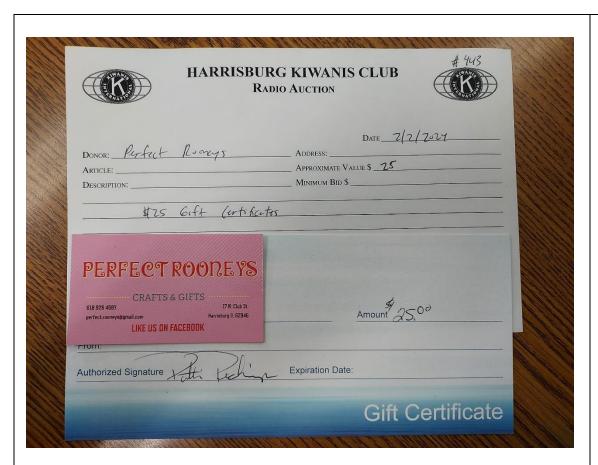

Starting Bid - \$75

ITEM NO. 442 HATHAWAY FEED STORE

Wind Chime American Flag Theme

ITEM NO. 443
PERFECT ROONEYS

\$25 Gift Certificate

ITEM NO. 444 MACKIES PIZZA

Two (2) - \$25 Gift Certificates

| HARRISBURG KI<br>RADIO AU                                      |                          |
|----------------------------------------------------------------|--------------------------|
| Donor: Saline County Stockman AD  ARTICLE: AP  DESCRIPTION: MI | PROXIMATE VALUE \$ 80.00 |
| (2) tuckets to Annual E                                        | Danguet - March 2, 2024  |
| SOLD TO:                                                       |                          |
| Address/Phone:  Date Delivered:  Solicitor:  Michael Williams  | CASH CHARGE              |
|                                                                |                          |