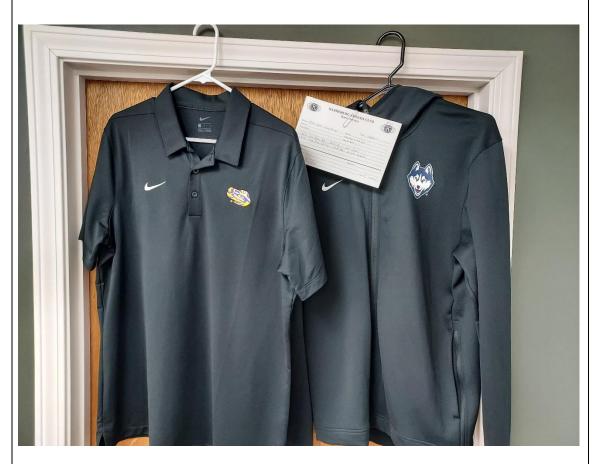

3/" in length

ITEM NO. 408 BUMPER TO BUMPER

Car care variety box

ITEM NO. 409 BSN SPORTS (DOUG EMERY)

Nike full zip Jacket Black AM – UCONN Huskies

> Nike Polo – Black AL LSU Tigers

ITEM NO. 410 LIBERTY UTILITIES