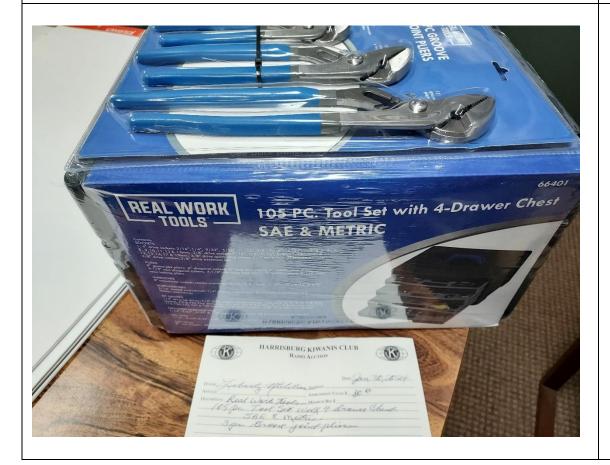

105 pc Tool Set with 4 Drawer Chest SAE & Metric

3 pc Groove Joint Pliers

ITEM NO. 411 BECK'S DRUGS

3 – 160 Piece First Aid Kits

| HARR                                    | ISBURG KIWANIS CLUB RADIO AUCTION     | #412        |
|-----------------------------------------|---------------------------------------|-------------|
| DONOR: CATAY'S  ARTICLE: \$25 Gift Card | DATE ADDRESS: APPROXIMATE VALUE \$ 25 | 1(3/7.2)    |
| DESCRIPTION:                            | MINIMUM BID \$                        |             |
|                                         | \$25                                  |             |
| SOLD TO:                                | AMOUNT \$_                            |             |
| OATE DELIVERED OLICITOR:                |                                       | Cash Charge |