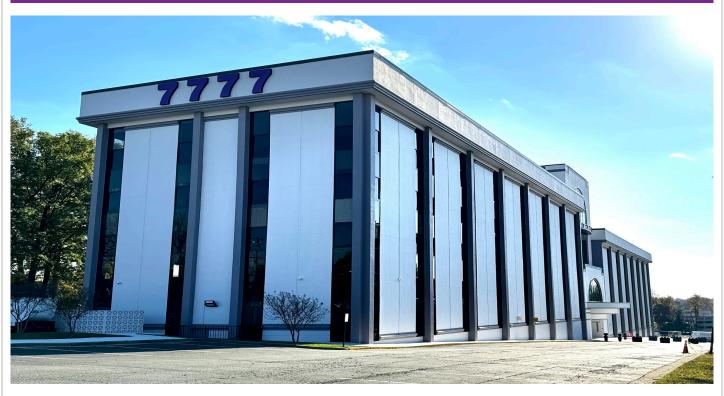

## Prime Office Spaces For Lease!

7777 Leesburg Pike, Falls Church, VA 22043

Located on Rt. 7 overlooking the Beltway (I-495), close to I-66, and Dulles Toll Road.

Across the street from The Westin Tysons Corner.