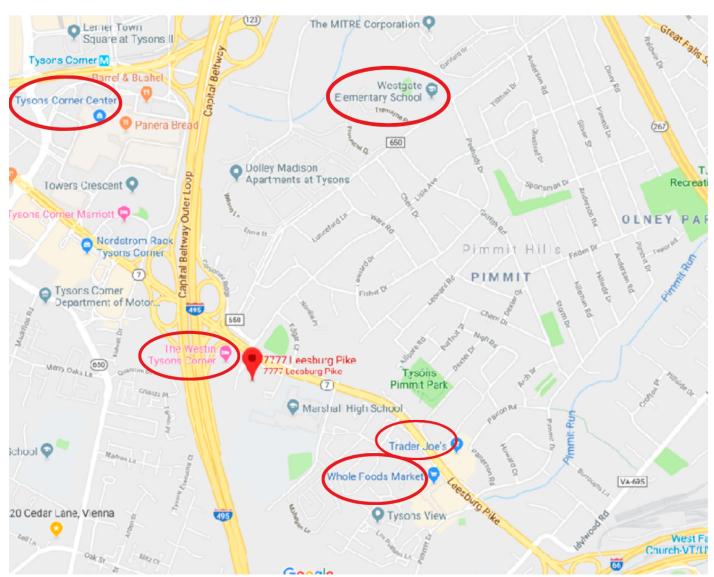

## Prime Office Spaces For Lease!

7777 Leesburg Pike, Falls Church, VA 22043

Located on Rt. 7 overlooking the Beltway (I-495), close to I-66, and Dulles Toll Road.

Across the street from The Westin Tysons Corner.

- About 216,000 cars pass this area daily!
- •Available Spaces: From 400 SF to 13,000 SF
- •Close to Tysons Corner Metro, Greensboro Metro, West Falls Church Metro, and bus routes!
- •Short drive from Whole Foods Market, Trader Joe's, Tysons Corner Center, and Tysons Galleria.
- •This location is perfect for start-ups, training centers, and businesses requiring easy access to the DMV!
- •Lots of free parking for customers and employees!

## Conveniently Located Close to Schools!

- Dining options include Starbucks, Lei'd Poke, Cava, Chipotle, Taco Bamba, and Halal Guys.
- Close to Lemon Road
  Elementary School,
  Westgate Elementary
  School, Oak Hill
  Montessori, Tysons Child
  Daycare, and Little Stars
  Daycare.