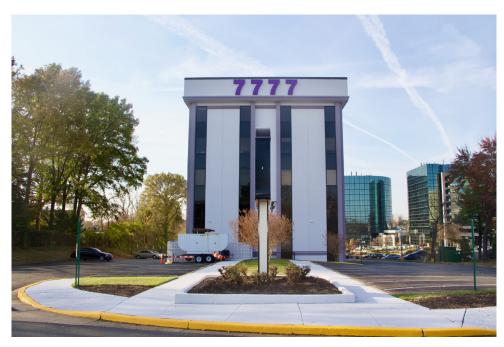

## Prime Office Spaces For Lease!

7777 Leesburg Pike, Falls Church, VA 22043

Located on Rt. 7 overlooking the Beltway (I-495), close to I-66, and Dulles Toll Road.

Across the street from The Westin Tysons Corner.