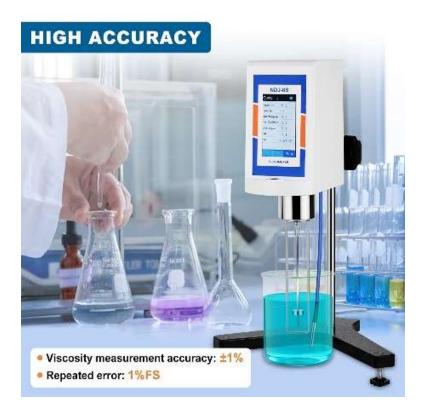

• ±1% ACCURACY: Measurement range: 10-2,000,000cps(1mPa.S=1cps)

- Measurement error: ±1%, with 4 rotors (No. 1, 2, 3, and 4) and 8 speeds (0.3, 0.6, 1.5, 3, 6, 12, 30, 60 rpm), which are composed of 32 combinations. You can determine viscosity as low as 1mPa.s with 0# rotor.
- TOUCH SCREEN DISPLAY-Display in spindle, speed, temperature(°C), time, mPas and % torque. Clear and accurate reading.(% torque should be controlled in 15%-85% and around 50% is most suitable)