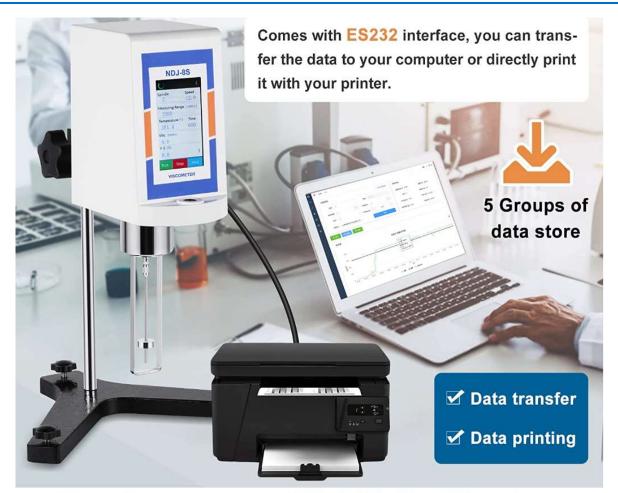

The software can support Win7, Win10 or XP system.

## RS232 – USB Cable Included