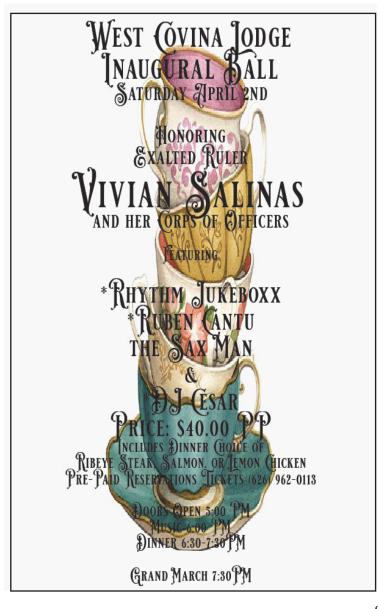

# Vivian Salinas

and her newly Elected Corps of Officers for Fraternal Year 2022-2023

# Tuesday March 29th, 2022

No-Host Cocktails~5:30 PM

Dinner~6:30 PM

\$20.00 Donation, Choice of

N.Y. Steak, Salmon or Stuffed Chicken Breast With all the Trimmings

Installation of Officers~7:30 PM

RSVP by Monday March 29th

**Pre-Paid Dinner Reservation** 

Lodge Office (626) 962-0113

GRAND EXALTED RULER & MASTER OF CEREMONY

CHARLES "CHUCK" DALOOL, DDGER