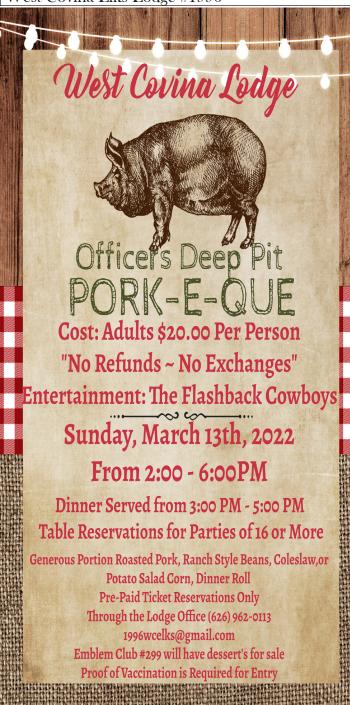

We have a good strong officer core coming in to continue with a successful year. We have had some great events this year. There are many more to come so watch the Elks Track and your email for fliers. We have the Pork-E-Que coming up. Don't forget Saint Patrick's Day March 17. The Inaugural Ball on April 2 will introduce our new incoming officers.

Thank you to our Super Bowl crew for a stellar job it would not of been a success wiyh out you.

members.

Please continue to turn in your Purple Pigs these are much appreciated.

Let's all come out and support our Porke-que and our St. Patrick Day dinner. It has been my honor to serve as your Leading Knight and I am looking forward to serving as your Exalted Ruler 2022-2023.

Asking to help out and thern doing it just make me feel so good inside.

We have more events coming with the Officers Deep Pit Pork-E-Q and St. Patricks Day, Installation of Officers and the Inuagural Ball. I thank you for letting me serve as your Lecturing Knight and reminisce of all the importance of what an Officer can do and wish the incoming Lecturing Knight the best in the coming year. I will now look forward to serving you as your Loyal Knight and ask for your support.