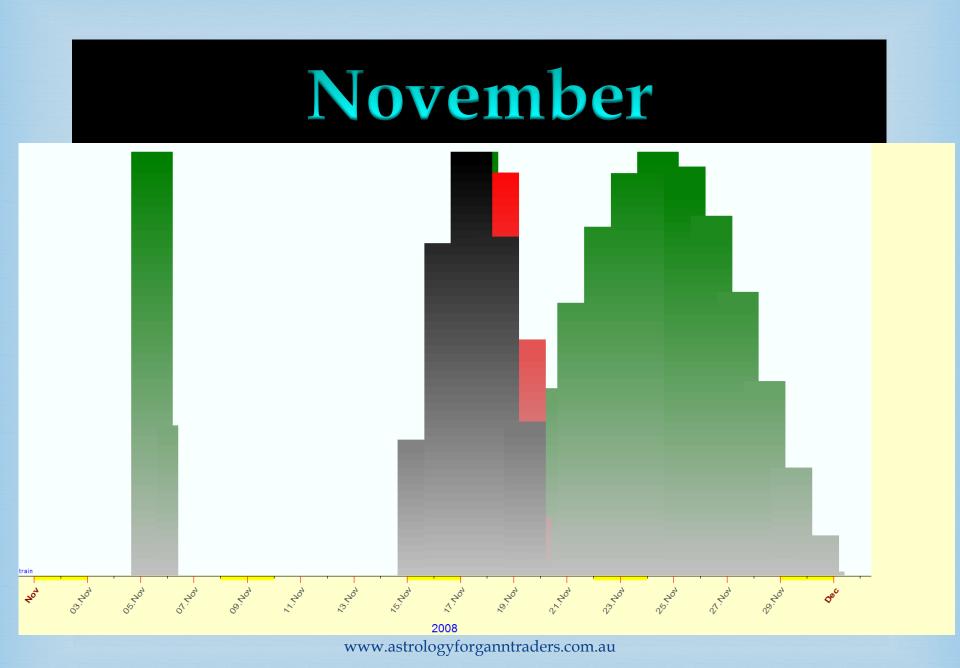

Planetary midpoints have shown to add another dimension to Astrologyoften revealing sensitive degrees in the natal chart not evident with traditional methods. The CMM makes it simple by plotting the upcoming combination of planetary energy as a visual colour coded map.

With this foresight you can plan the best times to undertake activities supported by specific planetary combinations and also avoid and refrain from certain action when the energy is not supportive.

For example, when you see **BLACK** sections indicating times of possible health issues, sickness, low immunity/vitality and depression- make sure you're sleeping enough, taking extra vitamins and minerals, exercising and even meditating/yoga.

The **RED** sections are high stress zones and how these challenging midpoints are handled is up to the individual. Best strategy under adverse transits is to not make any rash decisions, as often when under stress we react out of fear and ultimately make the wrong decisions. If you can wait, avoid any important decisions in the red zones, that goes for trading as well.

The **GREEN** sections are the GO zones. These are the best time for growth, luck, success and opportunity. Use the GO zones to plan events that you want to succeed, play lotto, seek a promotion, travel overseas etc. See below when W.D. Gann won the lottery 4 times in one month, he was experiencing a very large **GREEN** period!

The BLUE sections are the LOVE zones. If you're single, these times are the best to meet someone new and if you're in a relationship, these days you can spice up the romance!

www.astrologyforganntraders.com.au

#### Cosmic Midpoint Map

- Luck, success, opportunity and money.
- Love, Romance and good relationships.
- Challenging Times
- Possible health issues, sickness, low immunity and depression.