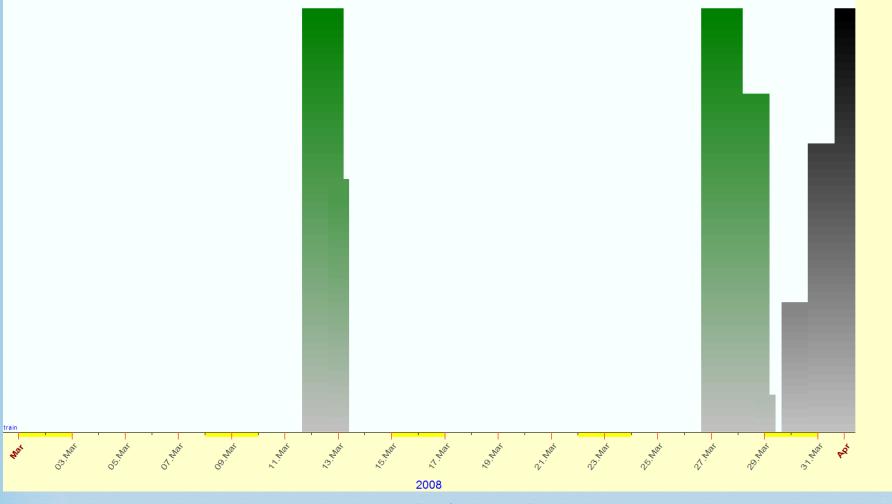

With this foresight you can plan the best times to undertake activities supported by specific planetary combinations and also avoid and refrain from certain action when the energy is not supportive.

For example, when you see **BLACK** sections indicating times of possible health issues, sickness, low immunity/vitality and depression- make sure you're sleeping enough, taking extra vitamins and minerals, exercising and even meditating/yoga.

The **RED** sections are high stress zones and how these challenging midpoints are handled is up to the individual. Best strategy under adverse transits is to not make any rash decisions, as often when under stress we react out of fear and ultimately make the wrong decisions. If you can wait, avoid any important decisions in the red zones, that goes for trading as well.

The **GREEN** sections are the GO zones. These are the best time for growth, luck, success and opportunity. Use the GO zones to plan events that you want to succeed, play lotto, seek a promotion, travel overseas etc. See below when W.D. Gann won the lottery 4 times in one month, he was experiencing a very large **GREEN** period!

The BLUE sections are the LOVE zones. If you're single, these times are the best to meet someone new and if you're in a relationship, these days you can spice up the romance!

www.astrologyforganntraders.com.au

#### March