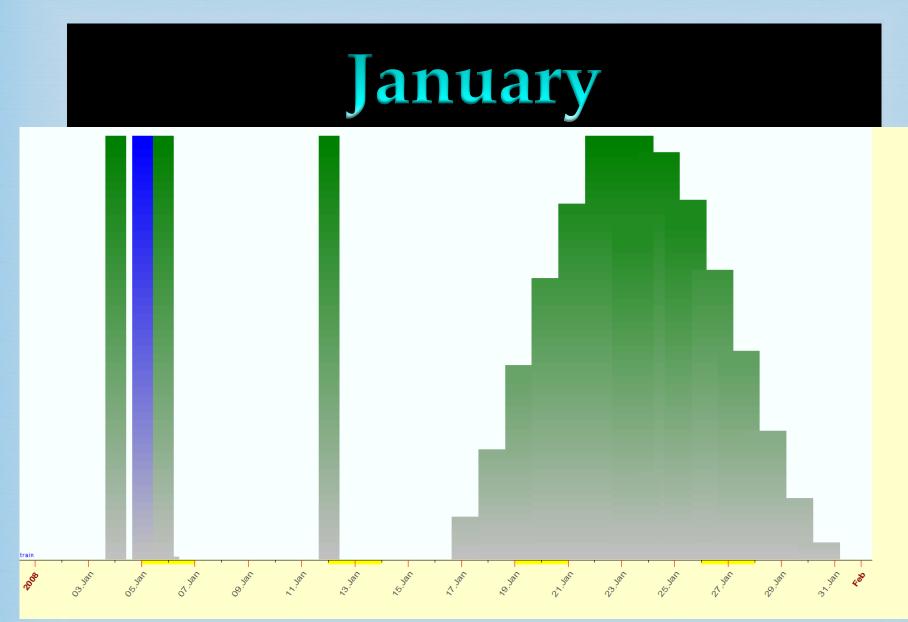

With this foresight you can plan the best times to undertake activities supported by specific planetary combinations and also avoid and refrain from certain action when the energy is not supportive.

For example, when you see **BLACK** sections indicating times of possible health issues, sickness, low immunity/vitality and depression- make sure you're sleeping enough, taking extra vitamins and minerals, exercising and even meditating/yoga.

The **RED** sections are high stress zones and how these challenging midpoints are handled is up to the individual. Best strategy under adverse transits is to not make any rash decisions, as often when under stress we react out of fear and ultimately make the wrong decisions. If you can wait, avoid any important decisions in the red zones, that goes for trading as well.

The **GREEN** sections are the GO zones. These are the best time for growth, luck, success and opportunity. Use the GO zones to plan events that you want to succeed, play lotto, seek a promotion, travel overseas etc. See below when W.D. Gann won the lottery 4 times in one month, he was experiencing a very large **GREEN** period!

The BLUE sections are the LOVE zones. If you're single, these times are the best to meet someone new and if you're in a relationship, these days you can spice up the romance!

www.astrologyforganntraders.com.au

#### Cosmic Midpoint Map

- Luck, success, opportunity and money.
- Love, Romance and good relationships.
- Challenging Times
- Possible health issues, sickness, low immunity and depression.