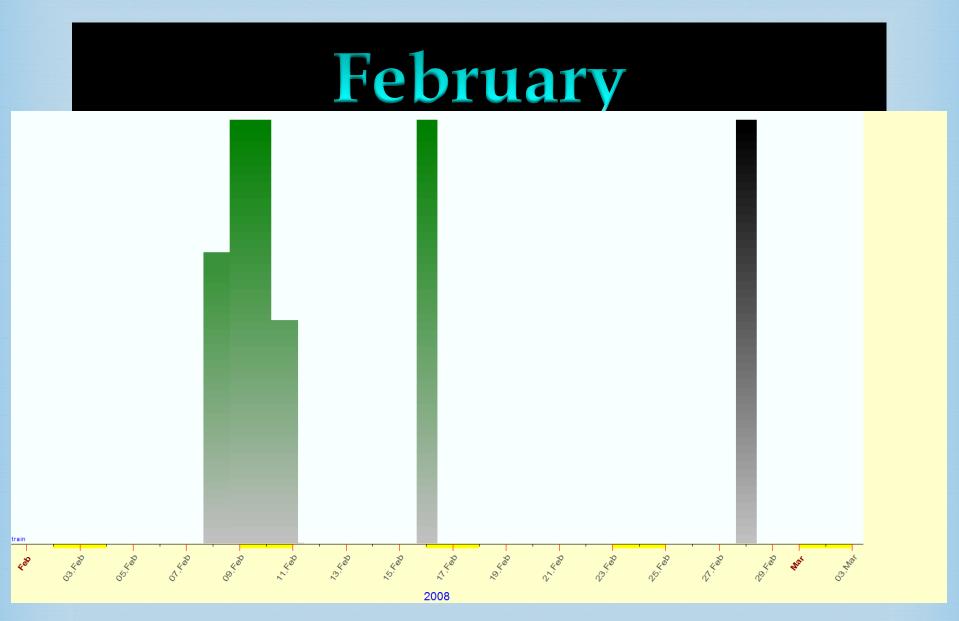

With this foresight you can plan the best times to undertake activities supported by specific planetary combinations and also avoid and refrain from certain action when the energy is not supportive.

For example, when you see **BLACK** sections indicating times of possible health issues, sickness, low immunity/vitality and depression- make sure you're sleeping enough, taking extra vitamins and minerals, exercising and even meditating/yoga.

The **RED** sections are high stress zones and how these challenging midpoints are handled is up to the individual. Best strategy under adverse transits is to not make any rash decisions, as often when under stress we react out of fear and ultimately make the wrong decisions. If you can wait, avoid any important decisions in the red zones, that goes for trading as well.

The **GREEN** sections are the GO zones. These are the best time for growth, luck, success and opportunity. Use the GO zones to plan events that you want to succeed, play lotto, seek a promotion, travel overseas etc. See below when W.D. Gann won the lottery 4 times in one month, he was experiencing a very large **GREEN** period!

The BLUE sections are the LOVE zones. If you're single, these times are the best to meet someone new and if you're in a relationship, these days you can spice up the romance!

www.astrologyforganntraders.com.au

#### Cosmic Midpoint Map

- Luck, success, opportunity and money.
- Love, Romance and good relationships.
- Challenging Times
- Possible health issues, sickness, low immunity and depression.