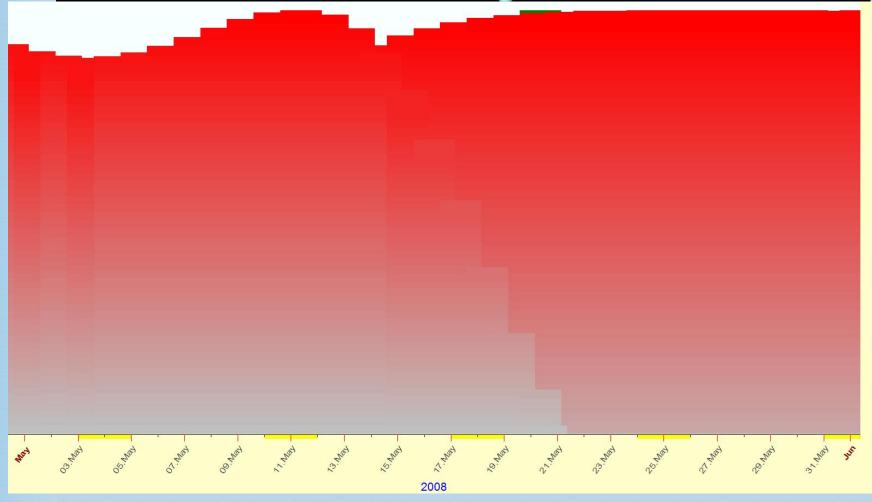

With this foresight you can plan the best times to undertake activities supported by specific planetary combinations and also avoid and refrain from certain action when the energy is not supportive.

For example, when you see **BLACK** sections indicating times of possible health issues, sickness, low immunity/vitality and depression- make sure you're sleeping enough, taking extra vitamins and minerals, exercising and even meditating/yoga.

The **RED** sections are high stress zones and how these challenging midpoints are handled is up to the individual. Best strategy under adverse transits is to not make any rash decisions, as often when under stress we react out of fear and ultimately make the wrong decisions. If you can wait, avoid any important decisions in the red zones, that goes for trading as well.

The **GREEN** sections are the GO zones. These are the best time for growth, luck, success and opportunity. Use the GO zones to plan events that you want to succeed, play lotto, seek a promotion, travel overseas etc. See below when W.D. Gann won the lottery 4 times in one month, he was experiencing a very large **GREEN** period!

The BLUE sections are the LOVE zones. If you're single, these times are the best to meet someone new and if you're in a relationship, these days you can spice up the romance!

www.astrologyforganntraders.com.au

## May