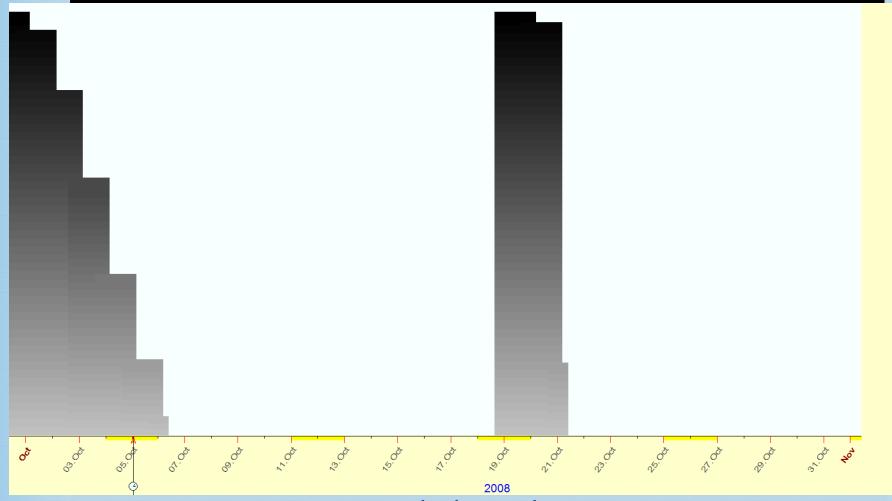

Planetary midpoints have shown to add another dimension to Astrologyoften revealing sensitive degrees in the natal chart not evident with traditional methods. The CMM makes it simple by plotting the upcoming combination of planetary energy as a visual colour coded map.

With this foresight you can plan the best times to undertake activities supported by specific planetary combinations and also avoid and refrain from certain action when the energy is not supportive.

For example, when you see **BLACK** sections indicating times of possible health issues, sickness, low immunity/vitality and depression- make sure you're sleeping enough, taking extra vitamins and minerals, exercising and even meditating/yoga.

The **RED** sections are high stress zones and how these challenging midpoints are handled is up to the individual. Best strategy under adverse transits is to not make any rash decisions, as often when under stress we react out of fear and ultimately make the wrong decisions. If you can wait, avoid any important decisions in the red zones, that goes for trading as well.

The **GREEN** sections are the GO zones. These are the best time for growth, luck, success and opportunity. Use the GO zones to plan events that you want to succeed, play lotto, seek a promotion, travel overseas etc. See below when W.D. Gann won the lottery 4 times in one month, he was experiencing a very large **GREEN** period!

The BLUE sections are the LOVE zones. If you're single, these times are the best to meet someone new and if you're in a relationship, these days you can spice up the romance!

www.astrologyforganntraders.com.au

#### Cosmic Midpoint Map

- Luck, success, opportunity and money.
- Love, Romance and good relationships.
- Challenging Times
- Possible health issues, sickness, low immunity and depression.

### October