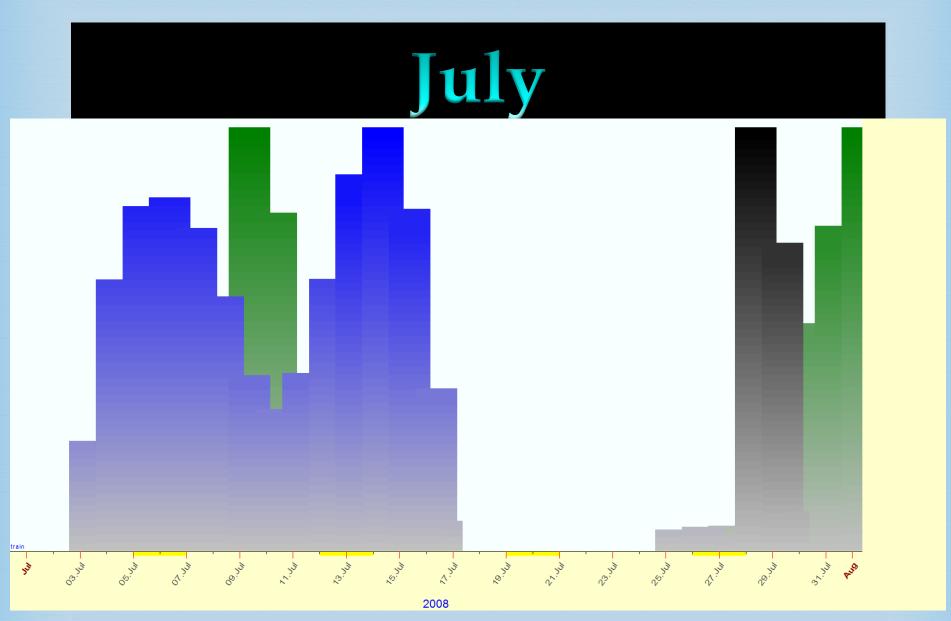

Planetary midpoints have shown to add another dimension to Astrologyoften revealing sensitive degrees in the natal chart not evident with traditional methods. The CMM makes it simple by plotting the upcoming combination of planetary energy as a visual colour coded map.

With this foresight you can plan the best times to undertake activities supported by specific planetary combinations and also avoid and refrain from certain action when the energy is not supportive.

For example, when you see **BLACK** sections indicating times of possible health issues, sickness, low immunity/vitality and depression- make sure you're sleeping enough, taking extra vitamins and minerals, exercising and even meditating/yoga.

The **RED** sections are high stress zones and how these challenging midpoints are handled is up to the individual. Best strategy under adverse transits is to not make any rash decisions, as often when under stress we react out of fear and ultimately make the wrong decisions. If you can wait, avoid any important decisions in the red zones, that goes for trading as well.

The **GREEN** sections are the GO zones. These are the best time for growth, luck, success and opportunity. Use the GO zones to plan events that you want to succeed, play lotto, seek a promotion, travel overseas etc. See below when W.D. Gann won the lottery 4 times in one month, he was experiencing a very large **GREEN** period!

The BLUE sections are the LOVE zones. If you're single, these times are the best to meet someone new and if you're in a relationship, these days you can spice up the romance!

www.astrologyforganntraders.com.au

#### Cosmic Midpoint Map

- Luck, success, opportunity and money.
- Love, Romance and good relationships.
- Challenging Times
- Possible health issues, sickness, low immunity and depression.