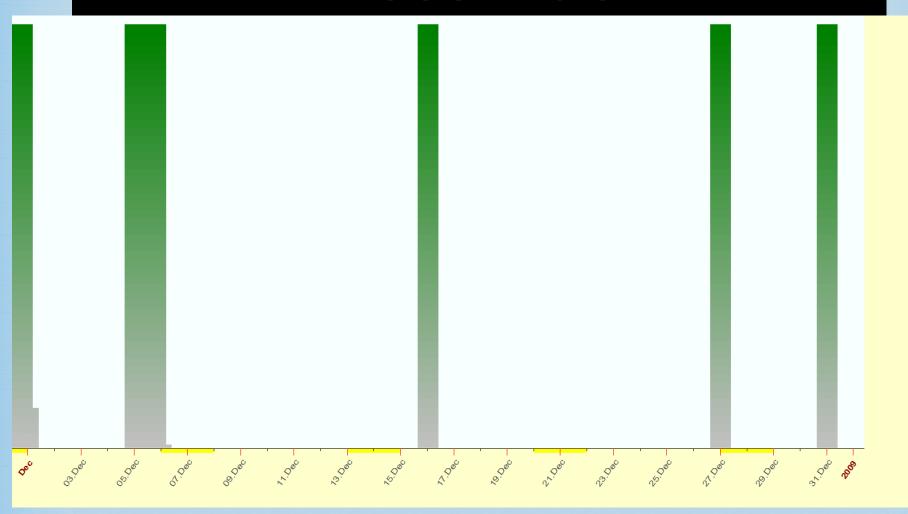

The **GREEN** sections are the GO zones. These are the best time for growth, luck, success and opportunity. Use the GO zones to plan events that you want to succeed, play lotto, seek a promotion, travel overseas etc. See below when W.D. Gann won the lottery 4 times in one month, he was experiencing a very large **GREEN** period!

## December