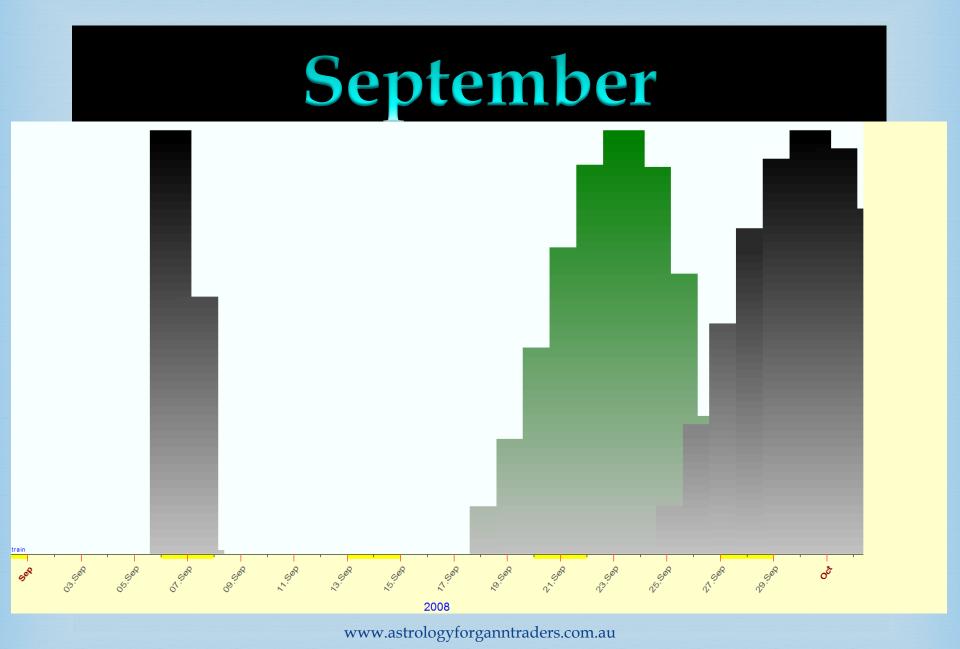

Planetary midpoints have shown to add another dimension to Astrologyoften revealing sensitive degrees in the natal chart not evident with traditional methods. The CMM makes it simple by plotting the upcoming combination of planetary energy as a visual colour coded map.

With this foresight you can plan the best times to undertake activities supported by specific planetary combinations and also avoid and refrain from certain action when the energy is not supportive.

For example, when you see **BLACK** sections indicating times of possible health issues, sickness, low immunity/vitality and depression- make sure you're sleeping enough, taking extra vitamins and minerals, exercising and even meditating/yoga.

The **RED** sections are high stress zones and how these challenging midpoints are handled is up to the individual. Best strategy under adverse transits is to not make any rash decisions, as often when under stress we react out of fear and ultimately make the wrong decisions. If you can wait, avoid any important decisions in the red zones, that goes for trading as well.

The **GREEN** sections are the GO zones. These are the best time for growth, luck, success and opportunity. Use the GO zones to plan events that you want to succeed, play lotto, seek a promotion, travel overseas etc. See below when W.D. Gann won the lottery 4 times in one month, he was experiencing a very large **GREEN** period!

The BLUE sections are the LOVE zones. If you're single, these times are the best to meet someone new and if you're in a relationship, these days you can spice up the romance!

www.astrologyforganntraders.com.au

#### Cosmic Midpoint Map

- Luck, success, opportunity and money.
- Love, Romance and good relationships.
- Challenging Times
- Possible health issues, sickness, low immunity and depression.