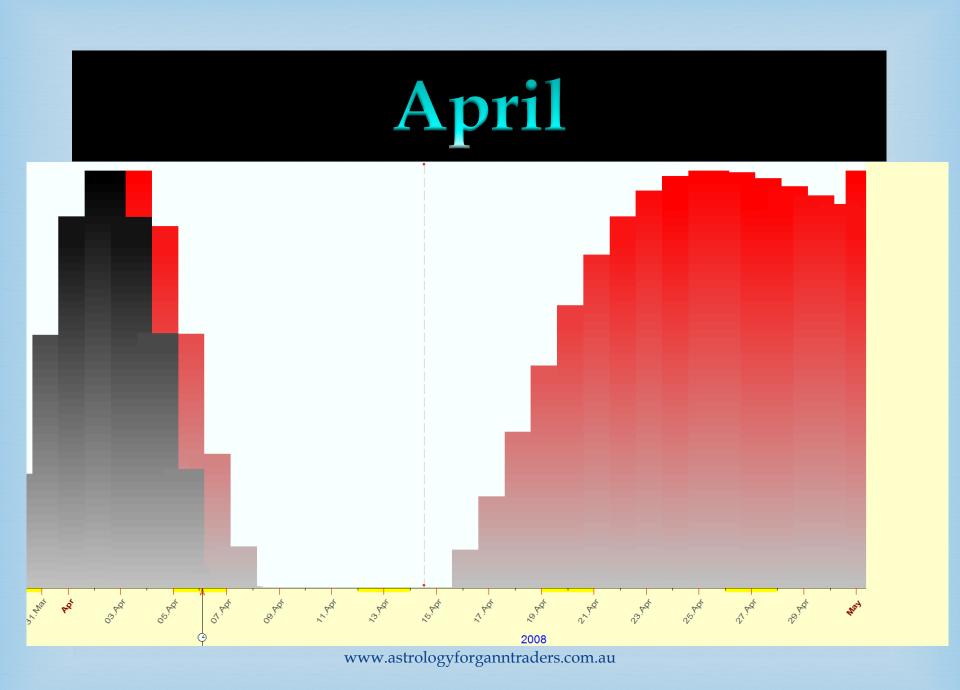

With this foresight you can plan the best times to undertake activities supported by specific planetary combinations and also avoid and refrain from certain action when the energy is not supportive.

For example, when you see **BLACK** sections indicating times of possible health issues, sickness, low immunity/vitality and depression- make sure you're sleeping enough, taking extra vitamins and minerals, exercising and even meditating/yoga.

The **RED** sections are high stress zones and how these challenging midpoints are handled is up to the individual. Best strategy under adverse transits is to not make any rash decisions, as often when under stress we react out of fear and ultimately make the wrong decisions. If you can wait, avoid any important decisions in the red zones, that goes for trading as well.

The **GREEN** sections are the GO zones. These are the best time for growth, luck, success and opportunity. Use the GO zones to plan events that you want to succeed, play lotto, seek a promotion, travel overseas etc. See below when W.D. Gann won the lottery 4 times in one month, he was experiencing a very large **GREEN** period!

The BLUE sections are the LOVE zones. If you're single, these times are the best to meet someone new and if you're in a relationship, these days you can spice up the romance!

www.astrologyforganntraders.com.au