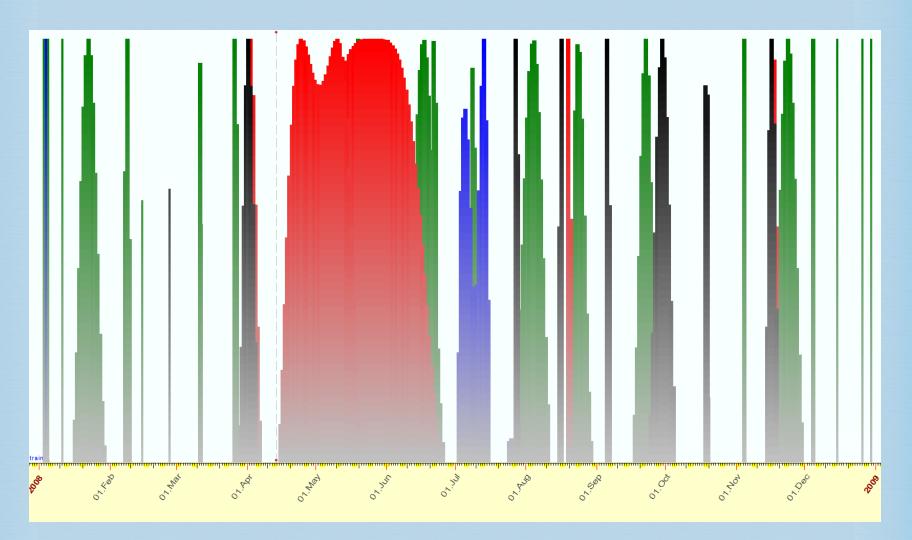

Planetary midpoints have shown to add another dimension to Astrologyoften revealing sensitive degrees in the natal chart not evident with traditional methods. The CMM makes it simple by plotting the upcoming combination of planetary energy as a visual colour coded map.

With this foresight you can plan the best times to undertake activities supported by specific planetary combinations and also avoid and refrain from certain action when the energy is not supportive.

For example, when you see **BLACK** sections indicating times of possible health issues, sickness, low immunity/vitality and depression- make sure you're sleeping enough, taking extra vitamins and minerals, exercising and even meditating/yoga.

The **RED** sections are high stress zones and how these challenging midpoints are handled is up to the individual. Best strategy under adverse transits is to not make any rash decisions, as often when under stress we react out of fear and ultimately make the wrong decisions. If you can wait, avoid any important decisions in the red zones, that goes for trading as well.

The **GREEN** sections are the GO zones. These are the best time for growth, luck, success and opportunity. Use the GO zones to plan events that you want to succeed, play lotto, seek a promotion, travel overseas etc. See below when W.D. Gann won the lottery 4 times in one month, he was experiencing a very large **GREEN** period!

The BLUE sections are the LOVE zones. If you're single, these times are the best to meet someone new and if you're in a relationship, these days you can spice up the romance!

www.astrologyforganntraders.com.au

#### Cosmic Midpoint Map

- Luck, success, opportunity and money.
- Love, Romance and good relationships.
- Challenging Times
- Possible health issues, sickness, low immunity and depression.

#### The YEAR OVERVIEW