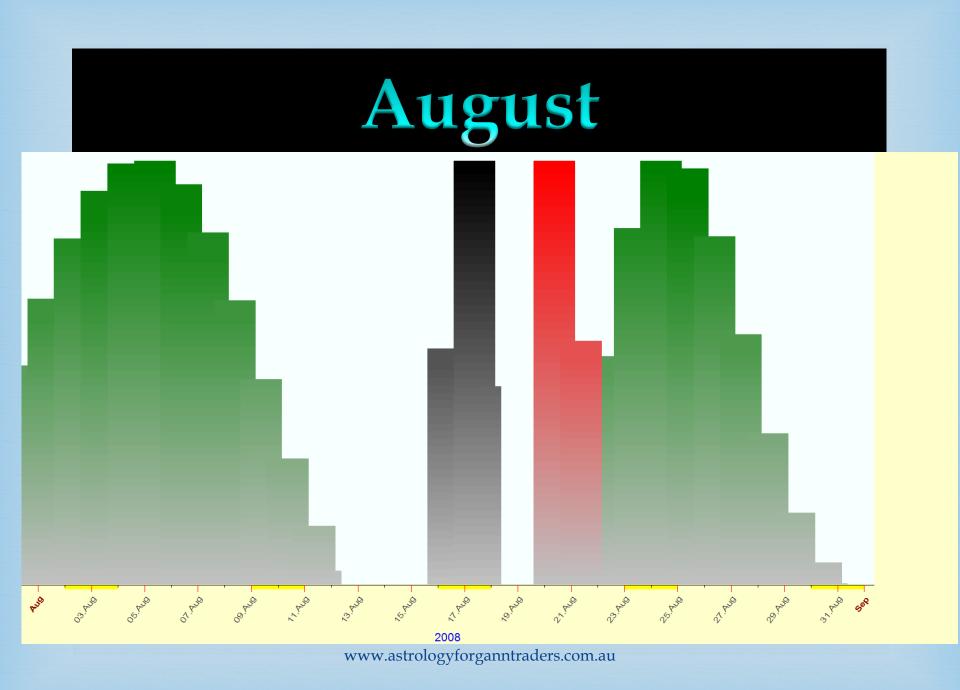

Planetary midpoints have shown to add another dimension to Astrologyoften revealing sensitive degrees in the natal chart not evident with traditional methods. The CMM makes it simple by plotting the upcoming combination of planetary energy as a visual colour coded map.

With this foresight you can plan the best times to undertake activities supported by specific planetary combinations and also avoid and refrain from certain action when the energy is not supportive.

For example, when you see **BLACK** sections indicating times of possible health issues, sickness, low immunity/vitality and depression- make sure you're sleeping enough, taking extra vitamins and minerals, exercising and even meditating/yoga.

The **RED** sections are high stress zones and how these challenging midpoints are handled is up to the individual. Best strategy under adverse transits is to not make any rash decisions, as often when under stress we react out of fear and ultimately make the wrong decisions. If you can wait, avoid any important decisions in the red zones, that goes for trading as well.

The **GREEN** sections are the GO zones. These are the best time for growth, luck, success and opportunity. Use the GO zones to plan events that you want to succeed, play lotto, seek a promotion, travel overseas etc. See below when W.D. Gann won the lottery 4 times in one month, he was experiencing a very large **GREEN** period!

The BLUE sections are the LOVE zones. If you're single, these times are the best to meet someone new and if you're in a relationship, these days you can spice up the romance!

www.astrologyforganntraders.com.au

#### Cosmic Midpoint Map

- Luck, success, opportunity and money.
- Love, Romance and good relationships.
- Challenging Times
- Possible health issues, sickness, low immunity and depression.