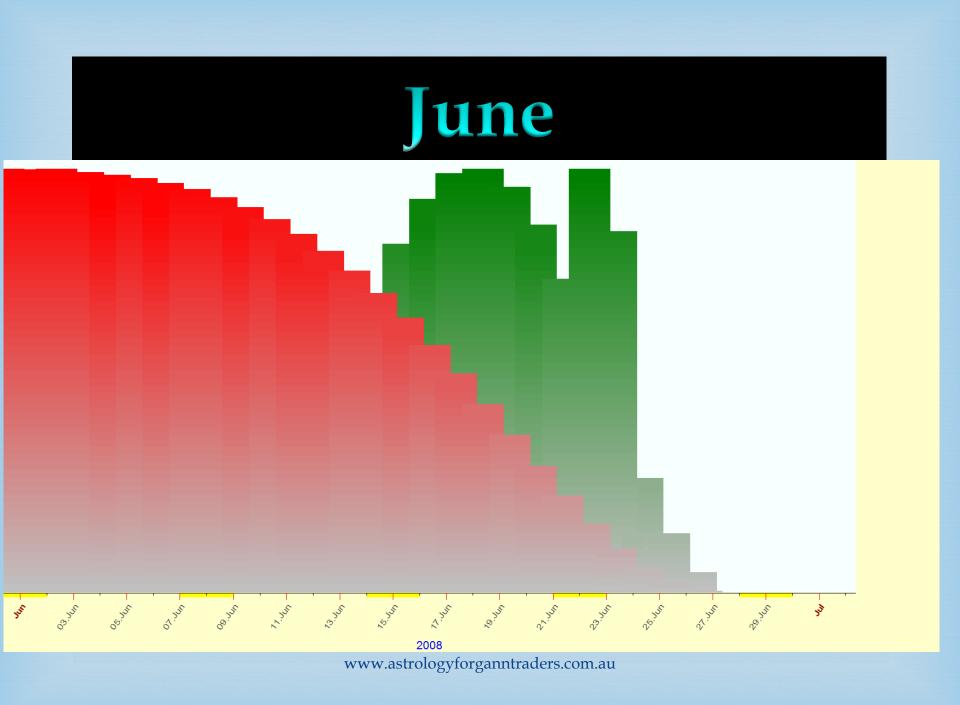

With this foresight you can plan the best times to undertake activities supported by specific planetary combinations and also avoid and refrain from certain action when the energy is not supportive.

For example, when you see **BLACK** sections indicating times of possible health issues, sickness, low immunity/vitality and depression- make sure you're sleeping enough, taking extra vitamins and minerals, exercising and even meditating/yoga.

The **RED** sections are high stress zones and how these challenging midpoints are handled is up to the individual. Best strategy under adverse transits is to not make any rash decisions, as often when under stress we react out of fear and ultimately make the wrong decisions. If you can wait, avoid any important decisions in the red zones, that goes for trading as well.

The **GREEN** sections are the GO zones. These are the best time for growth, luck, success and opportunity. Use the GO zones to plan events that you want to succeed, play lotto, seek a promotion, travel overseas etc. See below when W.D. Gann won the lottery 4 times in one month, he was experiencing a very large **GREEN** period!

The BLUE sections are the LOVE zones. If you're single, these times are the best to meet someone new and if you're in a relationship, these days you can spice up the romance!

www.astrologyforganntraders.com.au