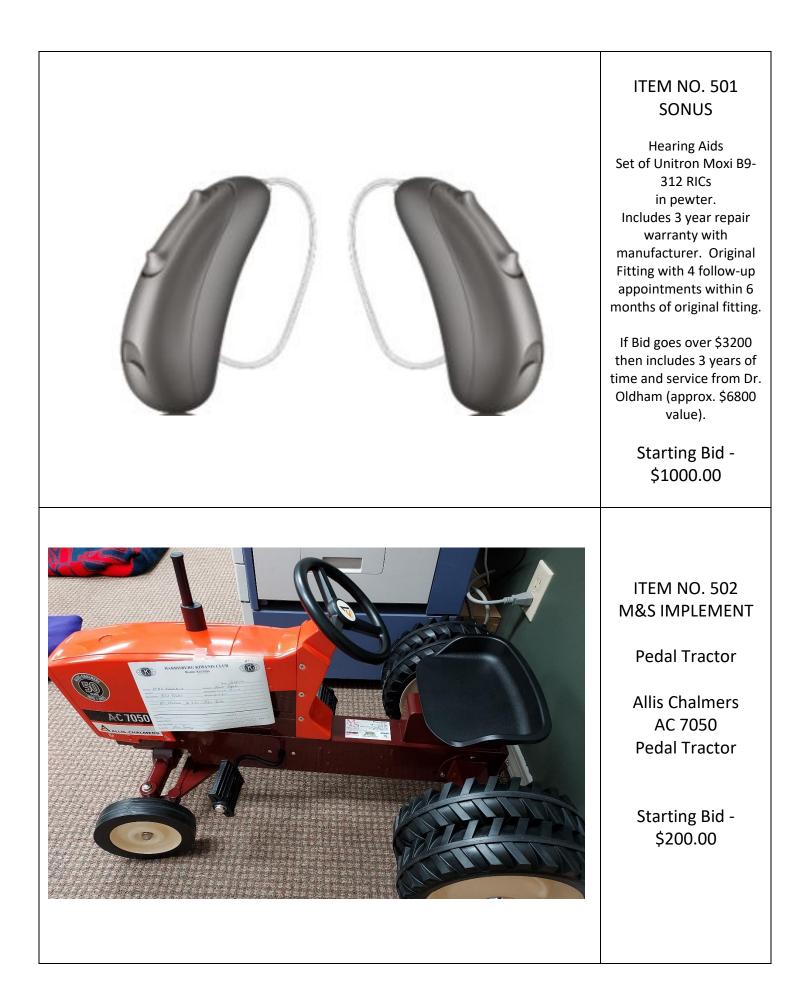

| GEB ENERCY STAR®   In Scient Retriguator   GE INTERCY STAR®   Freezer Retriguator   GE INTERESS                                                                                                                                                                                                                                                                   | ITEM NO. 503<br>RENT ONE<br>Refrigerator/Freezer<br>GLE12HSPSS<br>11.9 Cu. Ft.<br>Bottom Freezer<br>Refrigerator<br>Minor Damage<br>70" Tall x 24" Wide x<br>26" Deep<br>Starting Bid -<br>\$500.00 |
|-------------------------------------------------------------------------------------------------------------------------------------------------------------------------------------------------------------------------------------------------