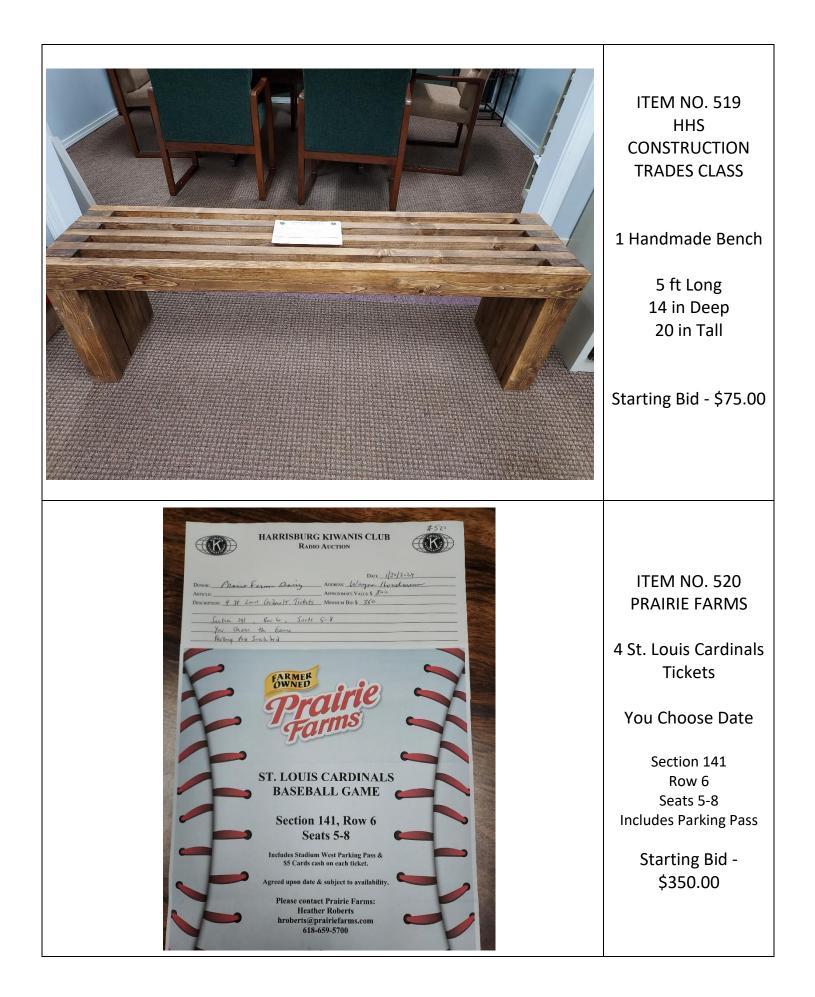

15-5220 \$500 Gift Certificate Gift Certificate towards choice of Service Date: 1/1/24 Expiration Date: 1/1/25 This Gift Certificate Entitles: To Receive: Your Choice of Services Worth: \$ 500.00 Starting Bid -Presented By: Kiwani's HYA Radio Auction\_ \$225.00 Authorized Signature: Dustin Kielhorn/Brandon Stone AL. **ITEM NO. 518 APPLIANCE STORE** Zoned NOTVA Gel Dough 2 Pillows & Sheet Temperature-Regulating Supr Set – Malouf Queen Size NOTYN Zoned Gel Dough Starting Bid -Temperature-Regulating Support \$125.00 Deeply cushioning memory foam infused with a cooling gel apture and dissipate heat—so you never sleep too hot. LOW LOFT PLUSH HARRISBURG KIWANIS CLUB Radio Auction nes 379\_\_\_\_ 2 filling - Malant Zoord Gel Dough - Over Soviet Sweet but - Malant Site land Mich Rev - Queen Size







| HARRISBURG KIWANIS CLUB<br>Radio Auction