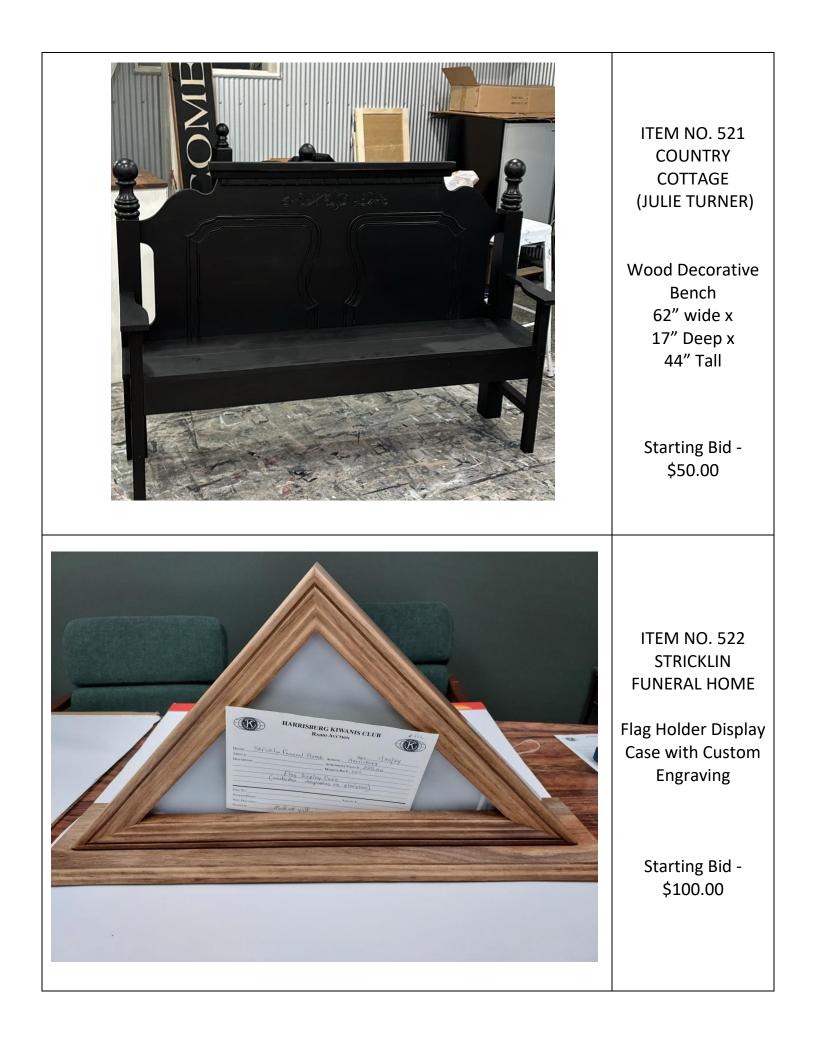

-5220 \$500 Gift Certificate Gift Certificate towards choice of Service Date: 1/1/24 Expiration Date: 1/1/25 This Gift Certificate Entitles: To Receive: Your Choice of Services Worth: \$ 500.00 Starting Bid -Presented By: Kiwani's HYA Radio Auction\_ \$225.00 Authorized Signature: Dustin Kielhorn/Brandon Stone AL. **ITEM NO. 518 APPLIANCE STORE** Zoned NOTVA Gel Dough 2 Pillows & Sheet Temperature-Regulating Supr Set – Malouf Queen Size NOTYN Zoned Gel Dough Starting Bid -Temperature-Regulating Support \$125.00 Deeply cushioning memory foam infused with a cooling gel apture and dissipate heat—so you never sleep too hot. LOW LOFT PLUSH HARRISBURG KIWANIS CLUB Radio Auction nes 379\_\_\_\_ 2 filling - Malant Zoord Gel Dough - Over Soviet Sweet but - Malant Site land Mich Rev - Queen Size







| HARRISBURG KIWANIS CLUB<br>Radio Auction