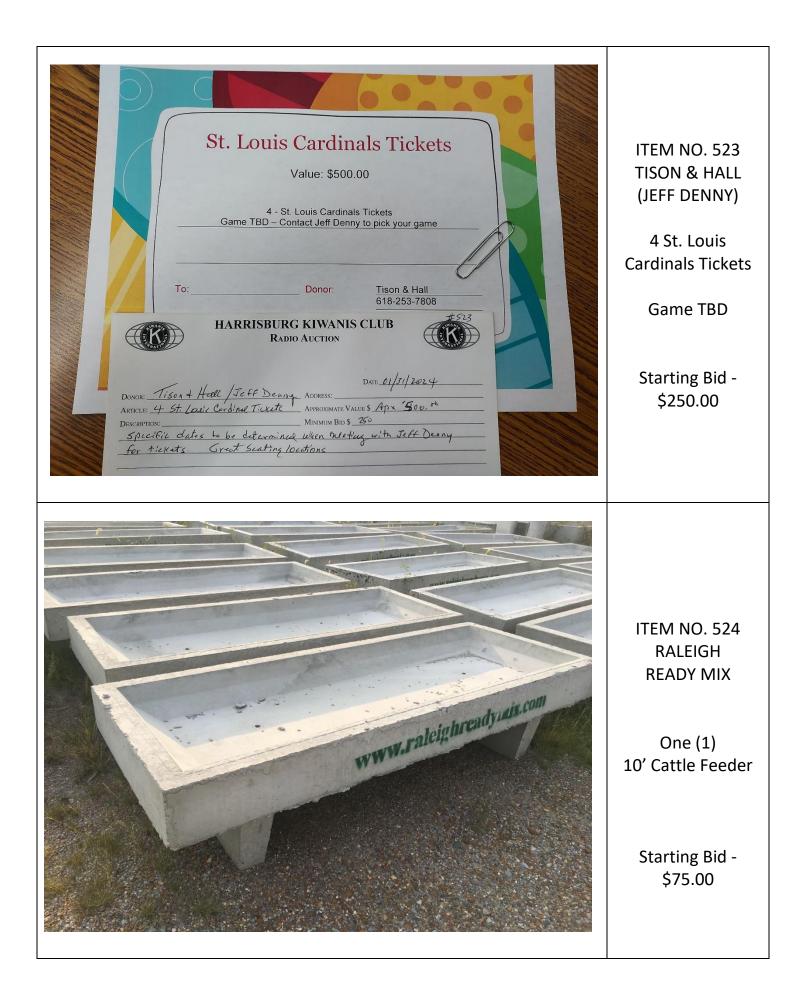

220 \$500 Gift Certificate Gift Certificate towards choice of Service Date: 1/1/24 Expiration Date: 1/1/25 This Gift Certificate Entitles: To Receive: Your Choice of Services Worth: \$ 500.00 Starting Bid -Presented By: Kiwani's HYA Radio Auction\_ \$225.00 Authorized Signature: Dustin Kielhorn/Brandon Stone AL. **ITEM NO. 518 APPLIANCE STORE** Zoned NOTVA Gel Dough 2 Pillows & Sheet Temperature-Regulating Supr Set – Malouf Queen Size NOTYN Zoned Gel Dough Starting Bid -Temperature-Regulating Support \$125.00 Deeply cushioning memory foam infused with a cooling gel apture and dissipate heat—so you never sleep too hot. LOW LOFT PLUSH HARRISBURG KIWANIS CLUB Radio Auction nes 379\_\_\_\_ 2 filling - Malant Zoord Gel Dough - Over Soviet Sweet but - Malant Site land Mich Rev - Queen Size







| HARRISBURG KIWANIS CLUB<br>Radio Auction