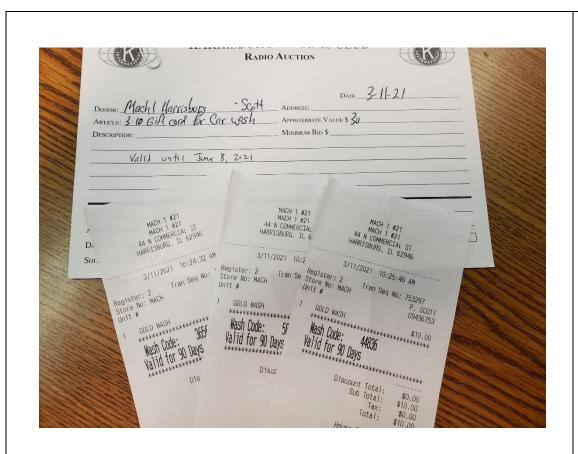

2 dozen jersey gloves

ITEM NO. 326 SOUTHERN ILLINOIS AXE & ALE

2/1 person for 1 hour gift certificates

ITEM NO. 327 Mach 1 Harrisburg

3 - \$10 Gift Certificates for Car Wash

ITEM NO. 328 ROSS COTTOM LANES

\$50 Gift Card