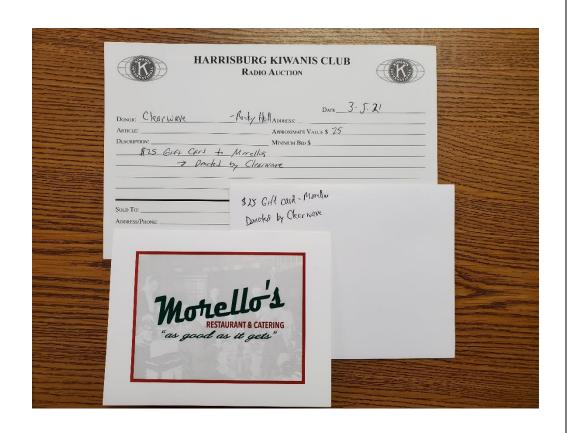

\$25 Morello's Gift Card

ITEM NO. 309 RICK MILLIGAN INSURANCE

1976 3 Coin Bicentennial Proof Set

ITEM NO. 310 RANDY NYBERG & CREW

1 Boston Butt ready for pick up day of Auction

ITEM NO. 311 POWER ALLEY (ERIC WOOLARD)