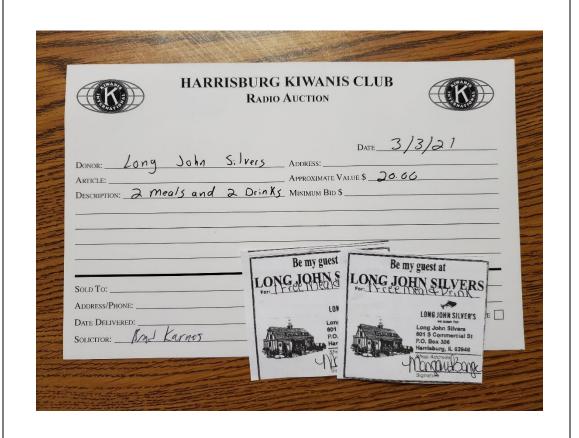

ITEM NO. 322 SULLIVAN LAWN CARE

\$75 credit for lawn services

TEQUILAS
MEXICAN
RESTAURANT

\$20 Gift Certificate

ITEM NO. 324 LONG JOHN SILVERS

2 Gift Certificates for 1 meal & drink

ITEM NO. 325 NATIONWIDE GLOVE COMPANY