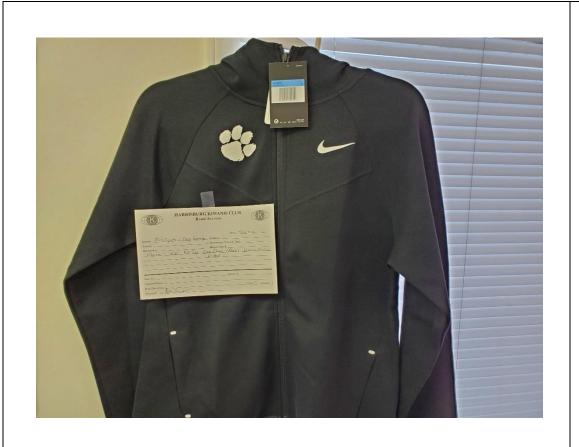

ITEM NO. 304 ARBY'S

5 Gift Cards for Sandwich, small fry, & small drink

ITEM NO. 305 BSN SPORTS (DOUG EMERY)

Clemson-Nike Full zip, long sleeve, black, Womens Medium

ITEM NO. 306 PRO CARPET CARE (DAVID BRADFORD)