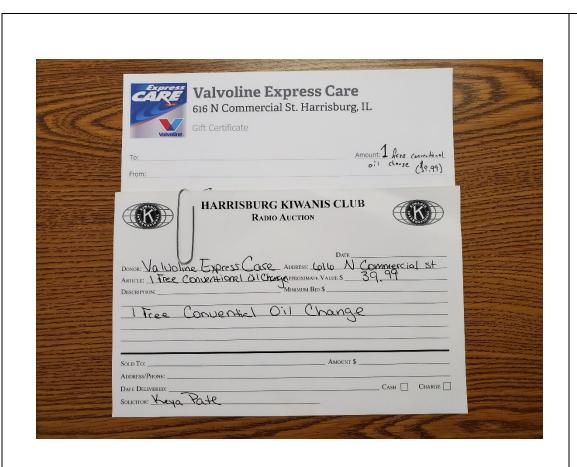

VALVOLINE EXPRESS CARE

1 Free conventional oil change

ITEM NO. 302 ANGI'S EATS & SWEETS

Gift Card for 1 Free Cheesecake

ITEM NO. 303 Carver Gregg – Hibbett Sports Manager

\$25 Gift Card

| HARI                                                                                                                                                                                                                                                                                                                                                                                                                                                                                                                                                                                                                                                                                                                                                                                                                                                                                                                                                                                                                                                                                                                                                                                                                                                                                                                                                                                                                                                                                                                                                                                                                                                                                                                                                                                                                                                                                                                                                                                                                                                                                                                           | RISBURG KIWANIS CLUB RADIO AUCTION                                                                                                                                                                                                                                                                                                                                                                                                                                                                                                                                                                                                                                                                                                                                                                                                                                                                                                                                                                                                                                                                                                                                                                                                                                                                                                                                                                                                                                                                                                                                                                                                                                                                                                                                                                                                                                                                                                                                                                                                                                                                                             |     |
|--------------------------------------------------------------------------------------------------------------------------------------------------------------------------------------------------------------------------------------------------------------------------------------------------------------------------------------------------------------------------------------------------------------------------------------------------------------------------------------------------------------------------------------------------------------------------------------------------------------------------------------------------------------------------------------------------------------------------------------------------------------------------------------------------------------------------------------------------------------------------------------------------------------------------------------------------------------------------------------------------------------------------------------------------------------------------------------------------------------------------------------------------------------------------------------------------------------------------------------------------------------------------------------------------------------------------------------------------------------------------------------------------------------------------------------------------------------------------------------------------------------------------------------------------------------------------------------------------------------------------------------------------------------------------------------------------------------------------------------------------------------------------------------------------------------------------------------------------------------------------------------------------------------------------------------------------------------------------------------------------------------------------------------------------------------------------------------------------------------------------------|--------------------------------------------------------------------------------------------------------------------------------------------------------------------------------------------------------------------------------------------------------------------------------------------------------------------------------------------------------------------------------------------------------------------------------------------------------------------------------------------------------------------------------------------------------------------------------------------------------------------------------------------------------------------------------------------------------------------------------------------------------------------------------------------------------------------------------------------------------------------------------------------------------------------------------------------------------------------------------------------------------------------------------------------------------------------------------------------------------------------------------------------------------------------------------------------------------------------------------------------------------------------------------------------------------------------------------------------------------------------------------------------------------------------------------------------------------------------------------------------------------------------------------------------------------------------------------------------------------------------------------------------------------------------------------------------------------------------------------------------------------------------------------------------------------------------------------------------------------------------------------------------------------------------------------------------------------------------------------------------------------------------------------------------------------------------------------------------------------------------------------|-----|
|                                                                                                                                                                                                                                                                                                                                                                                                                                                                                                                                                                                                                                                                                                                                                                                                                                                                                                                                                                                                                                                                                                                                                                                                                                                                                                                                                                                                                                                                                                                                                                                                                                                                                                                                                                                                                                                                                                                                                                                                                                                                                                                                | DATE 3/5/2-21                                                                                                                                                                                                                                                                                                                                                                                                                                                                                                                                                                                                                                                                                                                                                                                                                                                                                                                                                                                                                                                                                                                                                                                                                                                                                                                                                                                                                                                                                                                                                                                                                                                                                                                                                                                                                                                                                                                                                                                                                                                                                                                  |     |
| Donor: Arby's                                                                                                                                                                                                                                                                                                                                                                                                                                                                                                                                                                                                                                                                                                                                                                                                                                                                                                                                                                                                                                                                                                                                                                                                                                                                                                                                                                                                                                                                                                                                                                                                                                                                                                                                                                                                                                                                                                                                                                                                                                                                                                                  | Address:                                                                                                                                                                                                                                                                                                                                                                                                                                                                                                                                                                                                                                                                                                                                                                                                                                                                                                                                                                                                                                                                                                                                                                                                                                                                                                                                                                                                                                                                                                                                                                                                                                                                                                                                                                                                                                                                                                                                                                                                                                                                                                                       |     |
| ARTICLE:                                                                                                                                                                                                                                                                                                                                                                                                                                                                                                                                                                                                                                                                                                                                                                                                                                                                                                                                                                                                                                                                                                                                                                                                                                                                                                                                                                                                                                                                                                                                                                                                                                                                                                                                                                                                                                                                                                                                                                                                                                                                                                                       | APPROXIMATE VALUE \$ 45  MINIMUM BID \$  - Sandwich, smell form, + smell Drink                                                                                                                                                                                                                                                                                                                                                                                                                                                                                                                                                                                                                                                                                                                                                                                                                                                                                                                                                                                                                                                                                                                                                                                                                                                                                                                                                                                                                                                                                                                                                                                                                                                                                                                                                                                                                                                                                                                                                                                                                                                 |     |
| 5 Gift Cass -                                                                                                                                                                                                                                                                                                                                                                                                                                                                                                                                                                                                                                                                                                                                                                                                                                                                                                                                                                                                                                                                                                                                                                                                                                                                                                                                                                                                                                                                                                                                                                                                                                                                                                                                                                                                                                                                                                                                                                                                                                                                                                                  | - Sandwich, smell from, + small Drink                                                                                                                                                                                                                                                                                                                                                                                                                                                                                                                                                                                                                                                                                                                                                                                                                                                                                                                                                                                                                                                                                                                                                                                                                                                                                                                                                                                                                                                                                                                                                                                                                                                                                                                                                                                                                                                                                                                                                                                                                                                                                          |     |
|                                                                                                                                                                                                                                                                                                                                                                                                                                                                                                                                                                                                                                                                                                                                                                                                                                                                                                                                                                                                                                                                                                                                                                                                                                                                                                                                                                                                                                                                                                                                                                                                                                                                                                                                                                                                                                                                                                                                                                                                                                                                                                                                |                                                                                                                                                                                                                                                                                                                                                                                                                                                                                                                                                                                                                                                                                                                                                                                                                                                                                                                                                                                                                                                                                                                                                                                                                                                                                                                                                                                                                                                                                                                                                                                                                                                                                                                                                                                                                                                                                                                                                                                                                                                                                                                                |     |
|                                                                                                                                                                                                                                                                                                                                                                                                                                                                                                                                                                                                                                                                                                                                                                                                                                                                                                                                                                                                                                                                                                                                                                                                                                                                                                                                                                                                                                                                                                                                                                                                                                                                                                                                                                                                                                                                                                                                                                                                                                                                                                                                | N. A.                                                                                                                                                                                                                                                                                                                                                                                                                                                                                                                                                                                                                                                                                                                                                                                                                                                                                                                                                                                                                                                                                                                                                                                                                                                                                                                                                                                                                                                                                                                                                                                                                                                                                                                                                                                                                                                                                                                                                                                                                                                                                                                          | 196 |
|                                                                                                                                                                                                                                                                                                                                                                                                                                                                                                                                                                                                                                                                                                                                                                                                                                                                                                                                                                                                                                                                                                                                                                                                                                                                                                                                                                                                                                                                                                                                                                                                                                                                                                                                                                                                                                                                                                                                                                                                                                                                                                                                | 47                                                                                                                                                                                                                                                                                                                                                                                                                                                                                                                                                                                                                                                                                                                                                                                                                                                                                                                                                                                                                                                                                                                                                                                                                                                                                                                                                                                                                                                                                                                                                                                                                                                                                                                                                                                                                                                                                                                                                                                                                                                                                                                             | -   |
| SOLD TO:                                                                                                                                                                                                                                                                                                                                                                                                                                                                                                                                                                                                                                                                                                                                                                                                                                                                                                                                                                                                                                                                                                                                                                                                                                                                                                                                                                                                                                                                                                                                                                                                                                                                                                                                                                                                                                                                                                                                                                                                                                                                                                                       | Ty Tree                                                                                                                                                                                                                                                                                                                                                                                                                                                                                                                                                                                                                                                                                                                                                                                                                                                                                                                                                                                                                                                                                                                                                                                                                                                                                                                                                                                                                                                                                                                                                                                                                                                                                                                                                                                                                                                                                                                                                                                                                                                                                                                        |     |
| Address/Phone:                                                                                                                                                                                                                                                                                                                                                                                                                                                                                                                                                                                                                                                                                                                                                                                                                                                                                                                                                                                                                                                                                                                                                                                                                                                                                                                                                                                                                                                                                                                                                                                                                                                                                                                                                                                                                                                                                                                                                                                                                                                                                                                 | Enjer a com  Light Sources of the complete of  |     |
| DATE DELIVERED:                                                                                                                                                                                                                                                                                                                                                                                                                                                                                                                                                                                                                                                                                                                                                                                                                                                                                                                                                                                                                                                                                                                                                                                                                                                                                                                                                                                                                                                                                                                                                                                                                                                                                                                                                                                                                                                                                                                                                                                                                                                                                                                | Caloy a complimentary                                                                                                                                                                                                                                                                                                                                                                                                                                                                                                                                                                                                                                                                                                                                                                                                                                                                                                                                                                                                                                                                                                                                                                                                                                                                                                                                                                                                                                                                                                                                                                                                                                                                                                                                                                                                                                                                                                                                                                                                                                                                                                          |     |
| SOLICITOR:                                                                                                                                                                                                                                                                                                                                                                                                                                                                                                                                                                                                                                                                                                                                                                                                                                                                                                                                                                                                                                                                                                                                                                                                                                                                                                                                                                                                                                                                                                                                                                                                                                                                                                                                                                                                                                                                                                                                                                                                                                                                                                                     | The second of th | 5   |
| The state of the s | This is 2018 Min a service of Ady to the Control of |     |