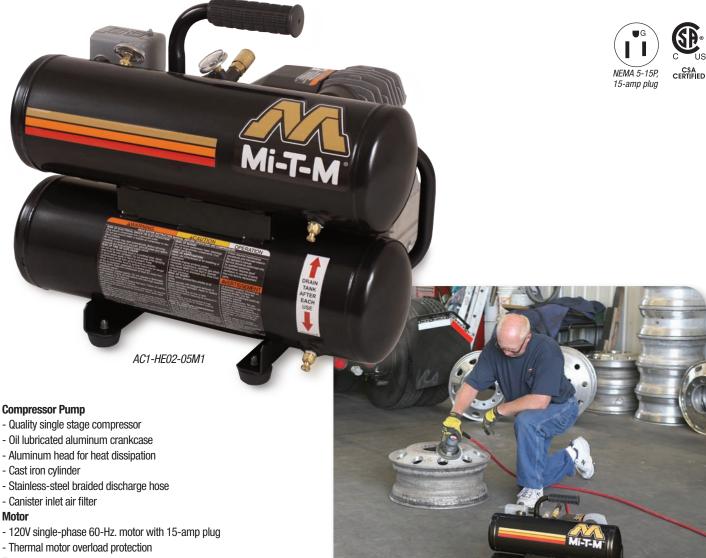

## **5-Gallon**

The hand carry, 5-gallon electric air compressor makes your jobs easier and more efficient by supplying the extra air power needed. Simply plug it into the nearest outlet and go.

#### Frame

Motor

- Compact and portable twin tank design
- Rubber handle for cushioned grip
- 5-gallon powder coated tank assembly
- Protective pump/motor housing
- Rubber isolators

### Components

- Regulator and two gauges for tank and outlet pressure
- Drain valves and pressure relief valves
- Quick connect fittings
- Start/stop control set at 95 to 125-PSI

Warranties

| Model Number  | CFM @ PSI | HP/Motor            | Plug Type  | Dimensions (LxWxH)      | Ship Wt. | Net Wt. |
|---------------|-----------|---------------------|------------|-------------------------|----------|---------|
| AC1-HE02-05M1 | 4.1 @ 100 | 2.0 HP, 120V, 14.0A | NEMA 5-15P | 20.5in.x15.5in.x17.5in. | 65 lbs.  | 56 lbs. |