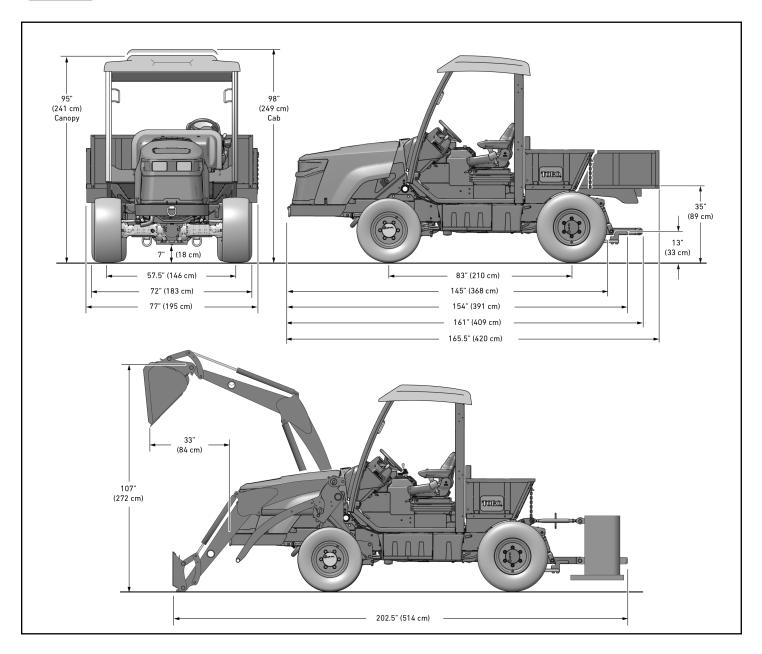

## **Outcross 9060 Specifications**

|                             | OUTCROSS 9060<br>MODEL 07511                                                                                                                                                                                                                                                                              | OUTCROSS 9060<br>W/ CAB                            | OUTCROSS 9060<br>W/ LOADER ARMS                       | OUTCROSS 9060 W/<br>LOADER ARMS & CAB |
|-----------------------------|-----------------------------------------------------------------------------------------------------------------------------------------------------------------------------------------------------------------------------------------------------------------------------------------------------------|----------------------------------------------------|-------------------------------------------------------|---------------------------------------|
| ENGINE                      | Yanmar® 4-cylinder, direct injection, turbo-charged, liquid-cooled diesel. Power: 59.8 hp (44 kW) gross, @ 3000 rpm. Displacement: 127.6 cu. in. (2.091 L) EPA Tier IV Final Compliant.                                                                                                                   |                                                    |                                                       |                                       |
| FUEL CAPACITY               | 14 gallons (53 L)                                                                                                                                                                                                                                                                                         |                                                    |                                                       |                                       |
| TRACTION DRIVE              | 2-speed hydrostatic                                                                                                                                                                                                                                                                                       |                                                    |                                                       |                                       |
| PTO                         | Rear independent mechanical up to 540 rpm. Power: 51 hp (38 kW)                                                                                                                                                                                                                                           |                                                    |                                                       |                                       |
| INSTRUMENTATION             | InfoCenter™. Onboard LCD displays for attachment parameter setup and to show gauges, alerts/faults, service reminders, electrical system diagnostics. Indicates fuel level, coolant temp, intake temperature, low oil pressure, alternator, engine hours, engine rpm, hydraulic oil temperature, voltage. |                                                    |                                                       |                                       |
| GROUND SPEED /<br>Clearance | Forward: 21.5 mph (34.6 km/h) Reverse: 20 mph (32.2 km/h) Ground Clearance: 8" (203 mm)                                                                                                                                                                                                                   |                                                    |                                                       |                                       |
| HYDRAULICS                  | Open center with total capacity of 20 gpm (75.7 lpm)                                                                                                                                                                                                                                                      |                                                    |                                                       |                                       |
| AUX / REMOTE                | 12 gpm @ 3000 psi                                                                                                                                                                                                                                                                                         |                                                    |                                                       |                                       |
| CERTIFICATION               | Certified to meet SAE J2194                                                                                                                                                                                                                                                                               |                                                    |                                                       |                                       |
| WARRANTY                    | Two-year limited warranty. Refer to operators manual for further details.                                                                                                                                                                                                                                 |                                                    |                                                       |                                       |
|                             | DIMENSIONS & WEIGHT                                                                                                                                                                                                                                                                                       |                                                    |                                                       |                                       |
| LENGTH                      | Front Bumper to 3-point Linkage: 161" (409 cm)                                                                                                                                                                                                                                                            |                                                    | Mounting Plate to Counter Weight End: 202.5" (514 cm) |                                       |
| WIDTH                       |                                                                                                                                                                                                                                                                                                           | Without Bed – 72" (183 cm) With Bed – 77" (195 cm) |                                                       |                                       |
| HEIGHT                      | 94" (239 cm)                                                                                                                                                                                                                                                                                              | 97" (246 cm)                                       | 94" (239 cm)                                          | 97" (246 cm)                          |
| WEIGHT                      | 5,160 lbs. (2,341 kg)                                                                                                                                                                                                                                                                                     | 5,505 lbs. (2,497 kg)                              | 6,245 lbs. (2,833 kg)**                               | 6,590 lbs. (2,989 kg)**               |
| TURNING RADIUS              | 57" (145 cm)                                                                                                                                                                                                                                                                                              |                                                    |                                                       |                                       |
| OUTSIDE TURNING<br>Diameter | 300" (762 cm)                                                                                                                                                                                                                                                                                             |                                                    |                                                       |                                       |
| WHEELBASE                   | 83" (210 cm)                                                                                                                                                                                                                                                                                              |                                                    |                                                       |                                       |
| TIRES                       | <b>Standard:</b> Front: 29.5 x 12 Rear: 32 x 16 <b>Aggressive:</b> Front: 29.5 x 12 Rear: 32 x 12                                                                                                                                                                                                         |                                                    |                                                       |                                       |
| TRACK WIDTH                 | 57.5" (146 cm)                                                                                                                                                                                                                                                                                            |                                                    |                                                       |                                       |
| 3 POINT HITCH               | Category 2 Lift capacity at 24" Lift Point: 2,500 lbs. (1,135 kg)                                                                                                                                                                                                                                         |                                                    |                                                       |                                       |
|                             | BED DIMENSIONS                                                                                                                                                                                                                                                                                            |                                                    |                                                       |                                       |
|                             | Standard Bed                                                                                                                                                                                                                                                                                              |                                                    | Cargo Bed                                             |                                       |
| CAPACITY                    | 1,000 lbs. (453.6 kg)                                                                                                                                                                                                                                                                                     |                                                    | 4,500 lbs. (2,041 kg)                                 |                                       |
| LENGTH                      | Bottom: 19" (48.2 cm) Top: 27" (68.6 cm) 52" (132 cm)                                                                                                                                                                                                                                                     |                                                    |                                                       |                                       |
| WIDTH (INSIDE)              | 73" (185 cm)                                                                                                                                                                                                                                                                                              |                                                    |                                                       |                                       |
| HEIGHT (INSIDE)             | 16" (40.6 cm)                                                                                                                                                                                                                                                                                             |                                                    |                                                       |                                       |
| LOAD HEIGHT (INSIDE)        | 38" (88 cm)                                                                                                                                                                                                                                                                                               |                                                    |                                                       |                                       |
| VOLUME                      | 0.77 cubic yards (0.59 cubic meters)  1.3 cubic yards (0.99 cubic meters)                                                                                                                                                                                                                                 |                                                    |                                                       |                                       |
| LIET OADAOITY (DUVOT DOWN)  | FRONT LOADER                                                                                                                                                                                                                                                                                              |                                                    |                                                       |                                       |
| LIFT CAPACITY (PIVOT PIN)   | 2,200 lbs. (998 kg)                                                                                                                                                                                                                                                                                       |                                                    |                                                       |                                       |
| LIFT HEIGHT (PIVOT PIN)     | 107" (272 cm)                                                                                                                                                                                                                                                                                             |                                                    |                                                       |                                       |
| REACH AT MAX LIFT HEIGHT    | 33" (84 cm)                                                                                                                                                                                                                                                                                               |                                                    |                                                       |                                       |

### **Outcross' 9060 Dimesions'**

<sup>\*</sup>Specifications and design subject to change without notice. Products depicted in this literature are for demonstration purposes only. Actual products offered for sale may vary in design, required attachments and safety features. Consult your local Toro Distributor. Refer to Operator's Manual for further information and instructions.