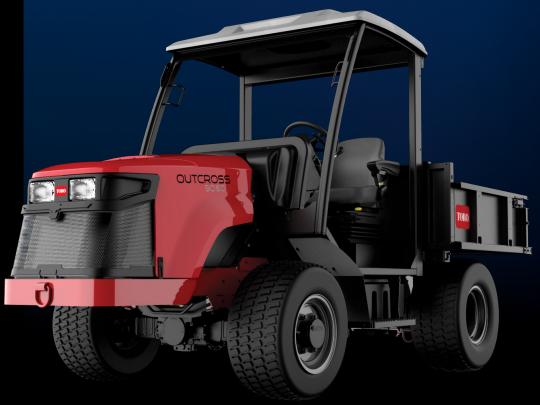

# Outcross<sup>™</sup> 9060

TURE UTILITY VEHICLE

Versatility – The Outcross 9060 will always be on the move. With 3-point, drawbar, cargo bed and loader capabilities, the opportunities to maximize this investment are near endless. The Outcross 9060 does the work of multiple machines in one compact package. Put your investment to work every day and receive consistency, efficiency, and reliability in return.

### Do More.

The Outcross 9060 is an invaluable tool in the long-standing battle Turf Managers face to "do more with less." This machine is a time-saving, easy-to-use, multi-purpose, turf-friendly workhorse that brings year-round flexibility, consistency and productivity to turf maintenance operations. Get ready to do more. The Outcross is the first machine of its kind to be purpose-built for the management of fine turf. Its balanced design, four-wheel steer, and four-wheel drive make it extremely gentle on turf. Keep busy year-round by utilizing Outcross's 3-point hitch, drawbar, or front loader. Mow grass, spread fertilizer, load sand, haul a pallet of sod, aerate, topdress, remove snow and ice, blow leaves, prune roots, spread seed, tow a trailer, sweep a path, chip wood, and much, much more. Intuitive automotive-style controls and one-time parameter setup keeps operations simple and efficient.