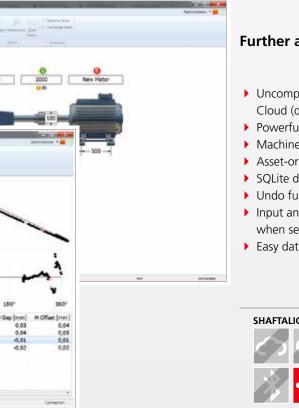

#### Further advantages of ALIGNMENT RELIABILITY CENTER 4.0®

- Uncomplicated data exchange by USB, Wifi, Bluetooth<sup>®</sup> Cloud (depending on the measurement device)
- Powerful reporting function
- Machinery configuration
- > Asset-oriented storage of all measurement data as trend
- SQLite database for very large storage capacities
- Undo function
- Input and consideration of bearing type when selecting the measurement type
- Easy data import/export from ALIGNMENT CENTER<sup>®</sup>