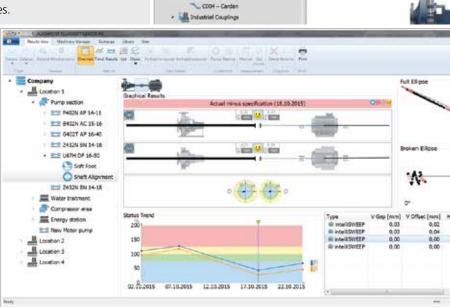

## Monitoring the alignment condition over time

ALIGNMENT RELIABILITY CENTER 4.0<sup>®</sup> is more than pure logging of the individual measurement results. Instead of snapshot reporting, the software is the ideal solution for managing the measurement results of an asset and tracking the alignment condition in a graphical trend chart. Based on the trend curve, the maintenance manager stays up to date and can initiate targeted measures.

Asset measurement overview with trend