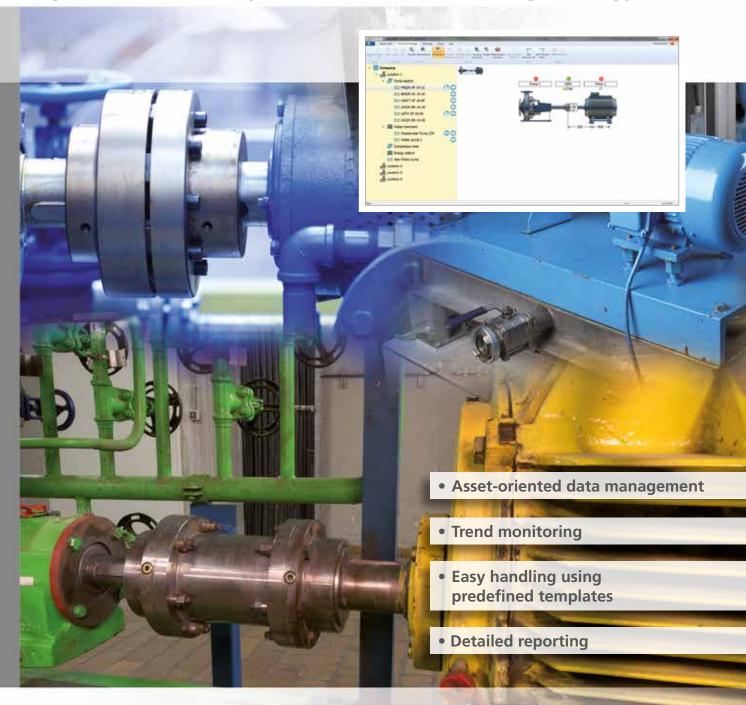

### **ALIGNMENT RELIABILITY CENTER 4.0®**

ALIGNMENT RELIABILITY CENTER 4.0<sup>®</sup> (ARC 4.0) is the central location for managing machine measurement data.

Using ARC 4.0, companies can map and manage entire facilities. Measurement results are saved under each specific asset within a facility. This ensures that all measurements performed are available at any time for every asset as measurement history (trend) and as detailed reports for analysis purposes.

#### ALIGNMENT RELIABILITY CENTER 4.0<sup>®</sup> is compatible with:

ROTALIGN® touch ROTALIGN® Ultra ROTALIGN® Ultra iS ROTALIGN® smart EX OPTALIGN® smart OPTALIGN® smart RS OPTALIGN® smart RS5 OPTALIGN® smart EX SHAFTALIGN®