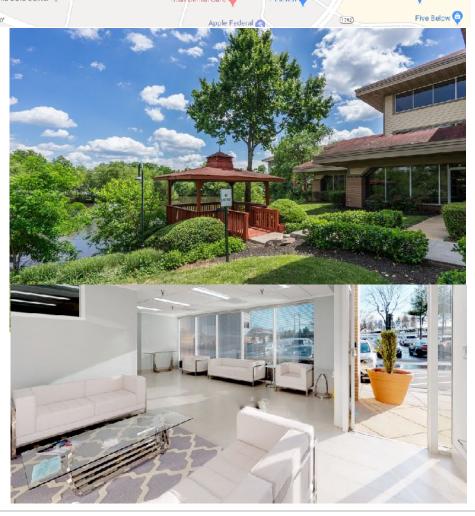

## Office Spaces For Lease!

6 Pidgeon Hill Drive, Sterling, VA 20165

6 Pidgeon Hill Drive is surrounded by beautiful landscaping.A short drive from Wiehle-Reston Metro Station, Dulles

- A short drive from Wiehle-Reston Metro Station, Dulles International Airport, Dulles Town Center, Northern Virginia Community College, and Dulles Expo Center.
- Available sizes: From 150 SF to 2,500 SF
- •Great signage available!
- •Entrepreneurs and start-ups may want to consider our Executive Suites with shared facilities such as reception, conference room, WiFi, and kitchen.
- Private exterior entrances available for some ground floor suites.

## **Email:**

<u>info@bernsteinmanagement</u> <u>group.com</u>

\* www.bernsteinmanagem entgroup.com

Inspiring Views and
Beautifully Landscaped
Environment in Affluent
Loudoun County

- Access to renovated common areas.
- Utilities and cleaning services included.
- Lots of free parking for clients and employees.
- Close to Chick-fil-A,
   Starbucks, Buffalo Wing
   Factory, Papa John's Pizza,
   Chipotle, One Loudoun, and
   Wendy's.