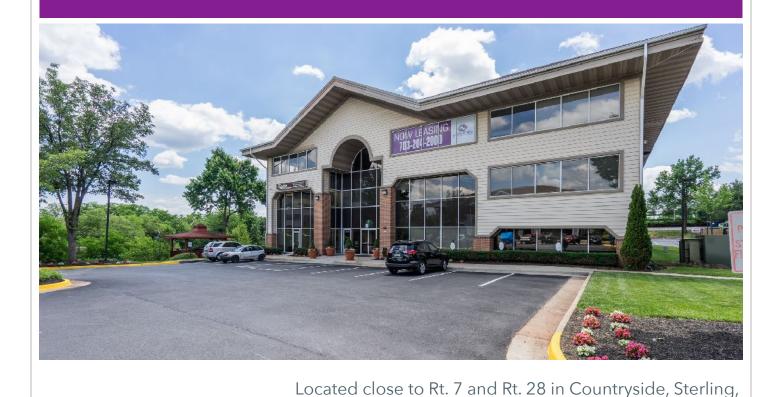

## Office Spaces For Lease!

6 Pidgeon Hill Drive, Sterling, VA 20165

6 Pidgeon Hill Drive is surrounded by beautiful landscaping.A short drive from Wiehle-Reston Metro Station, Dulles

- A short drive from Wiehle-Reston Metro Station, Dulles International Airport, Dulles Town Center, Northern Virginia Community College, and Dulles Expo Center.
- Available sizes: From 150 SF to 2,500 SF
- •Great signage available!
- •Entrepreneurs and start-ups may want to consider our Executive Suites with shared facilities such as reception, conference room, WiFi, and kitchen.
- Private exterior entrances available for some ground floor suites.