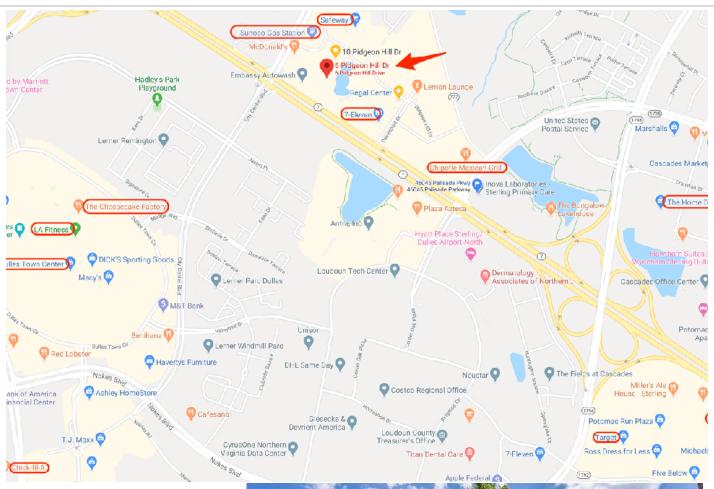

## Office Spaces For Lease!

6 Pidgeon Hill Drive, Sterling, VA 20165

6 Pidgeon Hill Drive is surrounded by beautiful landscaping.A short drive from Wiehle-Reston Metro Station, Dulles

- A short drive from Wiehle-Reston Metro Station, Dulles International Airport, Dulles Town Center, Northern Virginia Community College, and Dulles Expo Center.
- Available sizes: From 150 SF to 2,500 SF
- •Great signage available!
- •Entrepreneurs and start-ups may want to consider our Executive Suites with shared facilities such as reception, conference room, WiFi, and kitchen.
- Private exterior entrances available for some ground floor suites.

## **Email:**

<u>info@bernsteinmanagement</u> <u>group.com</u>

\* www.bernsteinmanagem entgroup.com

Inspiring Views and
Beautifully Landscaped
Environment in Affluent
Loudoun County

- Access to renovated common areas.
- Utilities and cleaning services included.
- Lots of free parking for clients and employees.
- Close to Chick-fil-A,
   Starbucks, Buffalo Wing
   Factory, Papa John's Pizza,
   Chipotle, One Loudoun, and
   Wendy's.