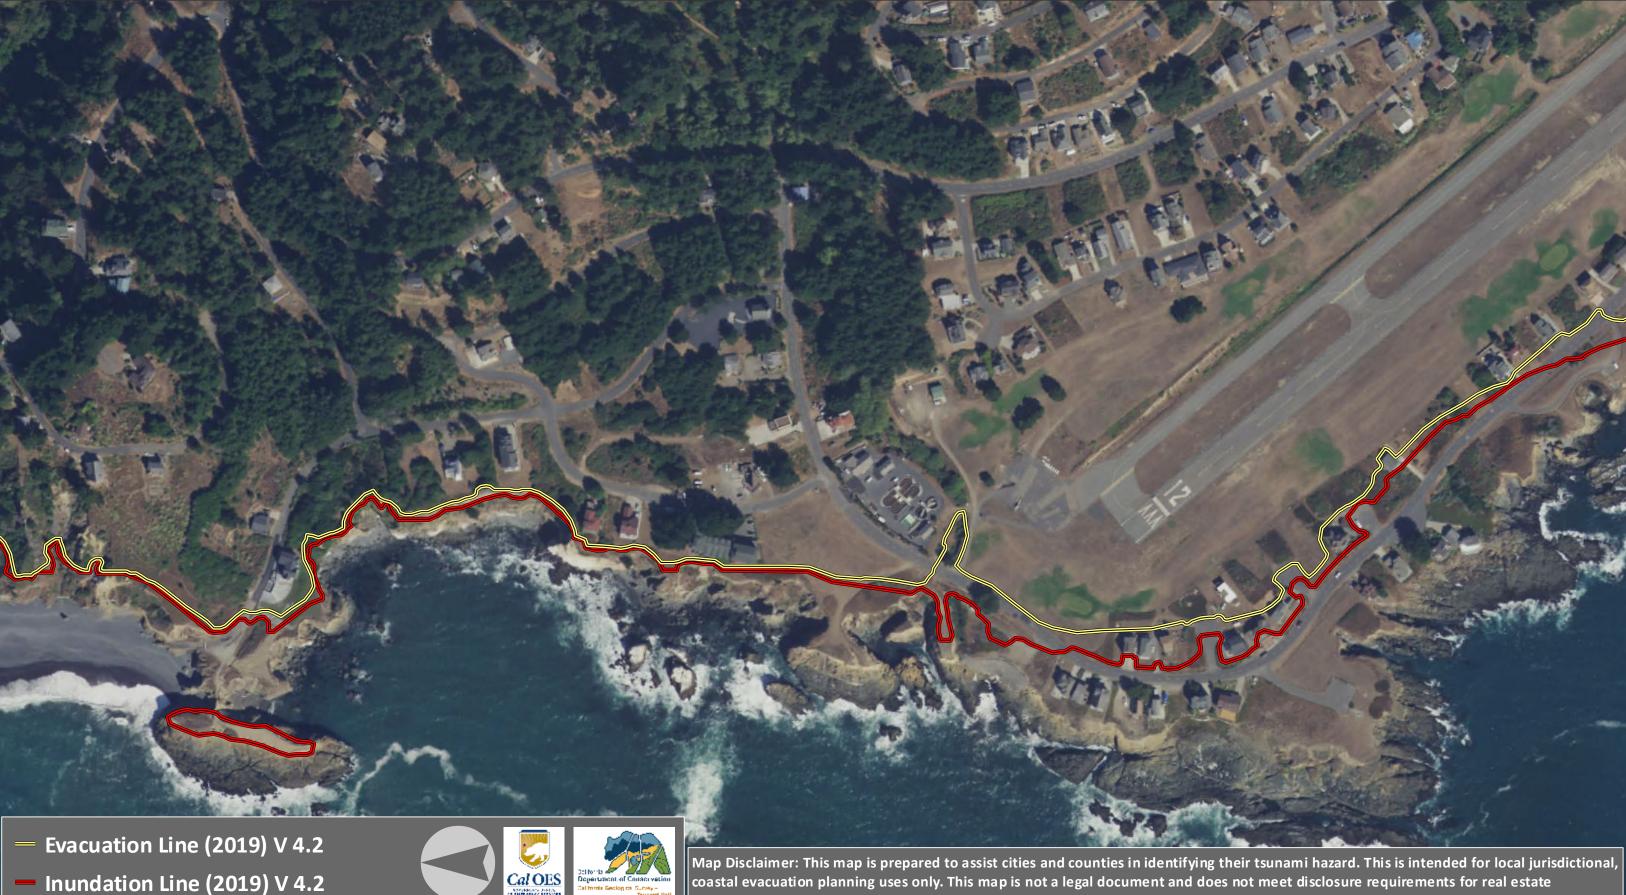

### Humboldt County Tsunami Hazard Update - Shelter Cove Central N

0.25

km

transactions nor for any other regulatory purpose. The California Governor's Office of Emergency Services (CalOES) and the California Geological Survey (CGS) make no representation or warranties regarding the accuracy of this inundation map nor the data from which the map was derived. Neither the State of California shall be liable under any circumstances for any direct, indirect, special, incidental or consequential damages with respect to any claim by any user or any third party on account of or arising from the use of this map.

## Draft - Date: 2/11/2020