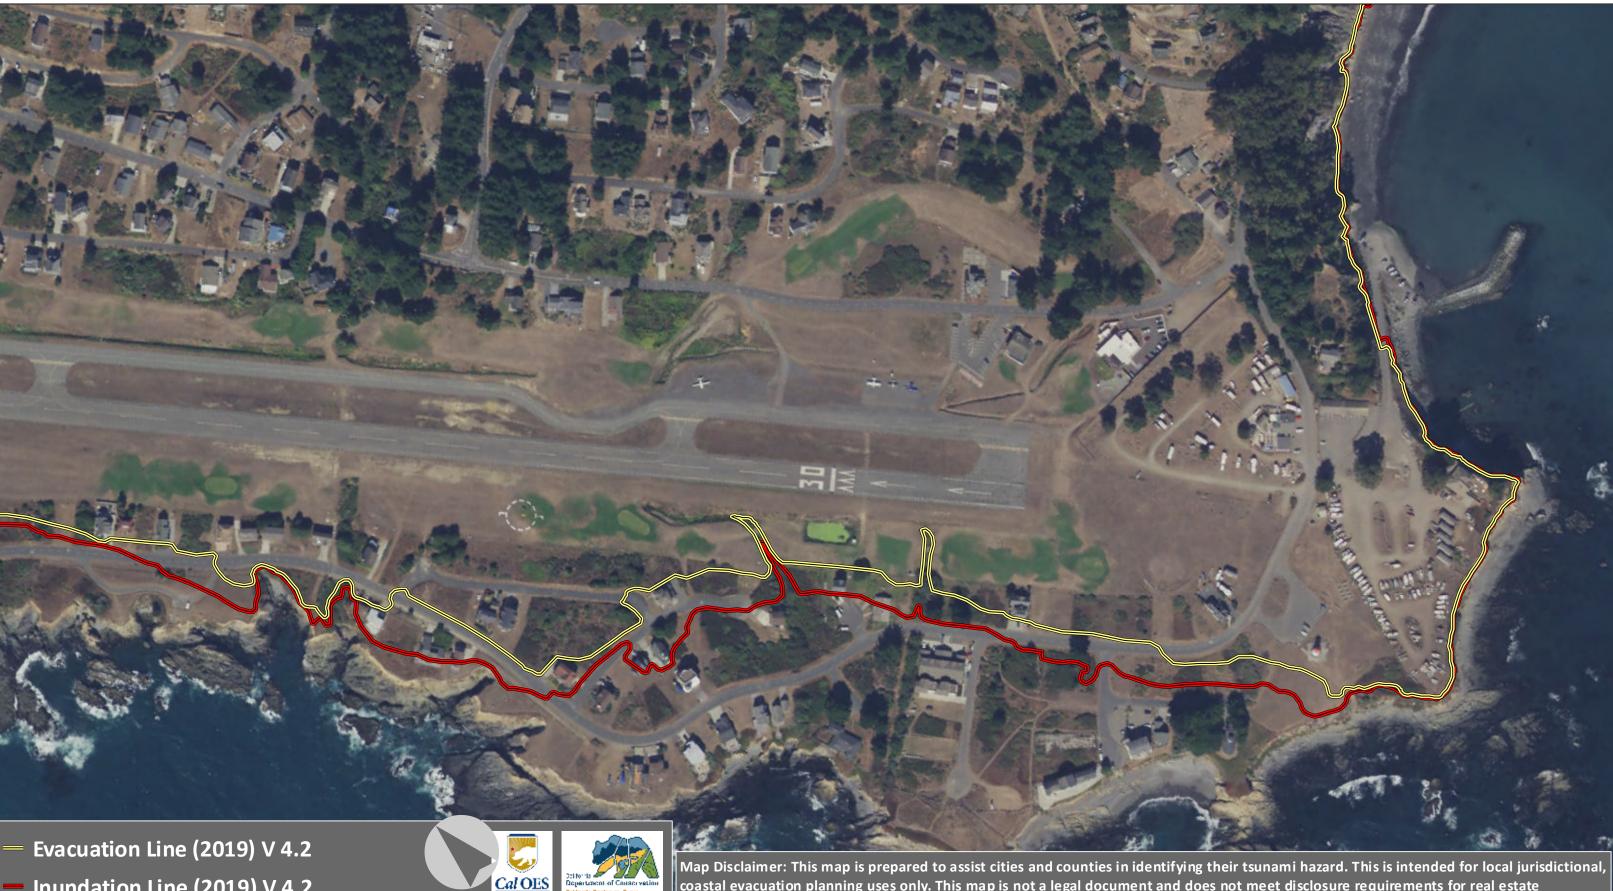

#### Humboldt County Tsunami Hazard Update - Shelter Cove Central S

Inundation Line (2019) V 4.2

0.125

0.25

0

coastal evacuation planning uses only. This map is not a legal document and does not meet disclosure requirements for real estate transactions nor for any other regulatory purpose. The California Governor's Office of Emergency Services (CalOES) and the California Geological Survey (CGS) make no representation or warranties regarding the accuracy of this inundation map nor the data from which the 0.25 map was derived. Neither the State of California shall be liable under any circumstances for any direct, indirect, special, incidental or consequential damages with respect to any claim by any user or any third party on account of or arising from the use of this map. km

## Draft - Date: 2/11/2020