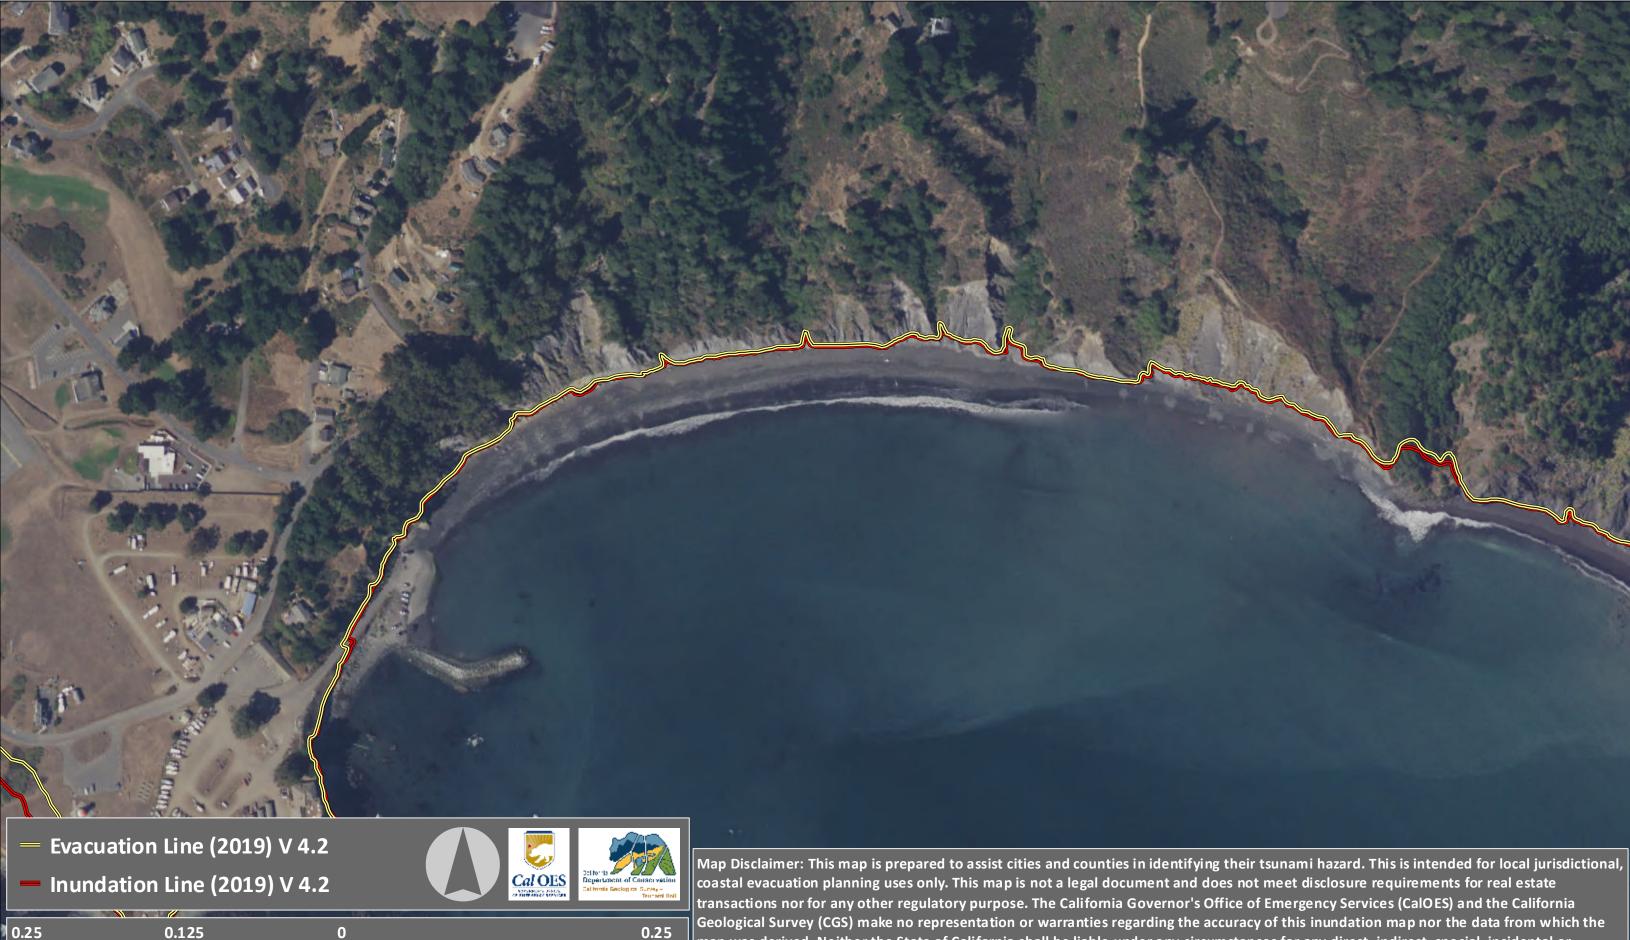

#### Humboldt County Tsunami Hazard Update - Shelter Cove South

# Draft - Date: 2/11/2020