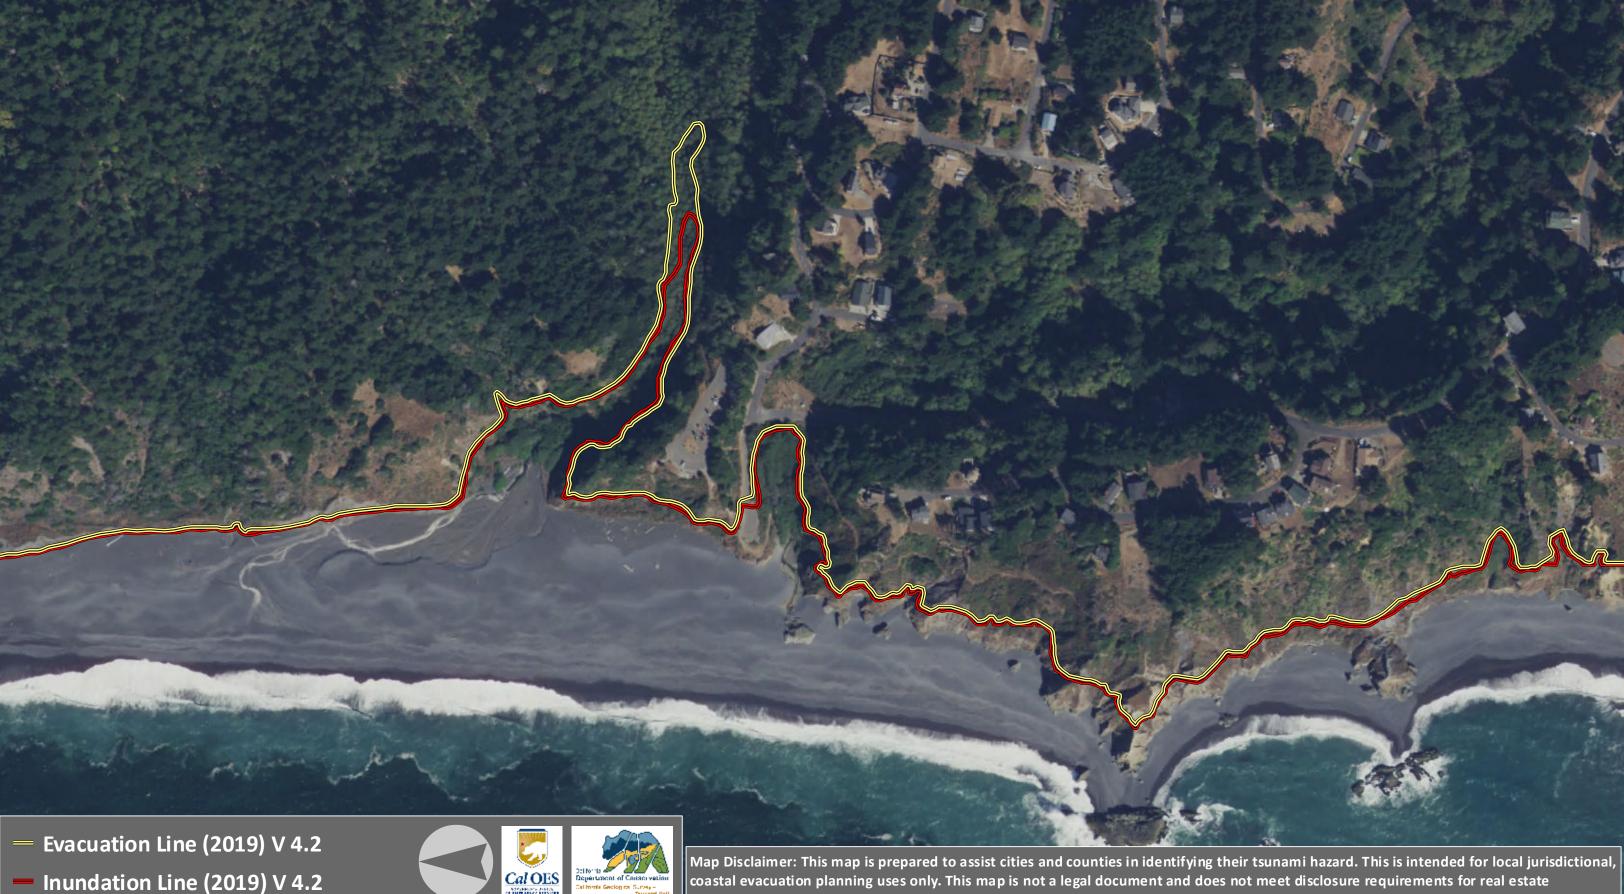

### Humboldt County Tsunami Hazard Update - Shelter Cove North

0.125

0

0.25

0.25 map was derived. Neither the State of California shall be liable under any circumstances for any direct, indirect, special, incidental or km

## Draft - Date: 2/11/2020

transactions nor for any other regulatory purpose. The California Governor's Office of Emergency Services (CalOES) and the California Geological Survey (CGS) make no representation or warranties regarding the accuracy of this inundation map nor the data from which the consequential damages with respect to any claim by any user or any third party on account of or arising from the use of this map.