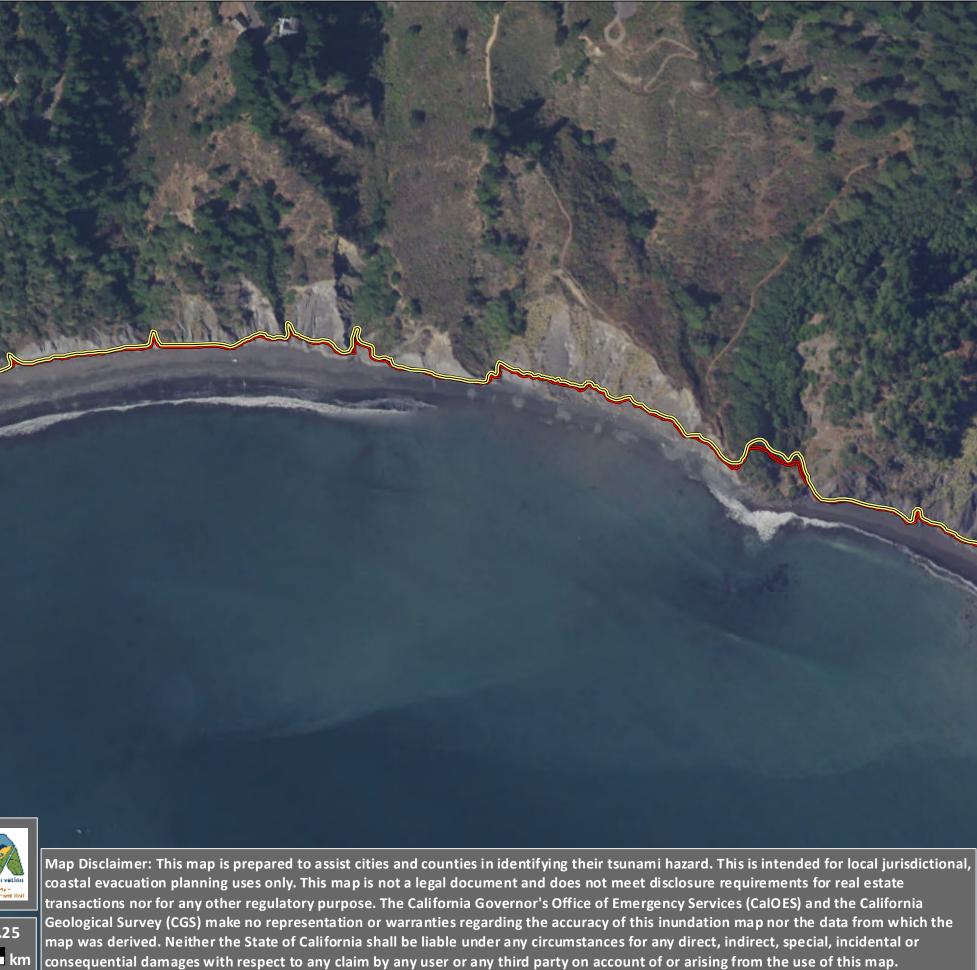

#### Humboldt County Tsunami Hazard Update - Shelter Cove Central S

Inundation Line (2019) V 4.2

0.125

0.25

0

coastal evacuation planning uses only. This map is not a legal document and does not meet disclosure requirements for real estate transactions nor for any other regulatory purpose. The California Governor's Office of Emergency Services (CalOES) and the California Geological Survey (CGS) make no representation or warranties regarding the accuracy of this inundation map nor the data from which the 0.25 map was derived. Neither the State of California shall be liable under any circumstances for any direct, indirect, special, incidental or consequential damages with respect to any claim by any user or any third party on account of or arising from the use of this map. km