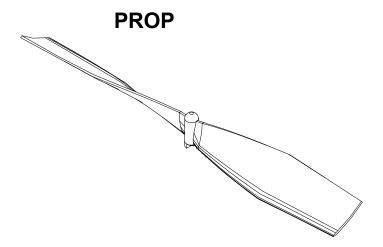

## NOTES FOR THE 3D PRINTED SKEETER PARTS

General Note: Printing the parts in ABS will result in a 20 percent weight reduction over PLA.

It is suggested that the prop be printed with the forward face down. Use slicer generated supports. Also use the minimum layer height allowed for your printer.