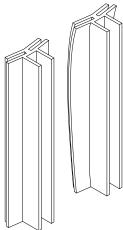

## **WING CLIPS**

The wing clips can be printed without using supports if printed in the orientation shown. A layer resolution of ,2 mm works well.