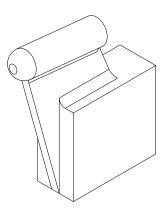

## **PROP HANGER**

It is suggested that the prop hanger be printed in the orientation shown. Supports are not required. Also use the minimum layer height allowed for your printer.