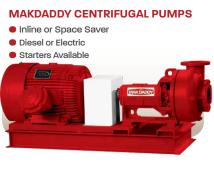

# PROGRESSING CAVITY PUMPS • Fixed or Variable Speed

 Fixed or Variable Speed
 Inverter or Mechanical Speed Options

Starters Available

MAX2000°
The Exclusive Line of PSI