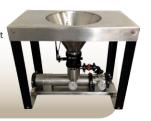

#### **FUEL FILTRATION SYSTEMS**

• 11 to 50 gpm units available

Redundant Pumps MAX 2000
The Exclusive Line of PSI