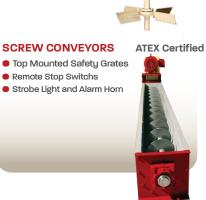

#### **FUEL FILTRATION SYSTEMS**

• 11 to 50 gpm units available

Redundant Pumps MAX 2000
The Exclusive Line of PSI