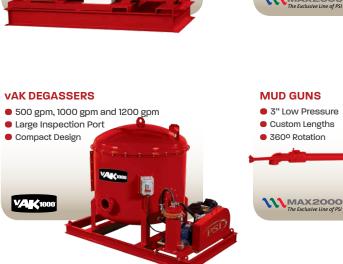

fo@psimax2000.com

Toll-Free (866) 866-4PSI(4774)

**Global Stocking Locations** 











## **Process Solutions International**<sup>™</sup>

No matter the processing problem, PSI has the solution

## **PSI Product Line**

#### The Solution-

The PSI name is synonymous with excellence, which is why our exclusive, American made product line ensures you a high quality product with design options to choose from. Our line of products offer everything you need to streamline your solids management processes.

Not only that — PSI will customize the equipment you need in order to ensure a cost-effective, reliable, and time-efficient way to get the job done. PSI - There's simply no need to look anywhere else.

Let PSI quote your needs at info@psimax2000.com Toll-Free (866) 866-4PSI(4774)









# PROGRESSING CAVITY PUMPS • Fixed or Variable Speed

 Fixed or Variable Speed
 Inverter or Mechanical Speed Options

Starters Available

MAX2000°
The Exclusive Line of PSI







#### **HYDROCYCLONE DESANDERS 1**0" Horizontal or Vertical Designs

#### **HYDROCYCLONE DESILTERS**

4" or 5" Cones



#### **ATMOSPHERIC DEGASSERS**

6 Feet or 8 Feet

Adjustable Depth Control



### **SHAKER SCREEN**



#### **SHAKER SCREENS**

- Optimize Solids Control Efficiency
- High Strength
- Long Life



#### **MUD GAS SEPARATORS**

- ASME Vessel
- H<sub>2</sub>S Trim



#### **FUEL FILTRATION SYSTEMS**

• 11 to 50 gpm units available

Redundant Pumps MAX 2000
The Exclusive Line of PSI

#### **HIGH SHEAR HOPPERS**

- 4" and 6"
- Quick Disconnect
- Stainless Steel



#### **MUD HOPPERS**

- **6**"



##