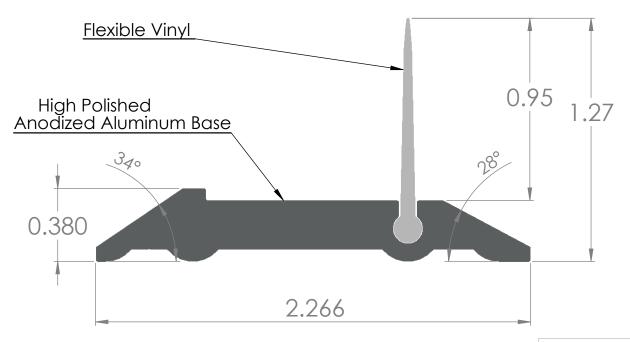

## SHORT FORM SPECIFICATION Barrier Free Shower Dam:

The aluminum threshold shall be anodized and polished and not less than 6463T5 (architectural grade) alloy. The water dam shall be of polyvinyl chloride. Shower Solutions USA Barrier-Free Water Dam complies with the height requirement in section 608.7 of the ADĂ Guidelines (Rev. 7-23-04)

Available in 5' and 6' lengths. Dimensions in inches. Please check slope requirements for specific

ADA compliance applications.