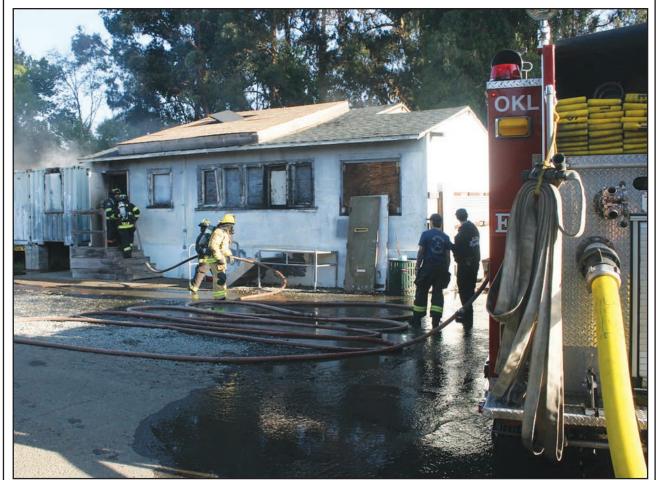

AN INDEPENDENT HOMETOWN NEWSPAPER SERVING SAN LEANDRO, ASHLAND, SAN LORENZO AND SHEFFIELD VILLAGE

VOL. 33 • NO. 44

**THURSDAY, NOVEMBER 2, 2023** 

PHOTO BY MICHAEL SINGER

About 45 to 50 professional women firefighters from around the country took part at the Alameda County Fire Department training facility in San Leandro this past weekend.

# **Fire Women Train in San Leandro**

**By Michael Singer** San Leandro Times

aging, safe, and supportive environment. in fighting a live fire, removing people

firefighters and volunteers from the Bay Female firefighters from across Area, Los Angeles, Washington state, the country came to a two-day, hands- Alaska, and Texas took part at the Ala- Fire," is held every other year and on training this past weekend in San meda County Fire Department training typically is hosted in Washington state. Leandro where other seasoned female facility in San Leandro. They trained in This year, several Bay Area agencies firefighters trained them in an encour- small groups and sharpened their skills expressed interest, and the Alameda

About 45 to 50 professional women from car crashes, and other rescue situations.

> The event, entitled "Women and see FIRE, page 11