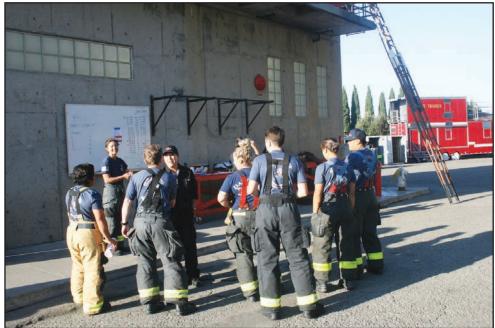

AN INDEPENDENT HOMETOWN NEWSPAPER SERVING SAN LEANDRO, ASHLAND, SAN LORENZO AND SHEFFIELD VILLAGE

VOL. 33 • NO. 44

**THURSDAY, NOVEMBER 2, 2023** 

PHOTO BY MICHAEL SINGER

About 45 to 50 professional women firefighters from around the country took part at the Alameda County Fire Department training facility in San Leandro this past weekend.

# **Fire Women Train in San Leandro**

**By Michael Singer** San Leandro Times

aging, safe, and supportive environment. in fighting a live fire, removing people

firefighters and volunteers from the Bay Female firefighters from across Area, Los Angeles, Washington state, the country came to a two-day, hands- Alaska, and Texas took part at the Ala- Fire," is held every other year and on training this past weekend in San meda County Fire Department training typically is hosted in Washington state. Leandro where other seasoned female facility in San Leandro. They trained in This year, several Bay Area agencies firefighters trained them in an encour- small groups and sharpened their skills expressed interest, and the Alameda

About 45 to 50 professional women from car crashes, and other rescue situations.

> The event, entitled "Women and see FIRE, page 11