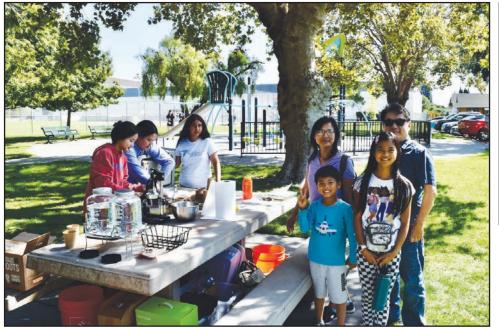

AN INDEPENDENT HOMETOWN NEWSPAPER SERVING SAN LEANDRO, ASHLAND, SAN LORENZO AND SHEFFIELD VILLAGE

VOL. 33 • NO. 44

**THURSDAY, NOVEMBER 2, 2023** 

PHOTO BY MICHAEL SINGER

About 45 to 50 professional women firefighters from around the country took part at the Alameda County Fire Department training facility in San Leandro this past weekend.

# **Fire Women Train in San Leandro**

**By Michael Singer** San Leandro Times

aging, safe, and supportive environment. in fighting a live fire, removing people

firefighters and volunteers from the Bay Female firefighters from across Area, Los Angeles, Washington state, the country came to a two-day, hands- Alaska, and Texas took part at the Ala- Fire," is held every other year and on training this past weekend in San meda County Fire Department training typically is hosted in Washington state. Leandro where other seasoned female facility in San Leandro. They trained in This year, several Bay Area agencies firefighters trained them in an encour- small groups and sharpened their skills expressed interest, and the Alameda

About 45 to 50 professional women from car crashes, and other rescue situations.

> The event, entitled "Women and see FIRE, page 11