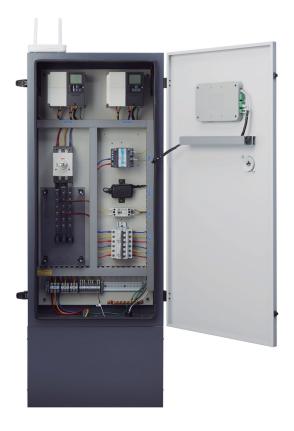

## INJ-S100:

INJUNGTECH and LS inverters(LG) have joint forces and have delivered an alternative answer to replace the motor mounted VFD's and introduced the all new INJ-S100 series. The INJ-S100 enables users to have all of the functionalities of a VFD within a PANEL. No separate PID controllers are needed as all of the INJ-S100 can be controlled individual on each unit.

## **Specification**

Model: INJ-S100 Power: 2.2 ~ 75 Kw

Input Power: 1PH/3PH 220/380V

Output Power: 3PH 380 V

IP Class: IP

Main Frequency: 50/60 Hz

External Comm.: RS-485/ Phone application

(Android/IOS)

## **Features**

Constant discharge pressure control system (PID control)

LED Screen (Indication for Run/Errors/Stop)

Max. up to 6 pumps linkage

Panel mounted

Language: KOR/EN/CH

Certified UL/CE

0