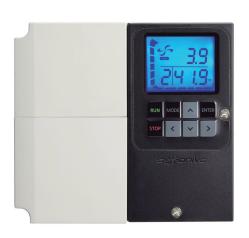

## INJ-S100:

INJUNGTECH and LS inverters(LG) have joint forces and have delivered an alternative answer to replace the motor mounted VFD's and introduced the all new INJ-S100 series. The INJ-S100 enables users to have all of the functionalities of a VFD within a PANEL. No separate PID controllers are needed as all of the INJ-S100 can be controlled individual on each unit.

## **Features**

Constant discharge pressure control system (PID control)

LED Screen (Indication for Run/Errors/Stop)

Max. up to 6 pumps linkage

Panel mounted

Language: KOR/EN/CH

Certified UL/CE

0