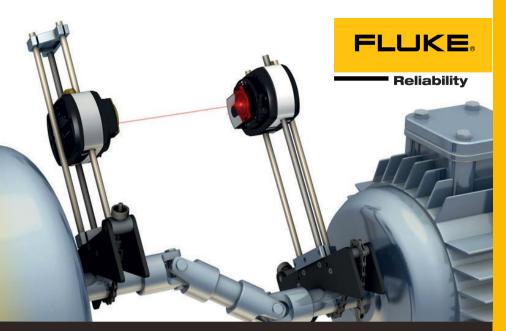

## Trade-In & Trade Up with Prüftechnik

Get up to 20% discount when upgrading to a new RotAlign Touch or OptAlign Touch