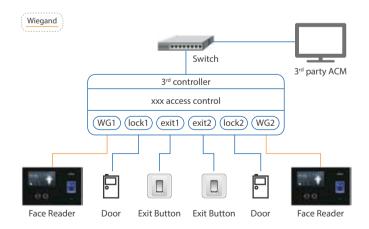

#### **System Structure**

- 3rd party access controller connect our face recognition device directly
- Old access control system upgrade biometric verification
- Our face device as a biometric-card reader. After face or fingerprint recognition complete, the bonded user will send card number to 3rd party system via wiegand out