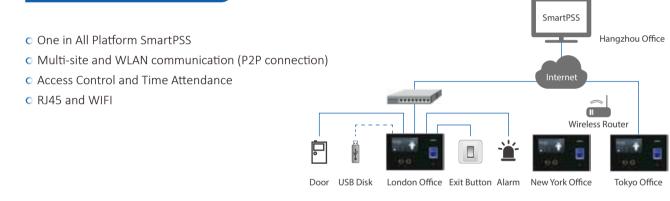

## **Features:**

- 4.3 inch touchscreen
- TCP/IP and WIFI for communication
- Access control and time attendance
- · Live face detection; protect fake face from picture or video
- Accurate in poor lighting environment performance
- 3rd party controller connection via Wiegand Out
- P2P --easy management devices in remotely in SmartPSS
- DST--daylight saving time
- NTP--network time protocol
- 6 kinds of customizable attendance events
- Hardware overvoltage and overcurrent protection