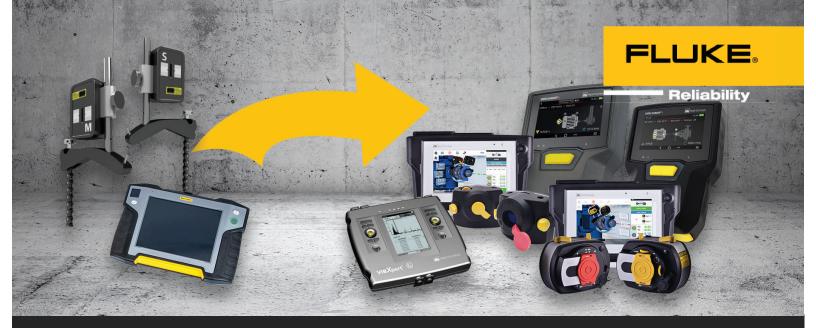

## There's never been a better time to upgrade to the newest Prüftechnik laser-shaft alignment and vibration technology.

This program is valid from 1st September 2022 through 30th November 2022. Trade-in your legacy product from another manufacturer and receive up to 15% off your new adaptive alignment tool.

## Qualifying products to trade:

- Competitor brands are eligible if comparable to Pruftechnik products. Please see our product competitor list here.
- Tool not working? No problem. No proof of functionality is required.
- Trade-In will be for a new RotAlign Touch, OptAlign Touch, ShaftAlign Touch, VibXpert 2, Vibscanner 2, or Vibguard Sensors.