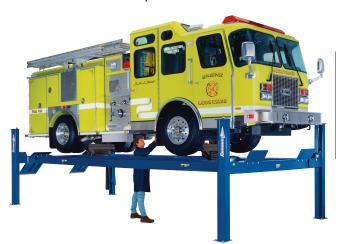

## Heavy duty capacity to handle vehicles with wheelbases up to 307"

**HEAVY DUTY DRIVE-ON LIFT** 30.000 lbs. Capacity

• Multi-position lock components allow lift to be level at any lock position

Self-chocking approach ramps with protective strips