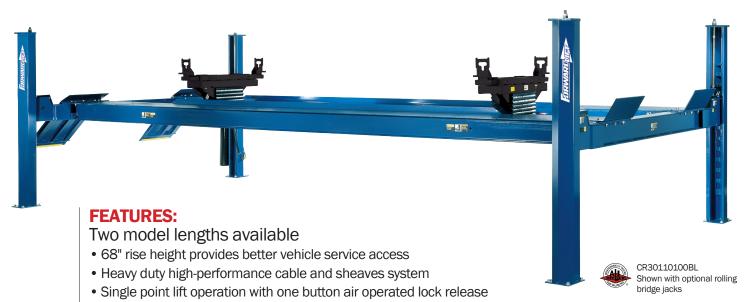

## Heavy duty capacity to handle vehicles with wheelbases up to 307"

**HEAVY DUTY DRIVE-ON LIFT** 30.000 lbs. Capacity

• Multi-position lock components allow lift to be level at any lock position

Self-chocking approach ramps with protective strips

- · Internal air line standard
- Durable powder coat finish

## **LIFT OPTIONS:**

- · Turning radius gauges
- · Rolling jacks
- Drive-through ramps
- LED runway light kit
- 30 Gallon oil drain pan

www.forwardlift.com 📑 👩 🚺 🕞 🕒

996 Industrial Drive Madison, IN 47250