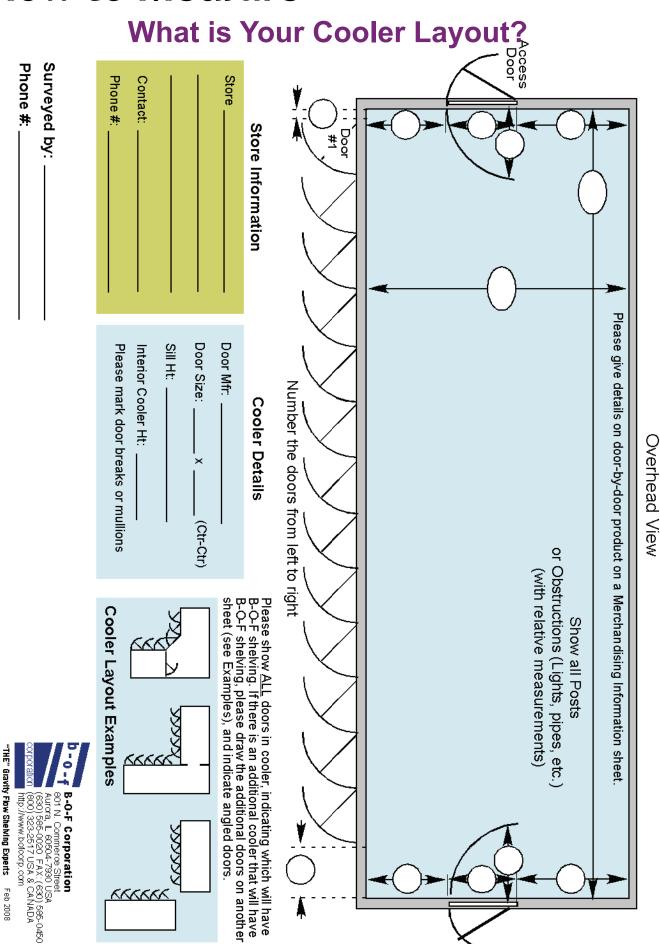

# How to Measure

| What Size is Your Cooler?                                                                                                                                          |                                                                                      |                                                                                                                                                                                          |  |  |  |  |  |  |
|--------------------------------------------------------------------------------------------------------------------------------------------------------------------|--------------------------------------------------------------------------------------|------------------------------------------------------------------------------------------------------------------------------------------------------------------------------------------|--|--|--|--|--|--|
| Surveyed by:Phone #:                                                                                                                                               | Store Information  Store  Contact: Phone #:                                          | Access Door Inside Case Depth                                                                                                                                                            |  |  |  |  |  |  |
|                                                                                                                                                                    | Air Screen Details  Case Mfr: Sill Ht: Overhead Clearance: Overhead Depth Clearance: |                                                                                                                                                                                          |  |  |  |  |  |  |
| B-O-F Corporation 80 N. Commerce Street Aurora IL 60504-7830 USA (630) 585-0020 FAX: (630) 585-0450 corporation (800) 323-2517 USA & CANADA http://www.bofcopp.com | Side View  Overhead  Depth  Clearance Overhead  Height  Height                       | Please give details on door-by-door product on a Merchandising Information sheet.  Show all Doors, Posts or Obstructions (Lights, pipes, etc.) (with relative measurements)  Access Door |  |  |  |  |  |  |

Overhead View

For assistance, call: 800-323-2517