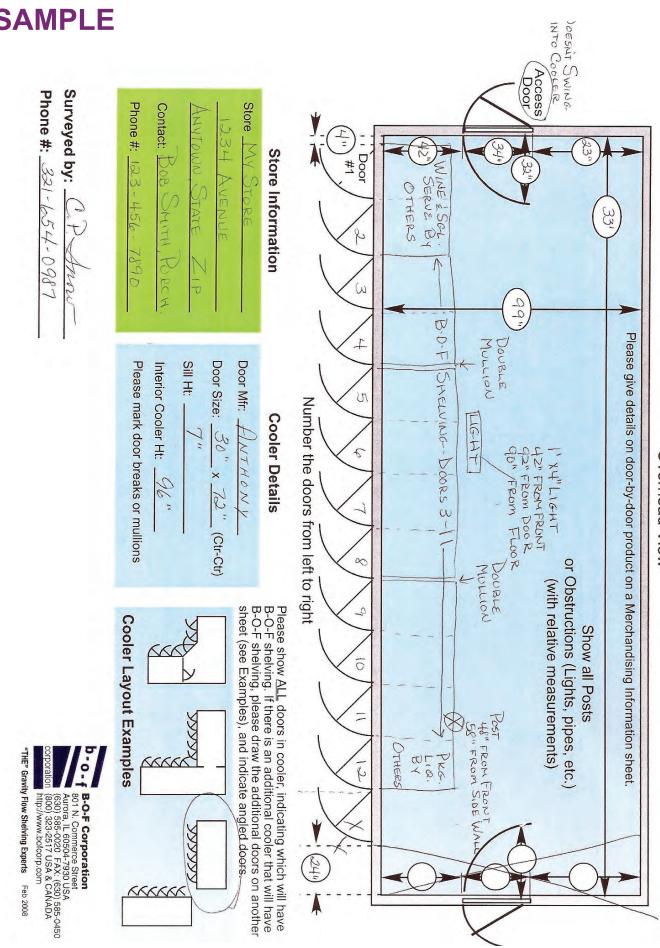

#### What Size are Your Doors?



\*Center to Center is measured as the distance from the upper left corner of the 1st door to the upper left corner of the 2nd door.

This measurement determines the width of your B-O-F shelving units

#### **Glass Display Door "Sets & Frames"**



Glass Display Door "Sets & Frames" typically come in "sets" of 2, 3, 4 or 5 doors.

Please look closely at your doors to see where the break is in the line-up.

The break in the door frames is also called a "double mullion."

The mullion location helps us center the shelving behind your doors.





For assistance, call: 800-323-2517

#### **SAMPLE**





# HOW TO MEASURE

# How to Measure

| What Size is Your Cooler?                                                                                                                                          |                                                                                      |                                                                                                                                                                                          |  |  |  |  |  |  |
|--------------------------------------------------------------------------------------------------------------------------------------------------------------------|--------------------------------------------------------------------------------------|--------------------------------------------------