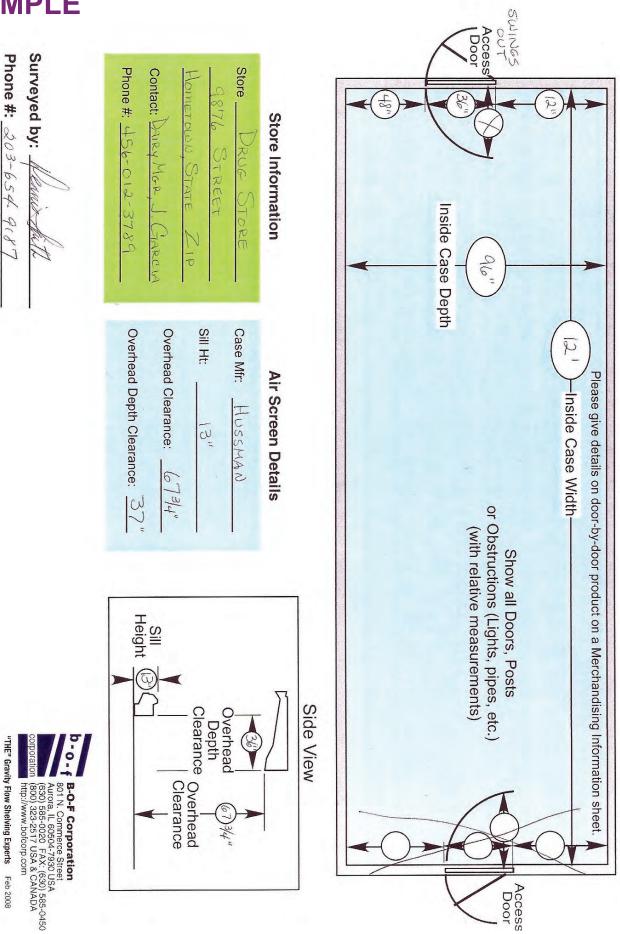

# How to Measure

| What Size is Your Cooler?                                                                                                                                          |                                                                                      |                                                                                                                                                                                          |  |  |  |  |  |  |
|--------------------------------------------------------------------------------------------------------------------------------------------------------------------|--------------------------------------------------------------------------------------|------------------------------------------------------------------------------------------------------------------------------------------------------------------------------------------|--|--|--|--|--|--|
| Surveyed by:Phone #:                                                                                                                                               | Store Information  Store  Contact: Phone #:                                          | Access Door Inside Case Depth                                                                                                                                                            |  |  |  |  |  |  |
|                                                                                                                                                                    | Air Screen Details  Case Mfr: Sill Ht: Overhead Clearance: Overhead Depth Clearance: |                                                                                                                                                                                          |  |  |  |  |  |  |
| B-O-F Corporation 80 N. Commerce Street Aurora IL 60504-7830 USA (630) 585-0020 FAX: (630) 585-0450 corporation (800) 323-2517 USA & CANADA http://www.bofcopp.com | Side View  Overhead  Depth  Clearance Overhead  Height  Height                       | Please give details on door-by-door product on a Merchandising Information sheet.  Show all Doors, Posts or Obstructions (Lights, pipes, etc.) (with relative measurements)  Access Door |  |  |  |  |  |  |

Overhead View

For assistance, call: 800-323-2517