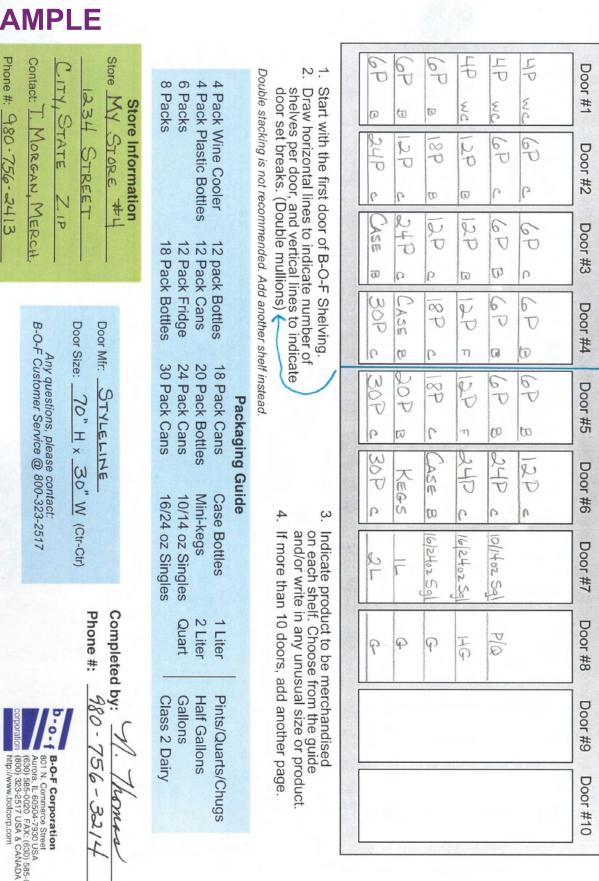

#### **SAMPLE**

'THE" Gravity Flow Shelving Experts Feb 2008

|                                     |                                                                                                                                                                                                                                                                                                                                                                                                                                                                                                                                                                                                                                                                                                                                                                                                                                                                                                                                                                                                                                                                                                                                                                                                                                                                                                                                                                                                                                                                                                                                                                                                                                                                                                                                                                                                                                                                                                                                                                                                                                                                                                                                |                         |                   | What a                                                                                         | e You S                                                                                                                                                                                                                                                                          | Selling?                |  |
|-------------------------------------|--------------------------------------------------------------------------------------------------------------------------------------------------------------------------------------------------------------------------------------------------------------------------------------------------------------------------------------------------------------------------------------------------------------------------------------------------------------------------------------------------------------------------------------------------------------------------------------------------------------------------------------------------------------------------------------------------------------------------------------------------------------------------------------------------------------------------------------------------------------------------------------------------------------------------------------------------------------------------------------------------------------------------------------------------------------------------------------------------------------------------------------------------------------------------------------------------------------------------------------------------------------------------------------------------------------------------------------------------------------------------------------------------------------------------------------------------------------------------------------------------------------------------------------------------------------------------------------------------------------------------------------------------------------------------------------------------------------------------------------------------------------------------------------------------------------------------------------------------------------------------------------------------------------------------------------------------------------------------------------------------------------------------------------------------------------------------------------------------------------------------------|-------------------------|-------------------|------------------------------------------------------------------------------------------------|----------------------------------------------------------------------------------------------------------------------------------------------------------------------------------------------------------------------------------------------------------------------------------|-------------------------|--|
| Phone #:                            | Contact:                                                                                                                                                                                                                                                                                                                                                                                                                                                                                                                                                                                                                                                                                                                                                                                                                                                                                                                                                                                                                                                                                                                                                                                                                                                                                                                                                                                                                                                                                                                                                                                                                                                                                                                                                                                                                                                                                                                                                                                                                                                                                                                       | Store                   | Store Information | 4 Pack Wine Cooler 12 pac<br>4 Pack Plastic Bottles 12 Pac<br>6 Packs 12 Pac<br>8 Packs 18 Pac | <ol> <li>Start with the first door of B-O-F Shelving.</li> <li>Draw horizontal lines to indicate number of shelves per door, and vertical lines to indicate door set breaks. (Double mullions)</li> <li>Double stacking is not recommended. Add another shelf instead</li> </ol> | Door #1 Door #2 Door #3 |  |
|                                     | B-O-F (                                                                                                                                                                                                                                                                                                                                                                                                                                                                                                                                                                                                                                                                                                                                                                                                                                                                                                                                                                                                                                                                                                                                                                                                                                                                                                                                                                                                                                                                                                                                                                                                                                                                                                                                                                                                                                                                                                                                                                                                                                                                                                                        | Door Mfr:<br>Door Size: |                   | pack Bottles<br>Pack Cans<br>Pack Fridge<br>Pack Bottles                                       | B-O-F Shelt<br>ndicate num<br>tical lines to<br>mullions)<br>ded. Add anoth                                                                                                                                                                                                      | Door #4                 |  |
|                                     | Any questions, please contact:<br>B-O-F Customer Service @ 800-323-2517                                                                                                                                                                                                                                                                                                                                                                                                                                                                                                                                                                                                                                                                                                                                                                                                                                                                                                                                                                                                                                                                                                                                                                                                                                                                                                                                                                                                                                                                                                                                                                                                                                                                                                                                                                                                                                                                                                                                                                                                                                                        | ze:                     |                   | Packaging Guide 18 Pack Cans Cas 20 Pack Bottles Mir 24 Pack Cans 10/ 30 Pack Cans 16/         | ving.<br>ber of<br>indicate<br>her shelf instead.                                                                                                                                                                                                                                | Door #5                 |  |
|                                     | se contact:<br>@ 800-323-2                                                                                                                                                                                                                                                                                                                                                                                                                                                                                                                                                                                                                                                                                                                                                                                                                                                                                                                                                                                                                                                                                                                                                                                                                                                                                                                                                                                                                                                                                                                                                                                                                                                                                                                                                                                                                                                                                                                                                                                                                                                                                                     | , W.,                   |                   | s<br>gen                                                                                       | φ 4.<br>= 0 α <del>=</del>                                                                                                                                                                                                                                                       | Door #6                 |  |
|                                     | 2517                                                                                                                                                                                                                                                                                                                                                                                                                                                                                                                                                                                                                                                                                                                                                                                                                                                                                                                                                                                                                                                                                                                                                                                                                                                                                                                                                                                                                                                                                                                                                                                                                                                                                                                                                                                                                                                                                                                                                                                                                                                                                                                           | "W (Ctr-Ctr)            |                   | ide<br>Case Bottles<br>Mini-kegs<br>10/14 oz Singles<br>16/24 oz Singles                       | Indicate produ<br>on each shelf<br>and/or write ir<br>If more than 1                                                                                                                                                                                                             | Door #7                 |  |
|                                     |                                                                                                                                                                                                                                                                                                                                                                                                                                                                                                                                                                                                                                                                                                                                                                                                                                                                                                                                                                                                                                                                                                                                                                                                                                                                                                                                                                                                                                                                                                                                                                                                                                                                                                                                                                                                                                                                                                                                                                                                                                                                                                                                | Completed by: Phone #:  |                   | 1 Liter<br>2 Liter<br>Quart                                                                    | uct to be men<br>. Choose fro<br>n any unusua<br>0 doors, add                                                                                                                                                                                                                    | Door #8                 |  |
| "THE" Gravity Floo                  | corporation (eco                                                                                                                                                                                                                                                                                                                                                                                                                                                                                                                                                                                                                                                                                                                                                                                                                                                                                                                                                                                                                                                                                                                                                                                                                                                                                                                                                                                                                                                                                                                                                                                                                                                                                                                                                                                                                                                                                                                                                                                                                                                                                                               | /                       | by:               | Pints/Quarts/Chugs<br>Half Gallons<br>Gallons<br>Class 2 Dairy                                 | Indicate product to be merchandised on each shelf. Choose from the guide and/or write in any unusual size or product. If more than 10 doors, add another page.                                                                                                                   | Door #9                 |  |
| "THE" dravity Flow Shelving Experts | 8-0-F Corporation 801 N. Commerce Street Aurora, IL. 80504-7330 I (630) 585-0020 FAX: (4) (600) 323-2517 USA & (60 |                         |                   | ts/Chugs<br>\s<br>\iry                                                                         | duct.<br>ge.                                                                                                                                                                                                                                                                     | Door #10                |  |