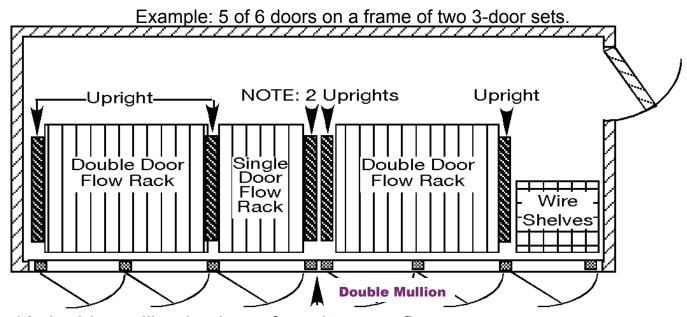

#### **Glass Display Door "Sets & Frames"**

Glass Display Door "Sets & Frames" typically come in "sets" of 2, 3, 4 or 5 doors.

Please look closely at your doors to see where the break is in the line-up.

The break in the door frames is also called a "double mullion."

The mullion location helps us center the shelving behind your doors.

For assistance, call: 800-323-2517

#### **Double Door Mullion**

Where door sets (frames) join, two upright supports must be used side-by-side in order to span the wide area created at the joint.

\*A double mullion is also referred to as a flange.