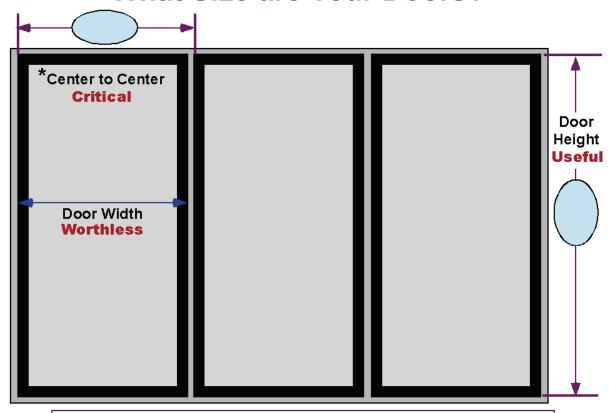

#### What Size are Your Doors?

\*Center to Center is measured as the distance from the upper left corner of the 1st door to the upper left corner of the 2nd door.

This measurement determines the width of your B-O-F shelving units

#### **Glass Display Door "Sets & Frames"**

Glass Display Door "Sets & Frames" typically come in "sets" of 2, 3, 4 or 5 doors.

Please look closely at your doors to see where the break is in the line-up.

The break in the door frames is also called a "double mullion."

The mullion location helps us center the shelving behind your doors.

For assistance, call: 800-323-2517