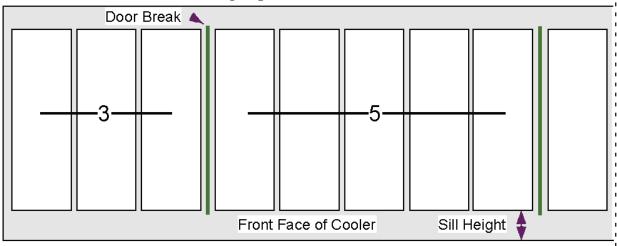

#### **Double Door Mullion**

Where door sets (frames) join, two upright supports must be used side-by-side in order to span the wide area created at the joint.

\*A double mullion is also referred to as a flange.

The break in the door frames is also called a "double mullion."

The mullion location helps us center the shelving behind your doors.

For assistance, call: 800-323-2517