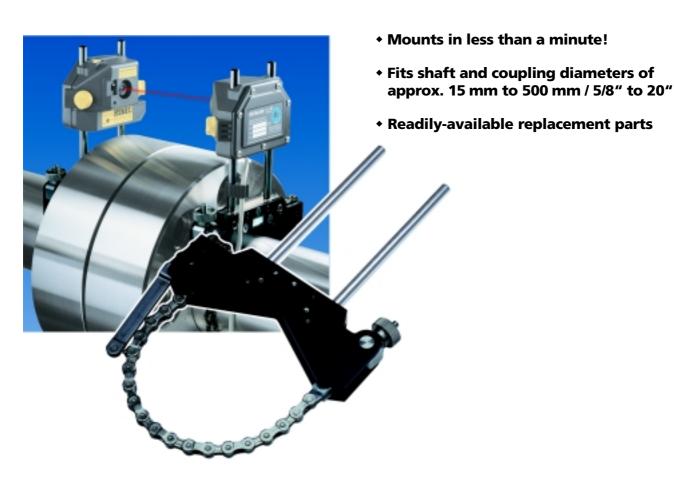

## Universal mounting for OPTALIGN® and ROTALIGN®

This universal bracket set contains all parts needed for quick, rigid mounting of the measurement components. It fits onto nearly any shaft or coupling approx. 15 mm to 500 mm / 5/8" to 20" in diameter. Easily mounts in less than 1 minute!

ALI 2.891set consists of the following individual parts:

| Bracket frame w/hex key (2 pcs)<br>300 mm / 11 3/4" chain (2 pcs)<br>600 mm / 23 1/2" chain (2 pcs) | ALI 2.117<br>ALI 2.114<br>ALI 2.115 |
|-----------------------------------------------------------------------------------------------------|-------------------------------------|
| Support posts, 4 pcs. each:                                                                         |                                     |
| 115 mm / 4 ½", white                                                                                | ALI 2.170                           |
| 150 mm / 5 15/16", black                                                                            | ALI 2.171                           |
| 200 mm / 7 7/8", grey                                                                               | ALI 2.172                           |
| 250 mm / 9 7/8", green                                                                              | ALI 2.173                           |
| 300 mm / 11 13/16", yellow                                                                          | ALI 2.174                           |
| Storage pouch                                                                                       | 0 0593 0054                         |