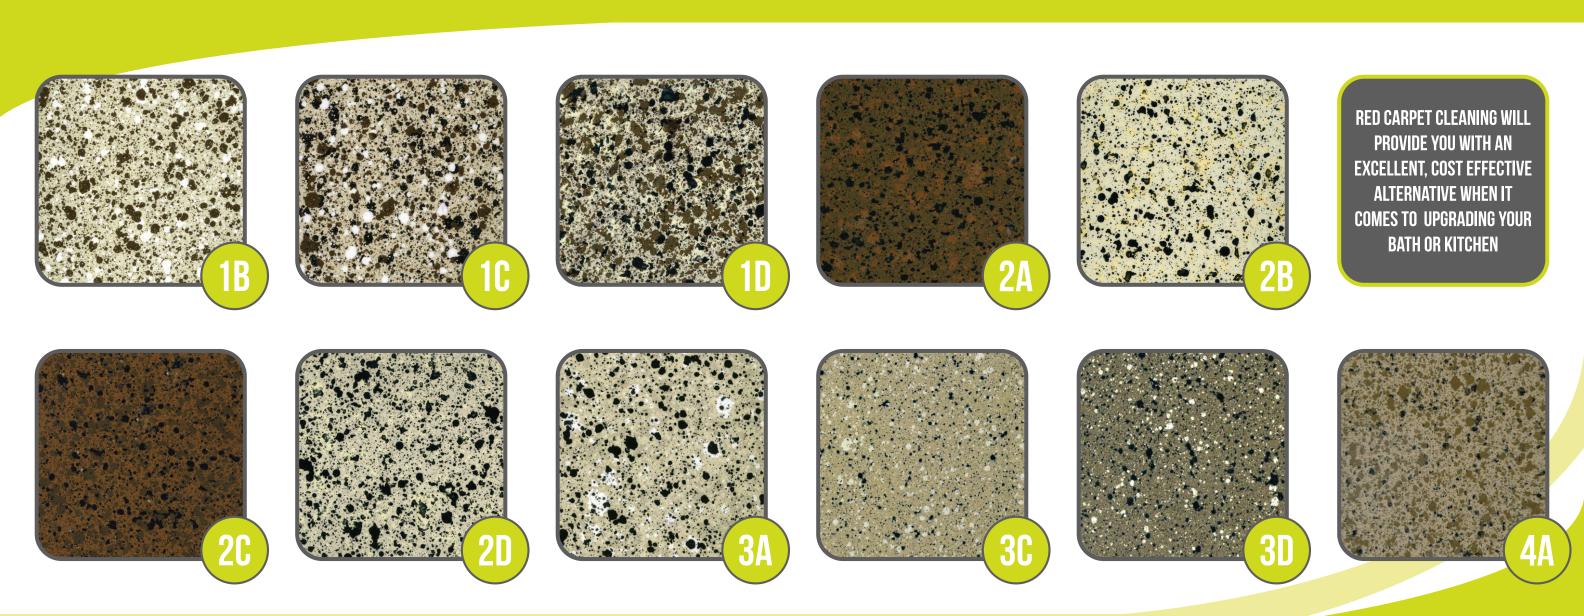

| KITCHEN COUNTER Classic Collection with specks          |                      |
|---------------------------------------------------------|----------------------|
| BARS                                                    |                      |
| Wet/Dry or Serving (Any style)                          | \$55                 |
| BATH COUNTERS                                           |                      |
| Bath Counter, Classic  Not recommended (No Warranty)    | \$55                 |
| TUBS & TILE                                             |                      |
| Standard Tub                                            |                      |
| Garden Tub                                              |                      |
| Three Sided Tile (Solid Color) One Piece Fiberglass Tub |                      |
| OTHER ITEMS                                             |                      |
| Kitchen Cabinets                                        | (starting at) \$149+ |
| Bath Cabinets                                           | (starting at) \$74+  |
| Tub Stripping                                           |                      |
| Tile/Enclosure Stripping                                |                      |
| Chemical Wash Tub                                       |                      |
| Occupied Charge                                         |                      |
| Not recommended (No Warranty)                           |                      |
| Stove Top (Stripping Extra)                             | \$50                 |
| Clear Coat (Any Counter)                                |                      |
| Fireplace Hearths                                       |                      |
|                                                         |                      |