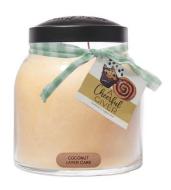

## \*New Scents for Fall/Winter (34 ounce)

\*Oatmeal Maple Cookie

\*Coconut Layer Cake

\*Cranapple Toddy

\*Aurora Sky

\*Bourbon Berry Tavern

\*Snowcapped Pine

Oatmeal Maple Cookie- Fresh, oven baked oatmeal cookies enriched with warm maple sugar, ginger & sweet almond milk

Coconut Layer Cake- Fluffy layers of milky, sweet coconut cake, roasted pistachios, almond cream & golden honey