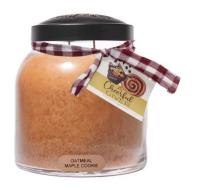

## \*New Scents for Fall/Winter (34 ounce)

\*Oatmeal Maple Cookie

\*Coconut Layer Cake

\*Cranapple Toddy

\*Aurora Sky

\*Bourbon Berry Tavern

\*Snowcapped Pine

Oatmeal Maple Cookie- Fresh, oven baked oatmeal cookies enriched with warm maple sugar, ginger & sweet almond milk

Coconut Layer Cake- Fluffy layers of milky, sweet coconut cake, roasted pistachios, almond cream & golden honey