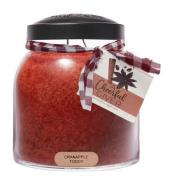

## \*New Scents for Fall/Winter (34 ounce)

\*Oatmeal Maple Cookie

\*Coconut Layer Cake

\*Cranapple Toddy

\*Aurora Sky

\*Bourbon Berry Tavern

\*Snowcapped Pine

Cranapple Toddy- Enjoy the bright blend of tart cranapple, mulling spices & sweet pomegranates

Aurora Sky- A swirling river of blue-green light, entranced with snowkissed sandalwood, amber crystals, and iced lemon strawberries