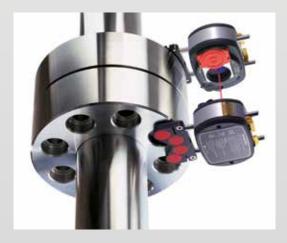

#### Easy vertical alignment

Vertical measurement is now as easy as horizontal alignment thanks to the new vertiSWEEP measurement mode.

Perform a vertical sweep to measure flangemounted vertical machines. The device follows the rotation of the sensor and gives the result after a continuous rotation.

#### **Highlights – vertiSWEEP**

- ▶ Continuous sweep on vertical machines
- Accurate measurement with reliability factor
- ▶ Easy to use: just rotate the shaft
- Upgradable from current ROTALIGN® Ultra is Advanced and Expert with a new firmware
- No need to stop the manual rotation to measure
- ▶ Compatible with current sensALIGN® sensors