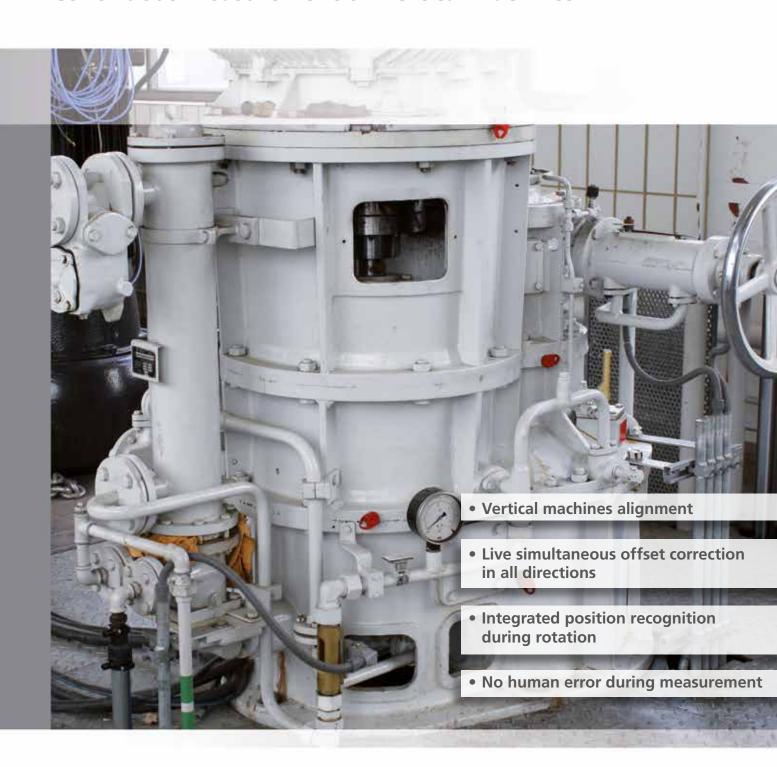

# **ROTALIGN®** Ultra iS vertiSWEEP

**Continuous measurement on vertical machines** 

#### Easy vertical alignment

Vertical measurement is now as easy as horizontal alignment thanks to the new vertiSWEEP measurement mode.

Perform a vertical sweep to measure flangemounted vertical machines. The device follows the rotation of the sensor and gives the result after a continuous rotation.

#### **Highlights – vertiSWEEP**

- ▶ Continuous sweep on vertical machines
- Accurate measurement with reliability factor
- ▶ Easy to use: just rotate the shaft
- Upgradable from current ROTALIGN® Ultra is Advanced and Expert with a new firmware
- No need to stop the manual rotation to measure
- ▶ Compatible with current sensALIGN® sensors