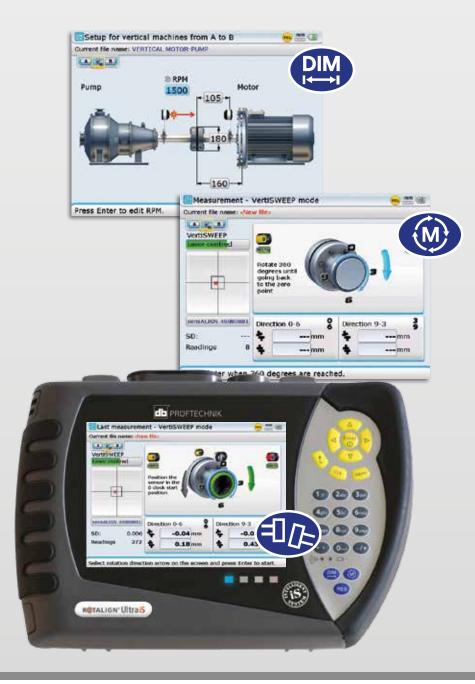

#### Easy vertical alignment

Vertical measurement is now as easy as horizontal alignment thanks to the new vertiSWEEP measurement mode.

Perform a vertical sweep to measure flangemounted vertical machines. The device follows the rotation of the sensor and gives the result after a continuous rotation.

This is the first automatic vertical sweep measurement mode in the market for vertical rotating machines.

#### **Highlights – vertiSWEEP**

- ▶ Continuous sweep on vertical machines
- Accurate measurement with reliability factor
- ▶ Easy to use: just rotate the shaft
- Upgradable from current ROTALIGN® Ultra is Advanced and Expert with a new firmware
- No need to stop the manual rotation to measure
- ▶ Compatible with current sensALIGN® sensors