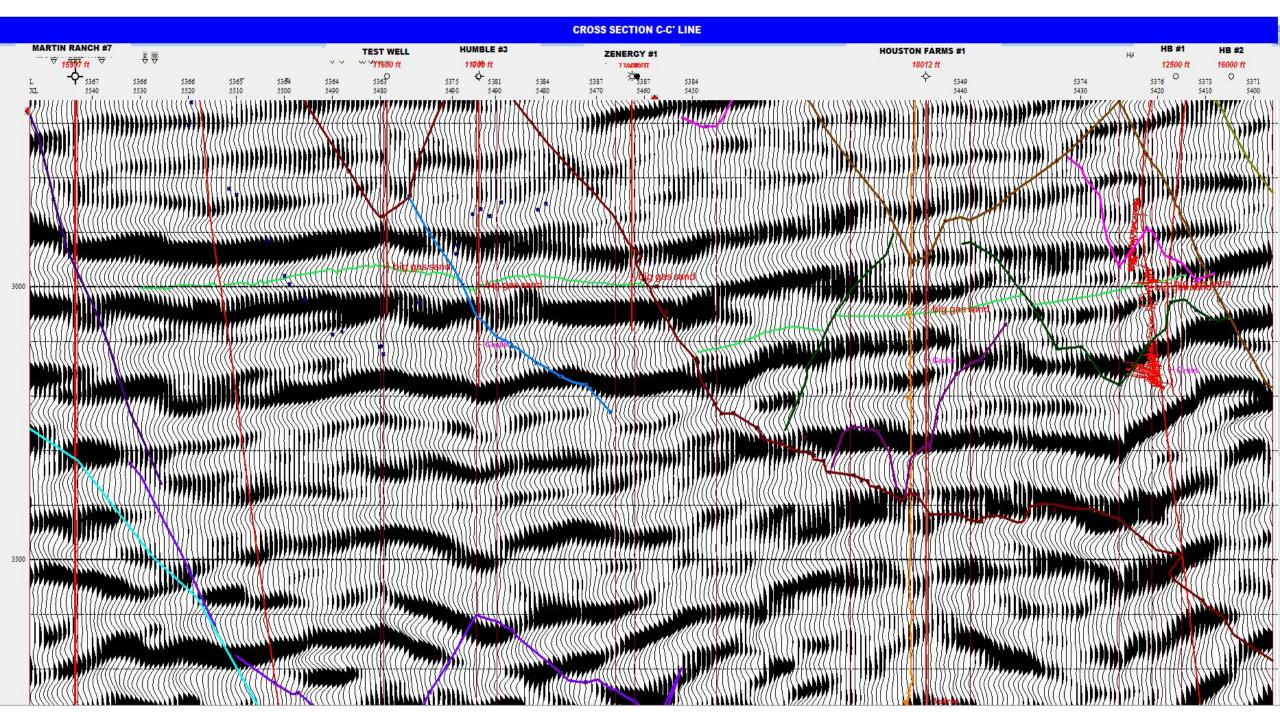

# ARB LINE OVER C-C' B&W

This Project is based on the recent discoveries Nettlecombe has produced from in Brazoria County. Current Production from this area includes 2 wells (HB#2 & HB#3): 1100 BO + 1700 MCF / DAY If you have any interest, questions, or concerns regarding this project.