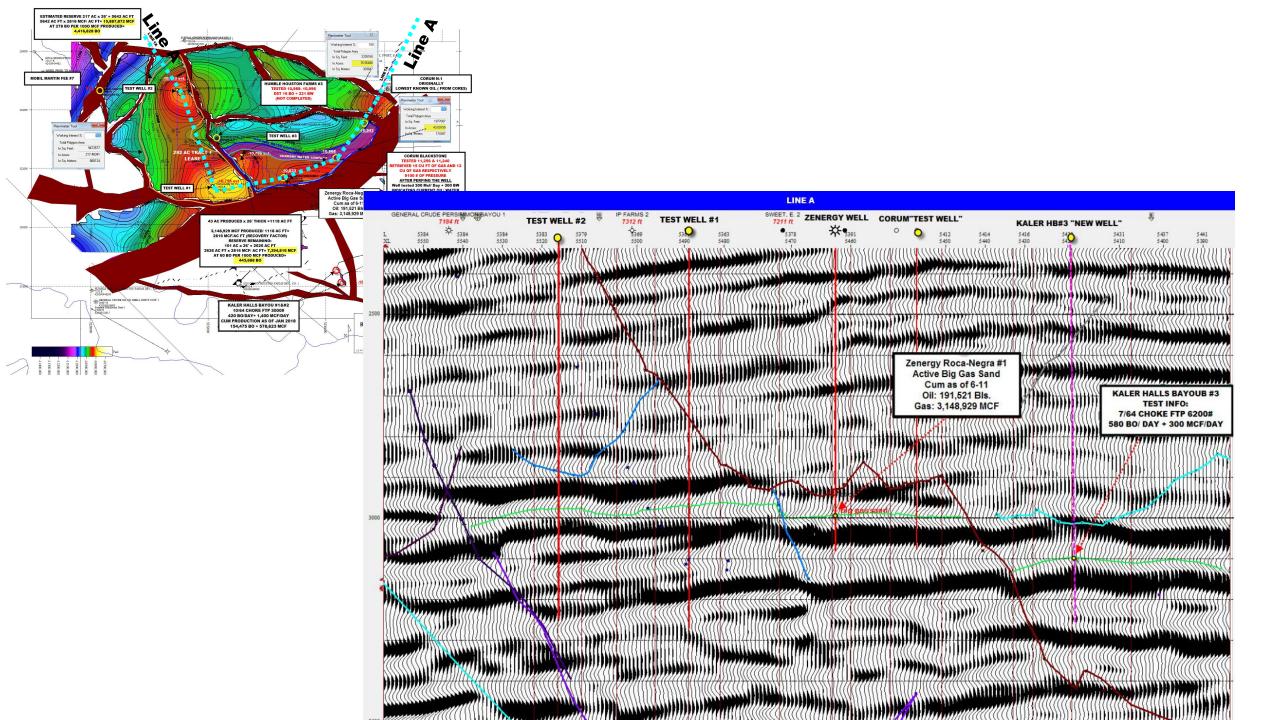

### KEY WELLS

| 10900         |           | HUMBLE HOUSTON FARMS #3 |             | }                                                                 |                              |
|---------------|-----------|-------------------------|-------------|-------------------------------------------------------------------|------------------------------|
|               |           |                         |             | BIG GAS SAND                                                      | 35. <del>7</del>             |
| 13) S. 10989- | VA, /4 CM | "SHOW"                  | W. N. W. W. | 10958-48 7'51<br>10968-78 10'G<br>10978-48 2'501<br>10978-11058-5 | V. 54.8'<br>CAS.<br>W. N. S. |
| 11100         |           |                         |             |                                                                   |                              |

### "BIG GAS" ANALOGS AND DISCOVERIES