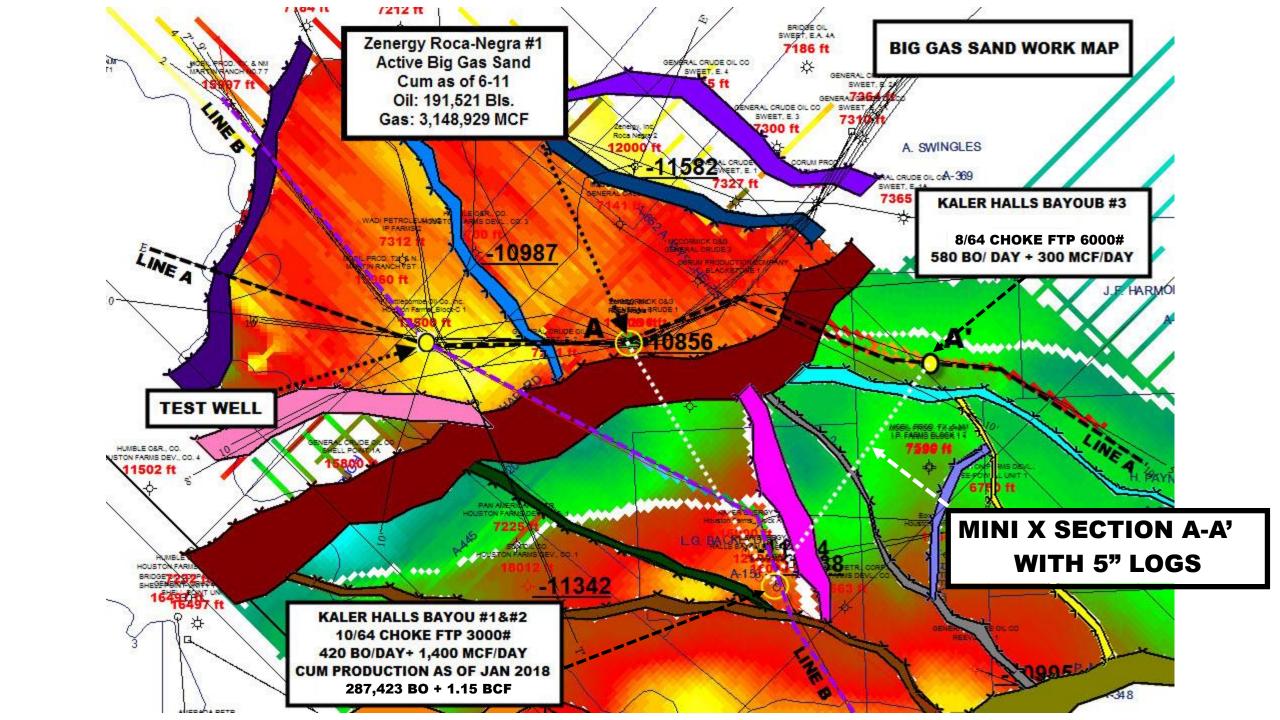

|                              |
|---------------|-----------|-------------------------|-------------|-------------------------------------------------------------------|------------------------------|
|               |           |                         |             | BIG GAS SAND                                                      | 35. <del>7</del>             |
| 13) S. 10989- | VA, /4 CM | "SHOW"                  | W. N. W. W. | 10958-48 7'51<br>10968-78 10'G<br>10978-48 2'501<br>10978-11058-5 | V. 54.8'<br>CAS.<br>W. N. S. |
| 11100         |           |                         |             |                                                                   |                              |





### "BIG GAS" ANALOGS AND DISCOVERIES







## CROSS SECTION C-C'





## ARB LINE OVER C-C' COLOR



# ARB LINE OVER C-C' B&W





This Project is based on the recent discoveries Nettlecombe has produced from in Brazoria County. Current Production from this area includes 2 wells (HB#2 & HB#3): 1100 BO + 1700 MCF / DAY If you have any interest, questions, or concerns regarding this project.

Please email: <u>nettle@nettlecombe.net</u>

3000 Wilcrest Ste 240

Houston, TX 77042

Office: 713-652-4040

www.nettlecombe.net