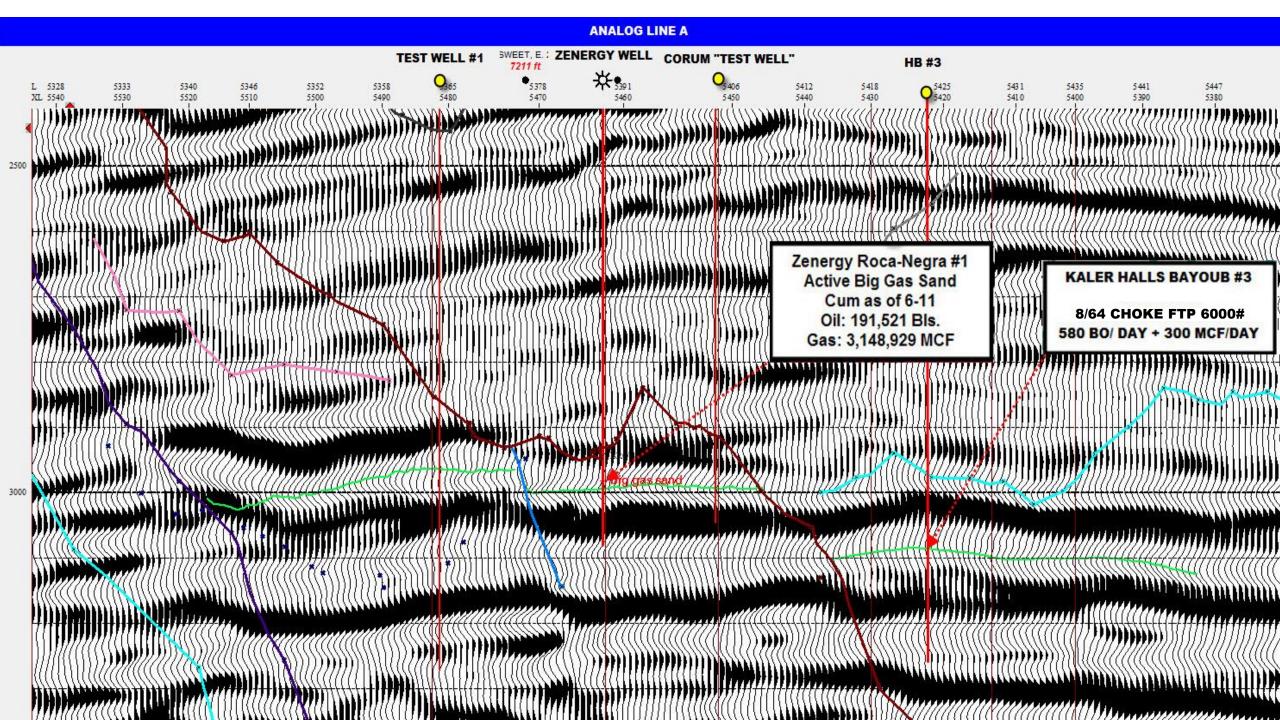

|                              |
|---------------|-----------|-------------------------|-------------|-------------------------------------------------------------------|------------------------------|
|               |           |                         |             | BIG GAS SAND                                                      | 35. <del>7</del>             |
| 13) S. 10989- | VA, /4 CM | "SHOW"                  | W. N. W. W. | 10958-48 7'51<br>10968-78 10'G<br>10978-48 2'501<br>10978-11058-5 | V. 54.8'<br>CAS.<br>W. N. S. |
| 11100         |           |                         |             |                                                                   |                              |





### "BIG GAS" ANALOGS AND DISCOVERIES







## CROSS SECTION C-C'





## ARB LINE OVER C-C' COLOR



# ARB LINE OVER C-C' B&W





This Project is based on the recent discoveries Nettlecombe has produced from in Brazoria County. Current Production from this area includes 2 wells (HB#2 & HB#3): 1100 BO + 1700 MCF / DAY If you have any interest, questions, or concerns regarding this project.

Please email: <u>nettle@nettlecombe.net</u>

3000 Wilcrest Ste 240

Houston, TX 77042

Office: 713-652-4040

www.nettlecombe.net