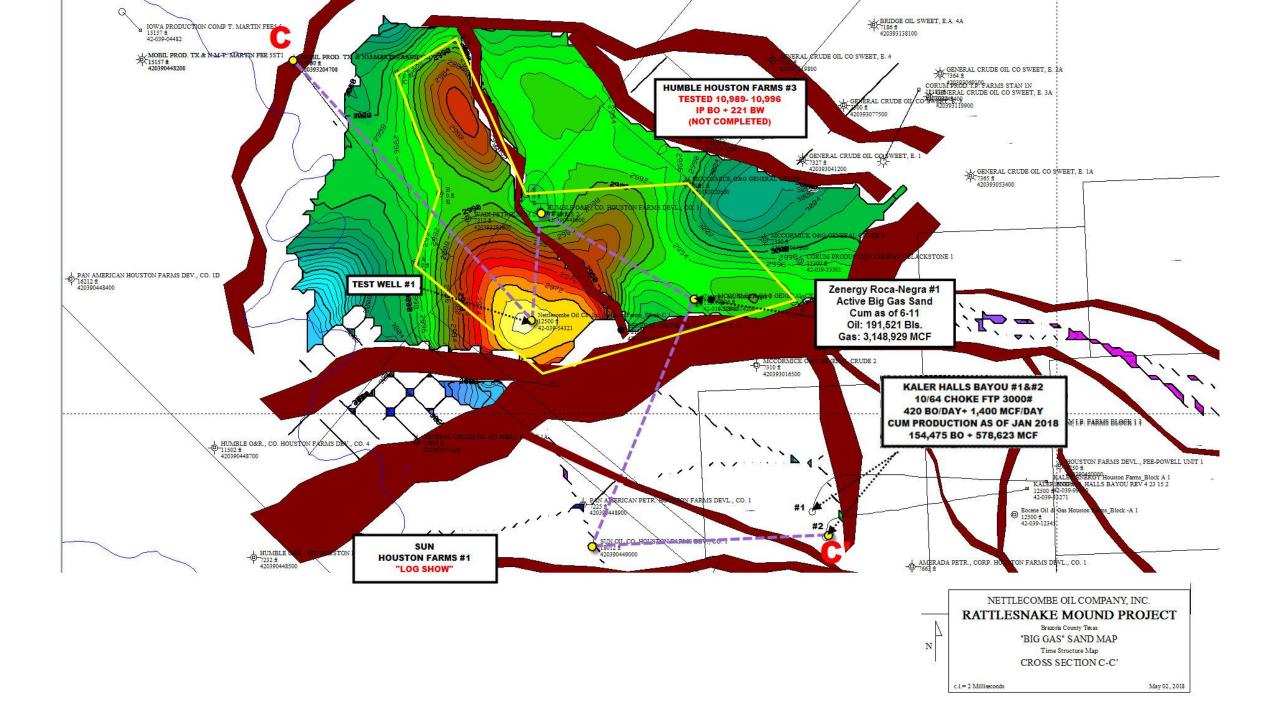

### KEY WELLS

| 10900         |           | HUMBLE HOUSTON FARMS #3 |             | }                                                                 |                              |
|---------------|-----------|-------------------------|-------------|-------------------------------------------------------------------|------------------------------|
|               |           |                         |             | BIG GAS SAND                                                      | 35. <del>7</del>             |
| 13) S. 10989- | VA, /4 CM | "SHOW"                  | W. N. W. W. | 10958-48 7'51<br>10968-78 10'G<br>10978-48 2'501<br>10978-11058-5 | V. 54.8'<br>CAS.<br>W. N. S. |
| 11100         |           |                         |             |                                                                   |                              |

### "BIG GAS" ANALOGS AND DISCOVERIES