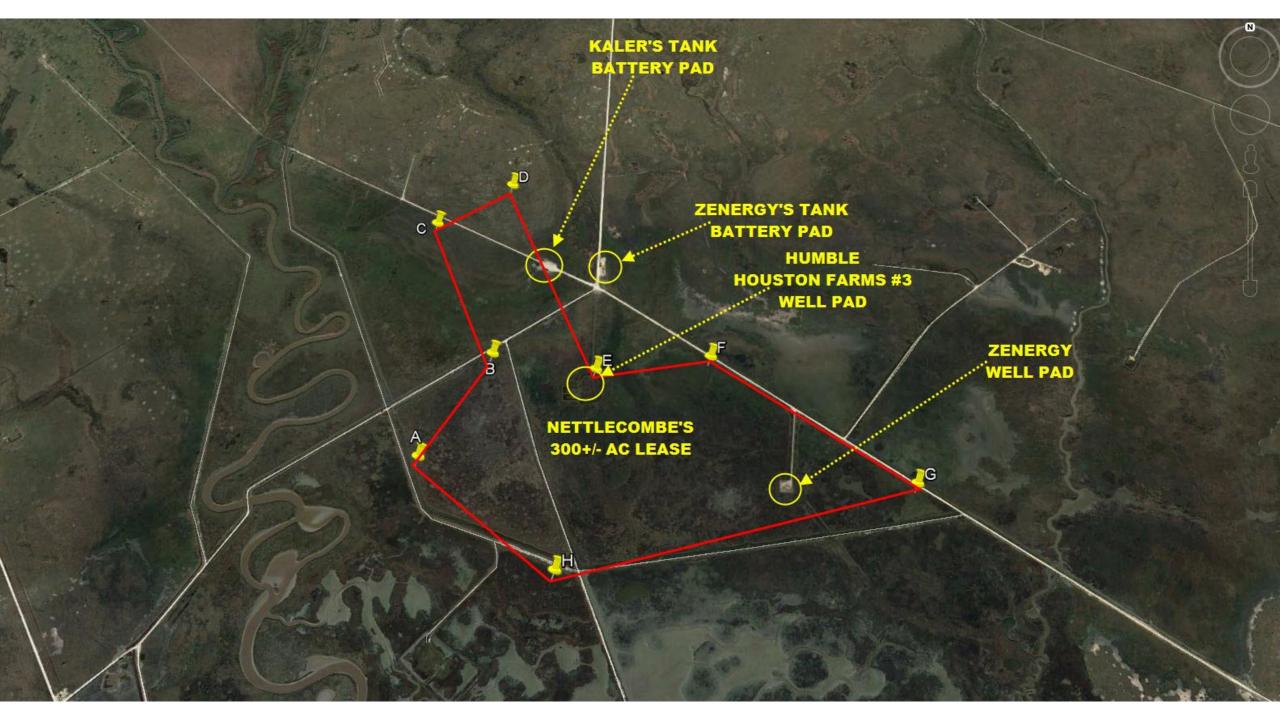

ACRES LEASED: 292 AC

RESERVOIR TRAP: 3 WAY AND 4 WAY CLOSURES

RESERVOIR DRIVE: PROBABLE WATER DRIVE

DEPOSITIONAL: REGIONAL BLANKET SAND

CURRENT DAILY PRODUCTION: HB#2 (420 BO + 1,400 MCF) HB#3 (500 BO + 300 MCF)