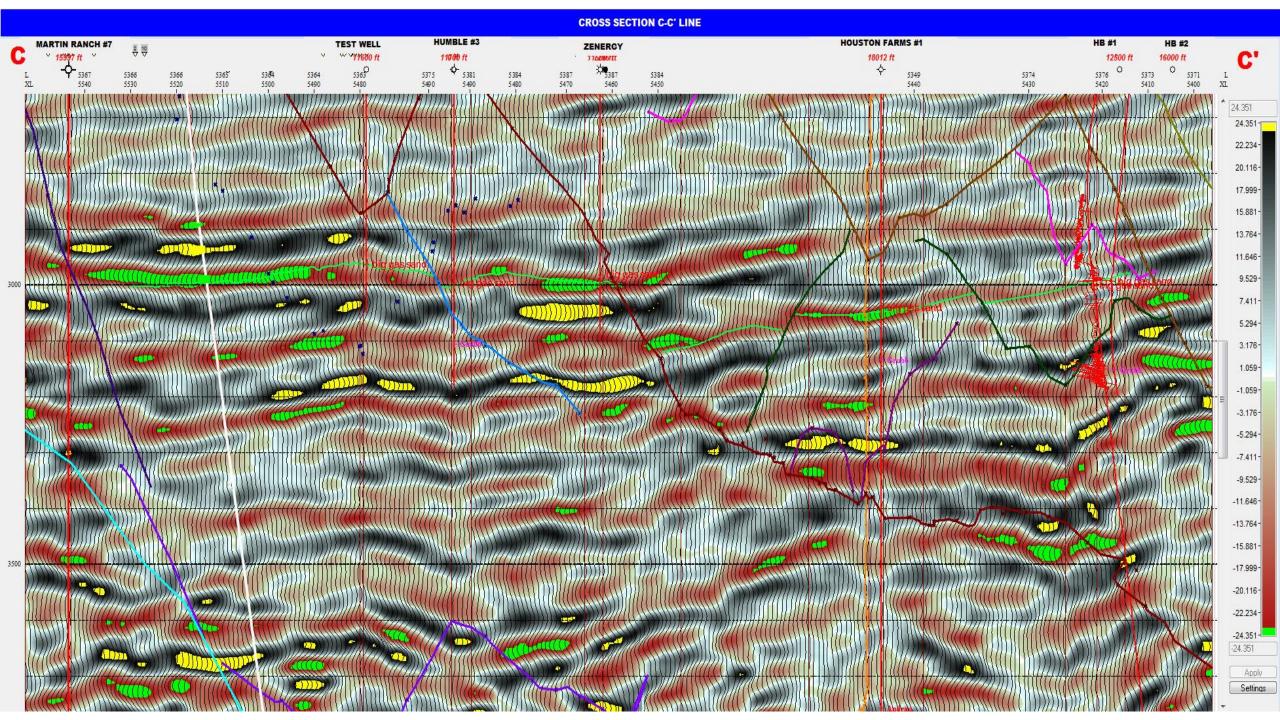

|
|---------------|-----------|-------------------------|-------------|-------------------------------------------------------------------|------------------------------|
|               |           |                         |             | BIG GAS SAND                                                      | 35. <del>7</del>             |
| 13) S. 10989- | VA, /4 CM | "SHOW"                  | W. N. W. W. | 10958-48 7'51<br>10968-78 10'G<br>10978-48 2'501<br>10978-11058-5 | V. 54.8'<br>CAS.<br>W. N. S. |
| 11100         |           |                         |             |                                                                   |                              |





### "BIG GAS" ANALOGS AND DISCOVERIES







## CROSS SECTION C-C'





## ARB LINE OVER C-C' COLOR



# ARB LINE OVER C-C' B&W





This Project is based on the recent discoveries Nettlecombe has produced from in Brazoria County. Current Production from this area includes 2 wells (HB#2 & HB#3): 1100 BO + 1700 MCF / DAY If you have any interest, questions, or concerns regarding this project.

Please email: <u>nettle@nettlecombe.net</u>

3000 Wilcrest Ste 240

Houston, TX 77042

Office: 713-652-4040

www.nettlecombe.net