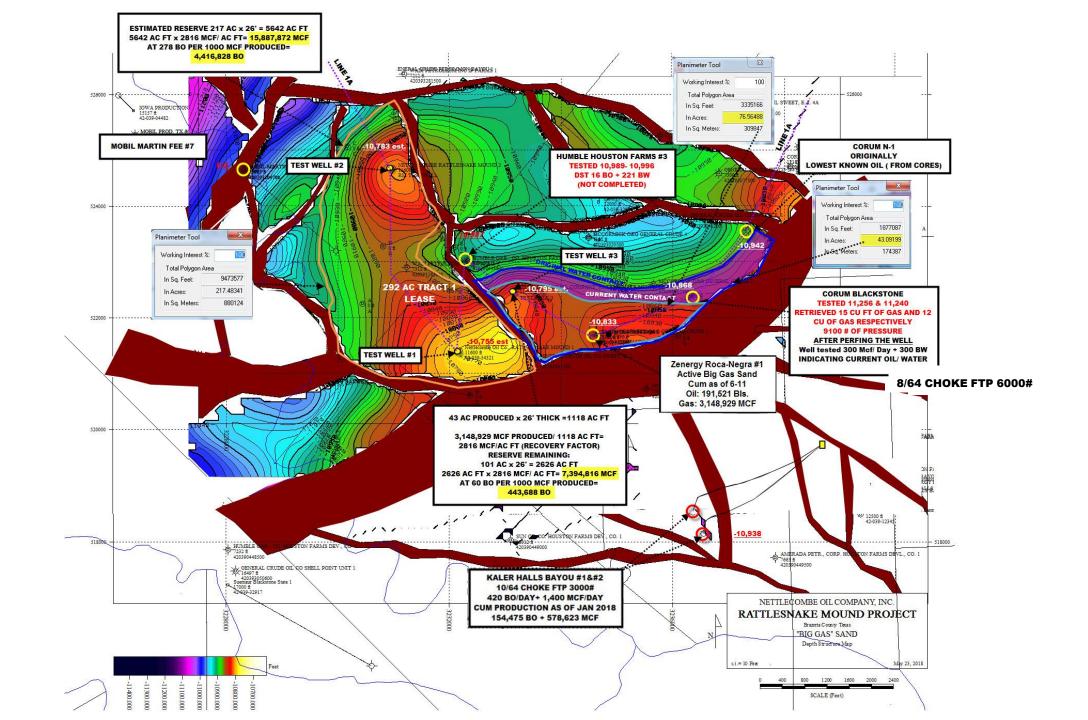

#### **3 WELLS TO DRILL**

(NETTLECOMBE has caused to be drilled 4 wells in the area, all successful)

OBJECTIVE: "BIG GAS SAND"

AVERAGE THICKNESS: 50 FEET

TEST WELL & TVD: 12,800 FEET "PIPE SETTER"

PRODUCTIVE ACRES: 245 AC

ACRES LEASED: 292 AC

RESERVOIR TRAP: 3 WAY AND 4 WAY CLOSURES

RESERVOIR DRIVE: PROBABLE WATER DRIVE

DEPOSITIONAL: REGIONAL BLANKET SAND

CURRENT DAILY PRODUCTION: HB#2 (420 BO + 1,400 MCF) HB#3 (500 BO + 300 MCF)

EST. TOTAL RESERVE POTENTIAL: 22 BCF + 1,300,000 BO

EST. TOTAL PROFIT POTENTIAL: \$142,000,000

EST. RATIO OF RETURN: 36:1

**Please Contact Us for the Project Terms** 