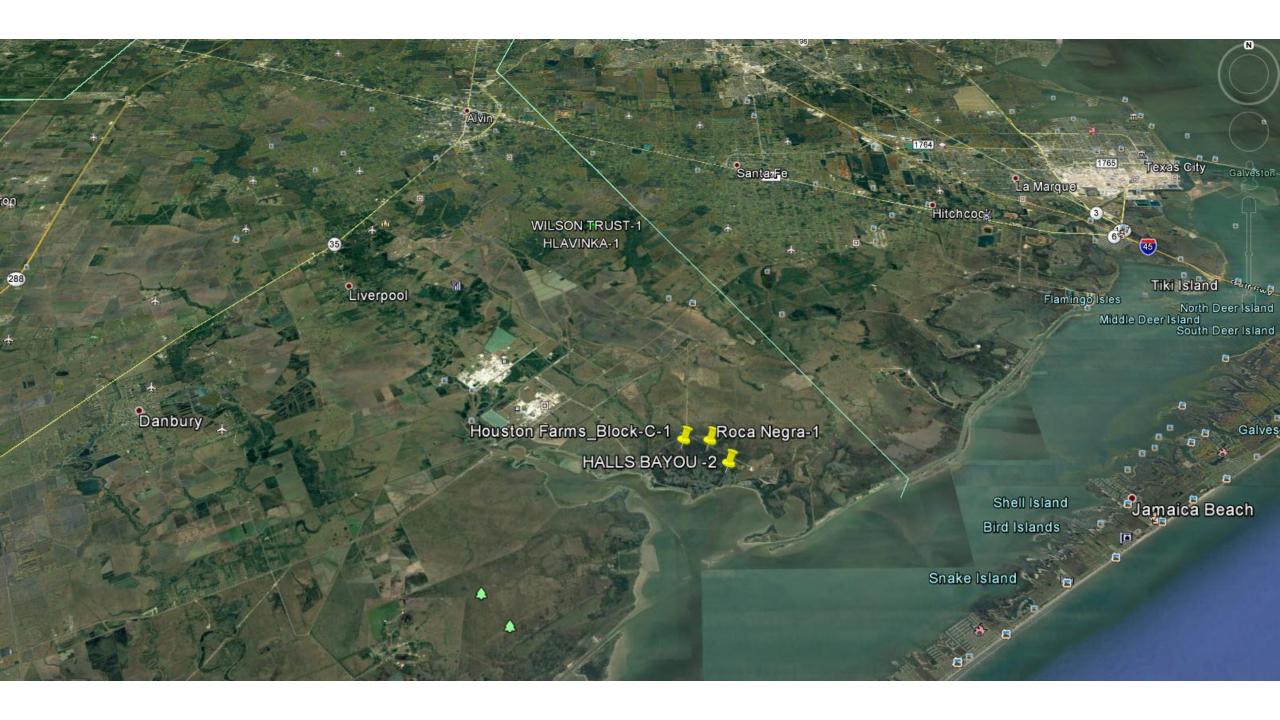

# ARB LINE OVER C-C' B&W

This Project is based on the recent discoveries Nettlecombe has produced from in Brazoria County. Current Production from this area includes 2 wells (HB#2 & HB#3): 1100 BO + 1700 MCF / DAY If you have any interest, questions, or concerns regarding this project.