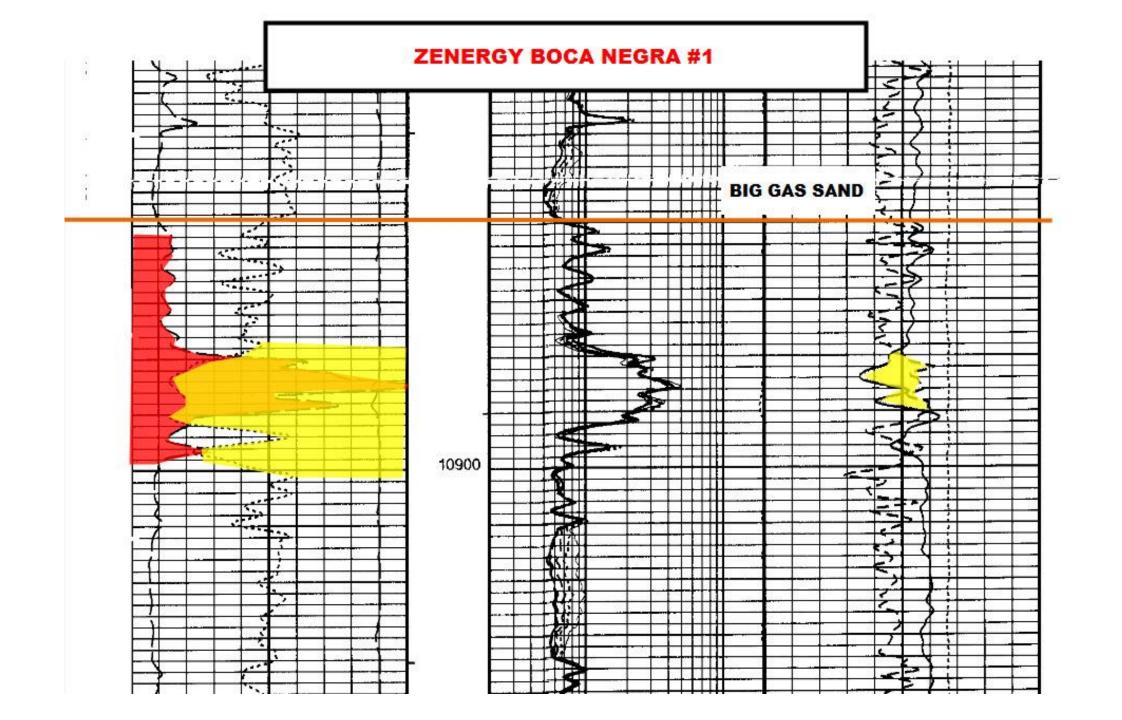

### KEY WELLS

| 10900         |           | HUMBLE HOUSTON FARMS #3 |             | }                                                                 |                              |
|---------------|-----------|-------------------------|-------------|-------------------------------------------------------------------|------------------------------|
|               |           |                         |             | BIG GAS SAND                                                      | 35. <del>7</del>             |
| 13) S. 10989- | VA, /4 CM | "SHOW"                  | W. N. W. W. | 10958-48 7'51<br>10968-78 10'G<br>10978-48 2'501<br>10978-11058-5 | V. 54.8'<br>CAS.<br>W. N. S. |
| 11100         |           |                         |             |                                                                   |                              |