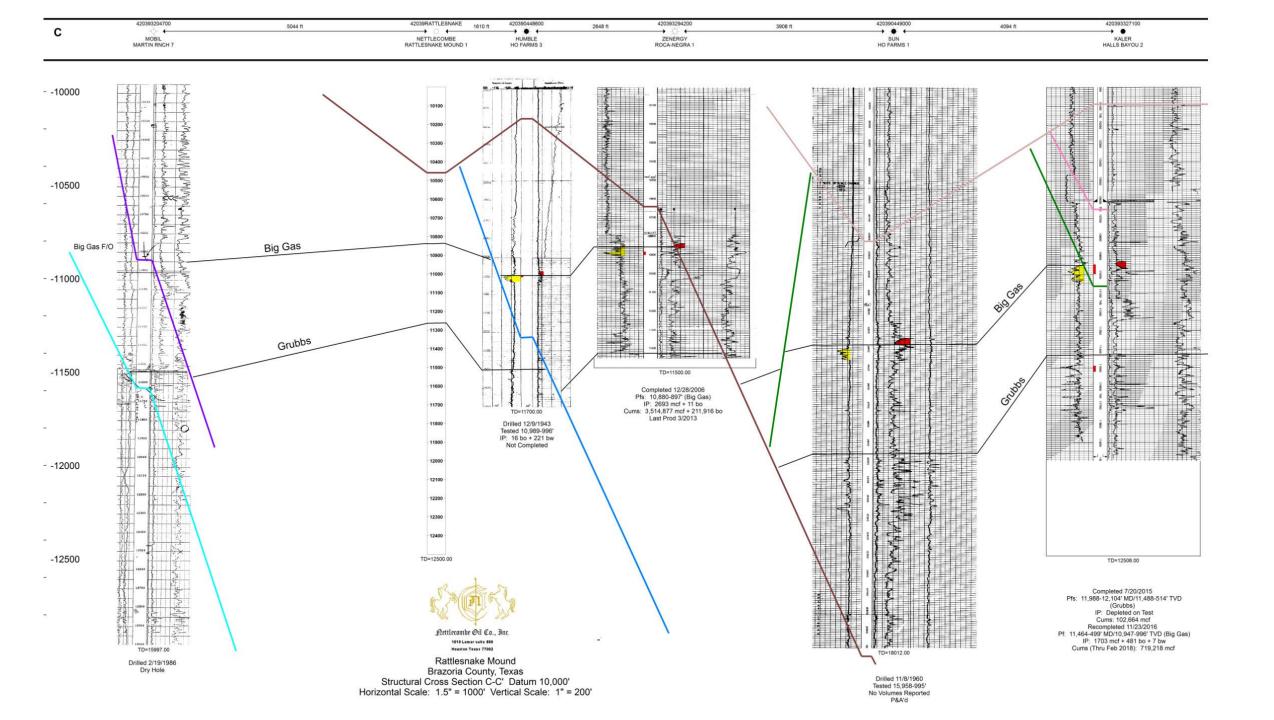

|                              |
|---------------|-----------|-------------------------|-------------|-------------------------------------------------------------------|------------------------------|
|               |           |                         |             | BIG GAS SAND                                                      | 35. <del>7</del>             |
| 13) S. 10989- | VA, /4 CM | "SHOW"                  | W. N. W. W. | 10958-48 7'51<br>10968-78 10'G<br>10978-48 2'501<br>10978-11058-5 | V. 54.8'<br>CAS.<br>W. N. S. |
| 11100         |           |                         |             |                                                                   |                              |





### "BIG GAS" ANALOGS AND DISCOVERIES







## CROSS SECTION C-C'





## ARB LINE OVER C-C' COLOR



# ARB LINE OVER C-C' B&W





This Project is based on the recent discoveries Nettlecombe has produced from in Brazoria County. Current Production from this area includes 2 wells (HB#2 & HB#3): 1100 BO + 1700 MCF / DAY If you have any interest, questions, or concerns regarding this project.

Please email: <u>nettle@nettlecombe.net</u>

3000 Wilcrest Ste 240

Houston, TX 77042

Office: 713-652-4040

www.nettlecombe.net