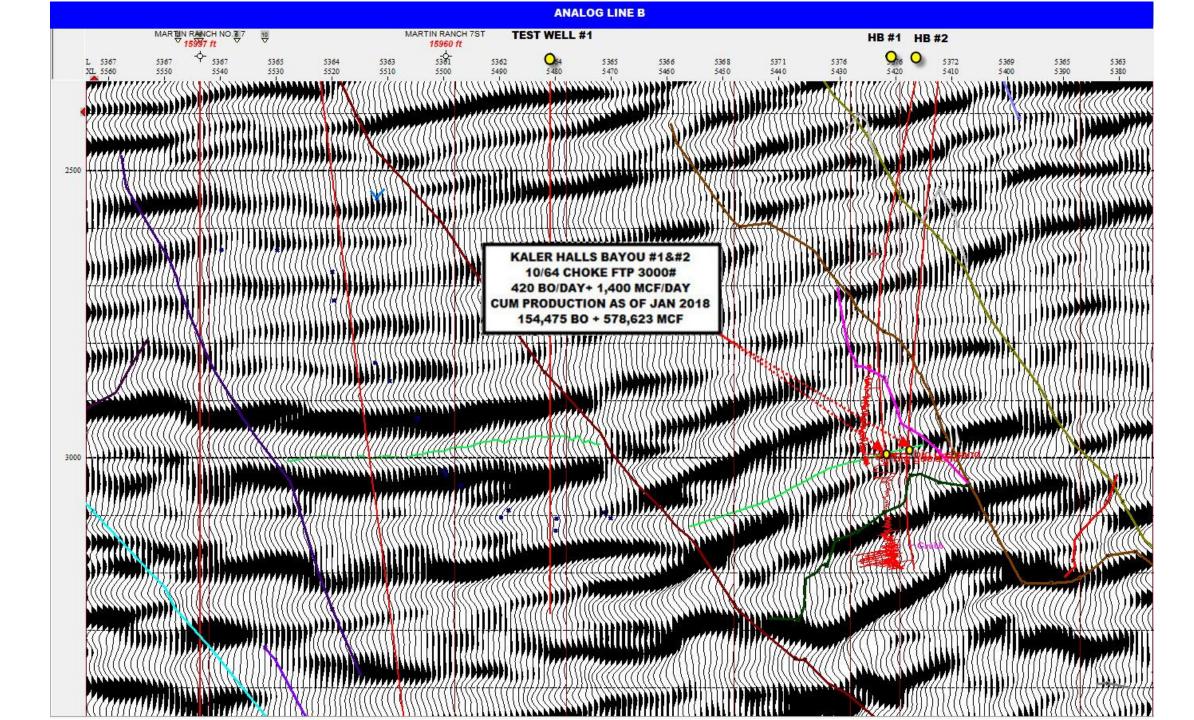

|                              |
|---------------|-----------|-------------------------|-------------|-------------------------------------------------------------------|------------------------------|
|               |           |                         |             | BIG GAS SAND                                                      | 35. <del>7</del>             |
| 13) S. 10989- | VA, /4 CM | "SHOW"                  | W. N. W. W. | 10958-48 7'51<br>10968-78 10'G<br>10978-48 2'501<br>10978-11058-5 | V. 54.8'<br>CAS.<br>W. N. S. |
| 11100         |           |                         |             |                                                                   |                              |





### "BIG GAS" ANALOGS AND DISCOVERIES







## CROSS SECTION C-C'





## ARB LINE OVER C-C' COLOR



# ARB LINE OVER C-C' B&W





This Project is based on the recent discoveries Nettlecombe has produced from in Brazoria County. Current Production from this area includes 2 wells (HB#2 & HB#3): 1100 BO + 1700 MCF / DAY If you have any interest, questions, or concerns regarding this project.

Please email: <u>nettle@nettlecombe.net</u>

3000 Wilcrest Ste 240

Houston, TX 77042

Office: 713-652-4040

www.nettlecombe.net